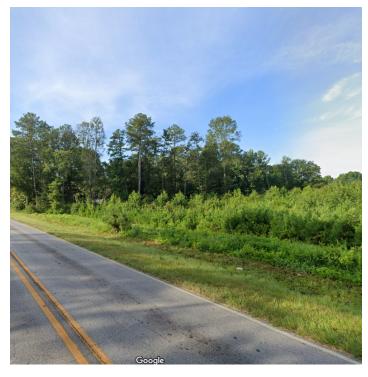

#### PROPERTY DESCRIPTION

5.5 Acre Currently is zoned residential, but it needs to be re-zoned to commercial. Relatively flat lot with access from E Atlanta RD and Rex Rd.

## **PROPERTY HIGHLIGHTS**

- This property has access to most utilities, great road access, large frontage on Rex Rd and E Atlanta Rd, High Visibility, 4 Corner, future traffic light. 4 miles to Ellenwood, 4.9 miles to Stockbridge, .9 miles to Fairview Rd shopping area. Close to schools, shops and restaurant.
- Currently there is no sewer access available at this property.