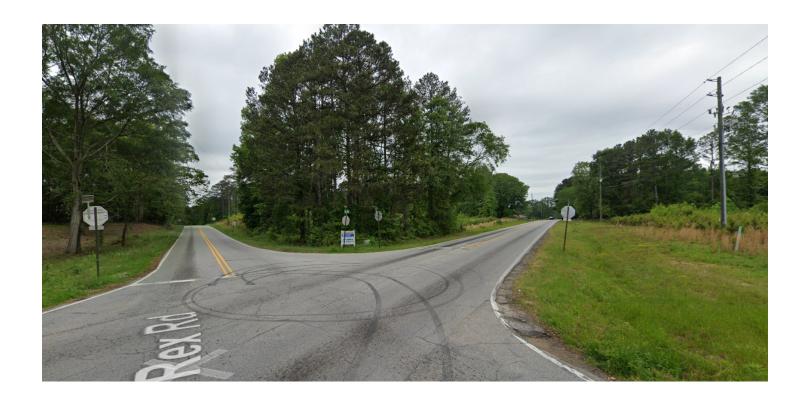

## **PROPERTY HIGHLIGHTS**

- This property has access to most utilities, great road access, large frontage on Rex Rd and E Atlanta Rd, High Visibility, 4 Corner, future traffic light. 4 miles to Ellenwood, 4.9 miles to Stockbridge, .9 miles to Fairview Rd shopping area. Close to schools, shops and restaurant.
- Currently there is no sewer access available at this property.