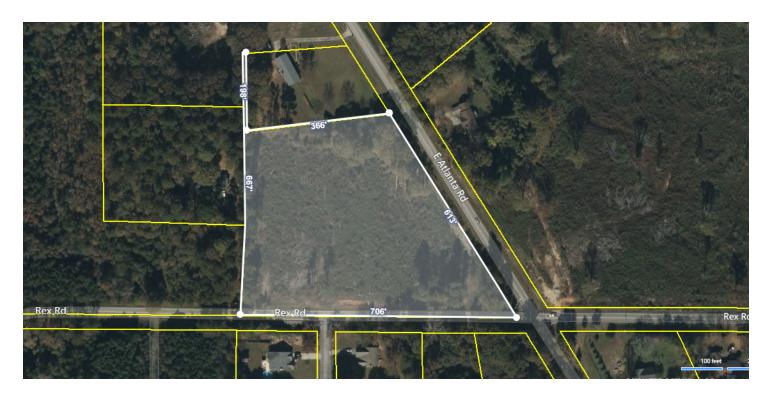

#### PROPERTY DESCRIPTION

5.5 Acre Currently is zoned residential, but it needs to be re-zoned to commercial. Relatively flat lot with access from E Atlanta RD and Rex Rd.

## **PROPERTY HIGHLIGHTS**

- This property has access to most utilities, great road access, large frontage on Rex Rd and E Atlanta Rd, High Visibility, 4 Corner, future traffic light. 4 miles to Ellenwood, 4.9 miles to Stockbridge, .9 miles to Fairview Rd shopping area. Close to schools, shops and restaurant.
- Currently there is no sewer access available at this property.

#### **OFFERING SUMMARY**

Sale Price:

| Lot Size:         |          |          | 5.538 Acres  |
|-------------------|----------|----------|--------------|
| Zoning:           |          |          | Commercial   |
| APN:              |          |          | 026-01004001 |
|                   |          |          |              |
| DEMOGRAPHICS      | 1 MILE   | 5 MILES  | 10 MILES     |
| Total Households  | 1,187    | 34,943   | 127,911      |
| Total Population  | 3,096    | 98,169   | 375,360      |
| Average HH Income | \$54,257 | \$68,217 | \$64,532     |
|                   |          |          |              |

#### PROPERTY INFORMATION

| Property Type    | residential/potential<br>commercial |
|------------------|-------------------------------------|
| Property Subtype | Residential                         |
| Zoning           | Commercial                          |
| Lot Size         | 5.538 Acres                         |
| APN #            | 026-01004001                        |