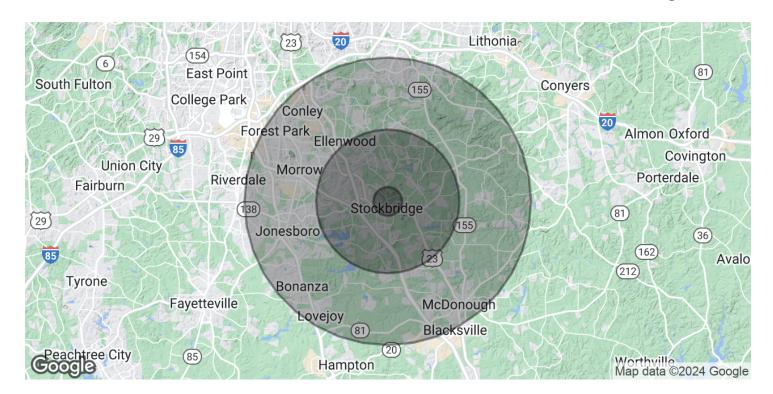

#### **OFFERING SUMMARY**

Sale Price:

| Lot Size:         |          |          | 5.538 Acres  |
|-------------------|----------|----------|--------------|
| Zoning:           |          |          | Commercial   |
| APN:              |          |          | 026-01004001 |
|                   |          |          |              |
| DEMOGRAPHICS      | 1 MILE   | 5 MILES  | 10 MILES     |
| Total Households  | 1,187    | 34,943   | 127,911      |
| Total Population  | 3,096    | 98,169   | 375,360      |
| Average HH Income | \$54,257 | \$68,217 | \$64,532     |
|                   |          |          |              |

# **E ATLANTA RD**

0 E Atlanta RD Stockbridge, GA 30281

| POPULATION           | 1 MILE    | 5 MILES   | 10 MILES  |
|----------------------|-----------|-----------|-----------|
| Total Population     | 3,096     | 98,169    | 375,360   |
| Average Age          | 35.1      | 34.4      | 33.9      |
| Average Age (Male)   | 35.9      | 34        | 32.6      |
| Average Age (Female) | 34.1      | 35        | 34.9      |
| HOUSEHOLDS & INCOME  | 1 MILE    | 5 MILES   | 10 MILES  |
| HOUSEHOLDS & INCOME  |           | 5 MILES   | IO MILES  |
| Total Households     | 1,187     | 34,943    | 127,911   |
| # of Persons per HH  | 2.6       | 2.8       | 2.9       |
| Average HH Income    | \$54,257  | \$68,217  | \$64,532  |
| Average House Value  | \$106,634 | \$168,682 | \$186,882 |