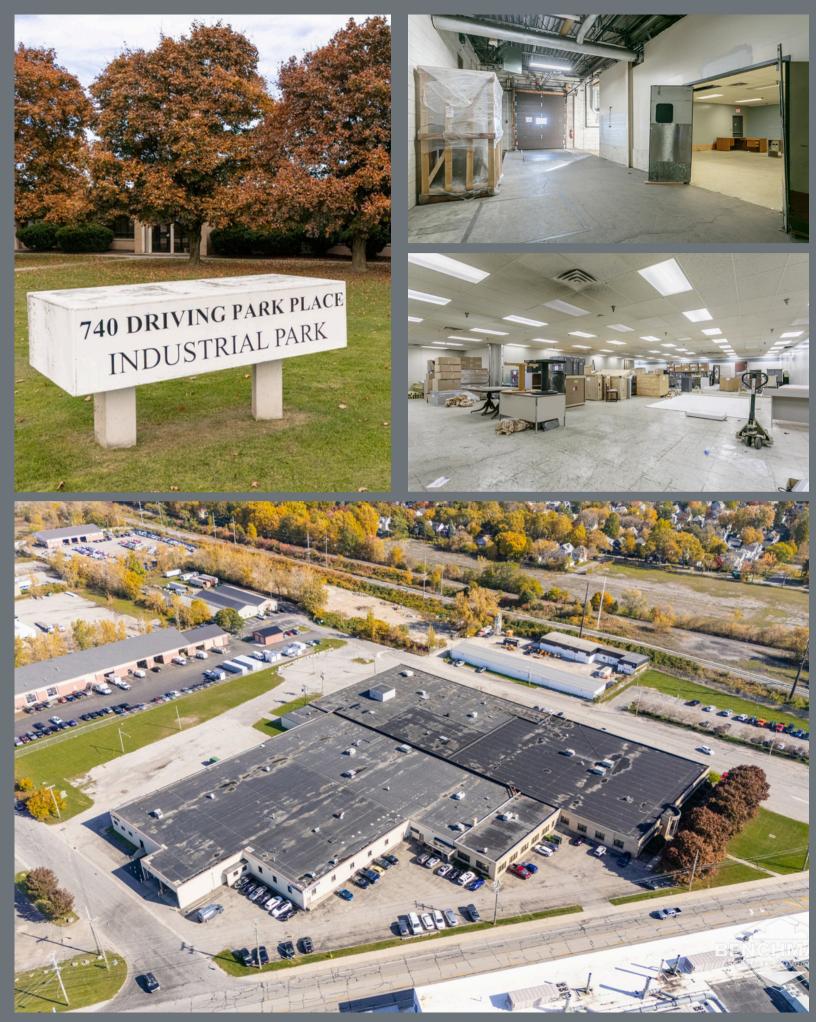

740 Driving Park – a multi-tenanted flex/manufacturing building conveniently located just off Mount Read Boulevard in a key distribution zone of Rochester. This property is strategically positioned with easy access to both the I-390 and I-490 expressways, making it ideal for businesses seeking a wellconnected base in Rochester, NY. Adequate overhead doors and docks to service all individual suites. A common dock area is located on the east side of the building which services the suites located in that portion of the structure. 3 phase 480 volt electric service adequate for heavy manufacturing uses. M-1 Zoning.