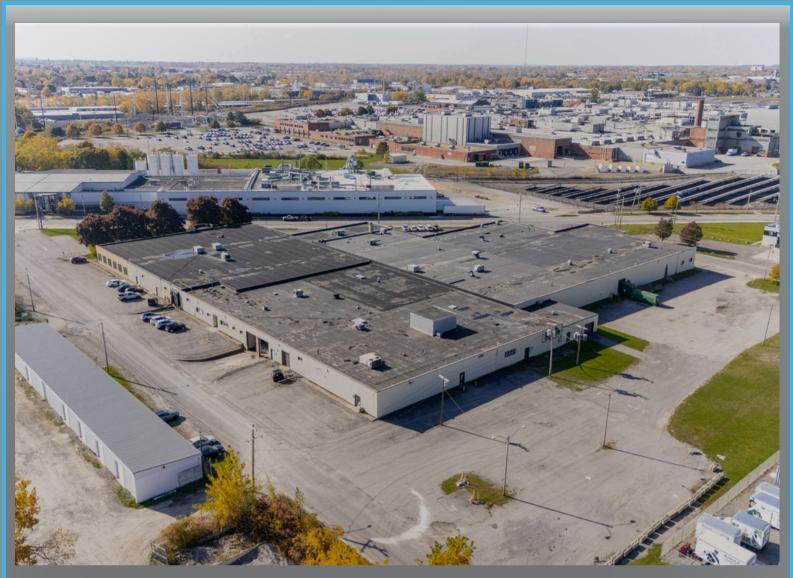

740 Driving Park – a multi-tenanted flex/manufacturing building conveniently located just off Mount Read Boulevard in a key distribution zone of Rochester. This property is strategically positioned with easy access to both the I-390 and I-490 expressways, making it ideal for businesses seeking a wellconnected base in Rochester, NY. Adequate overhead doors and docks to service all individual suites. A common dock area is located on the east side of the building which services the suites located in that portion of the structure. 3 phase 480 volt electric service adequate for heavy manufacturing uses. M-1 Zoning.