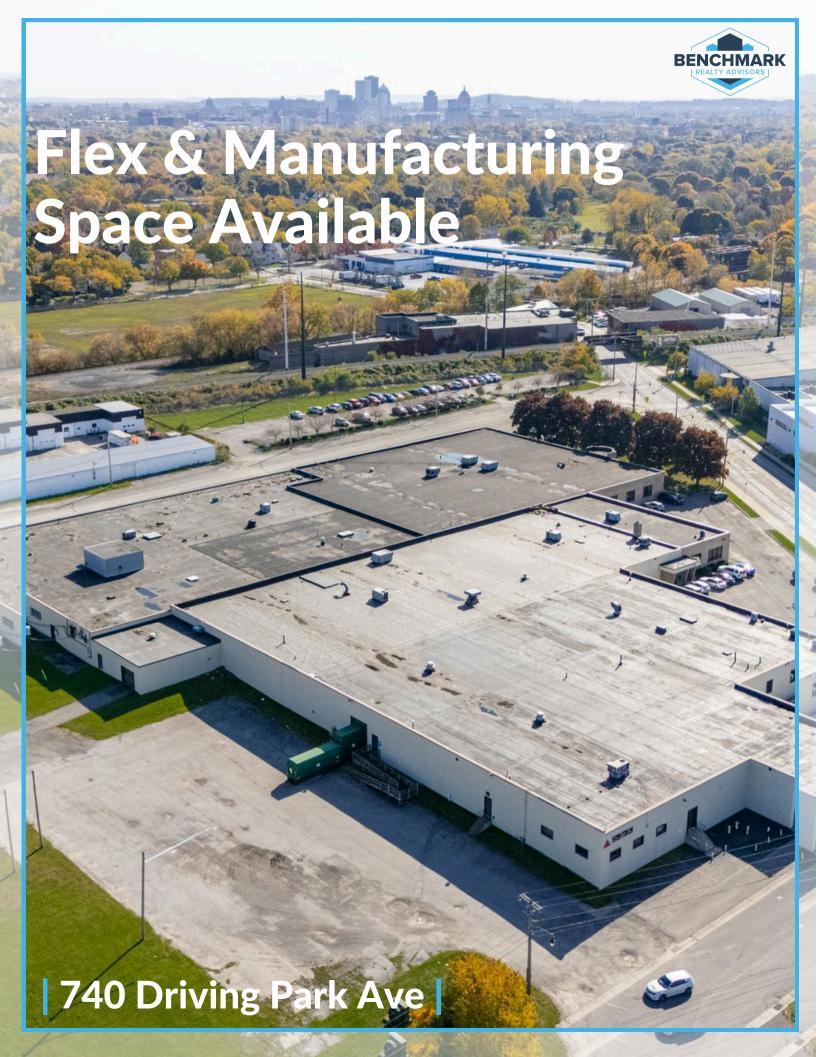

740 Driving Park – a multi-tenanted flex/manufacturing building conveniently located just off Mount Read Boulevard in a key distribution zone of Rochester. This property is strategically positioned with easy access to both the I-390 and I-490 expressways, making it ideal for businesses seeking a wellconnected base in Rochester, NY. Adequate overhead doors and docks to service all individual suites. A common dock area is located on the east side of the building which services the suites located in that portion of the structure. 3 phase 480 volt electric service adequate for heavy manufacturing uses. M-1 Zoning.