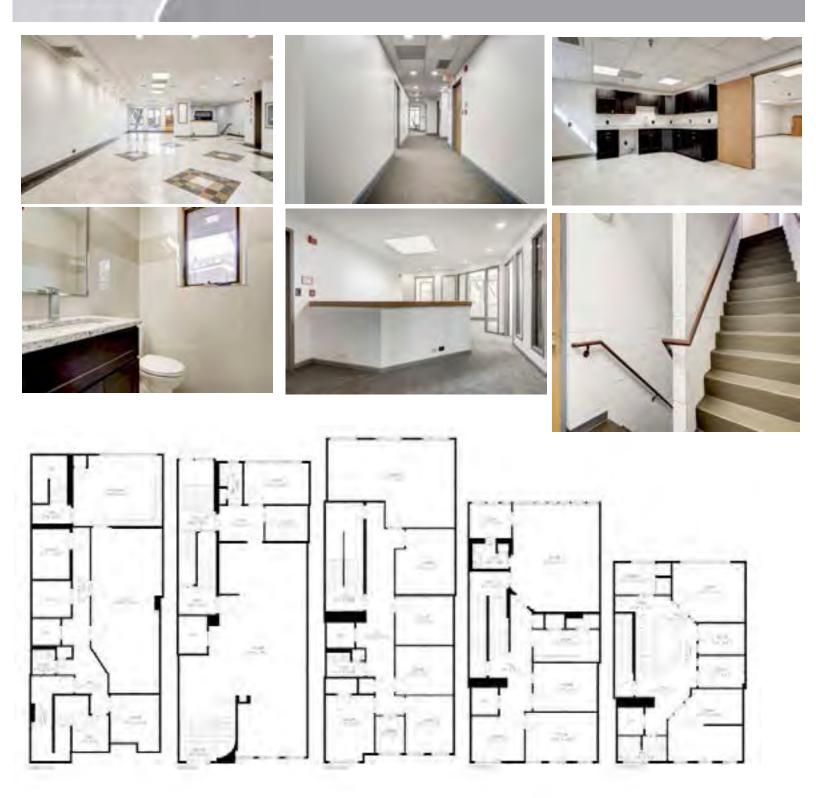

## 1732 Wisconsin Avenue, NW Washington, DC 20007

- Size: 8,558 SF
- · Fully renovated
- Great location near Georgetown University and Harvard University DC Campus, Russian Embassy, Chinese Military Attache and close to Embassy Row
- 4 parking spaces in the back and 2 in front (street, parking and parking lots nearby)
- Sale Price \$6 million

# 1732 Wisconsin Avenue