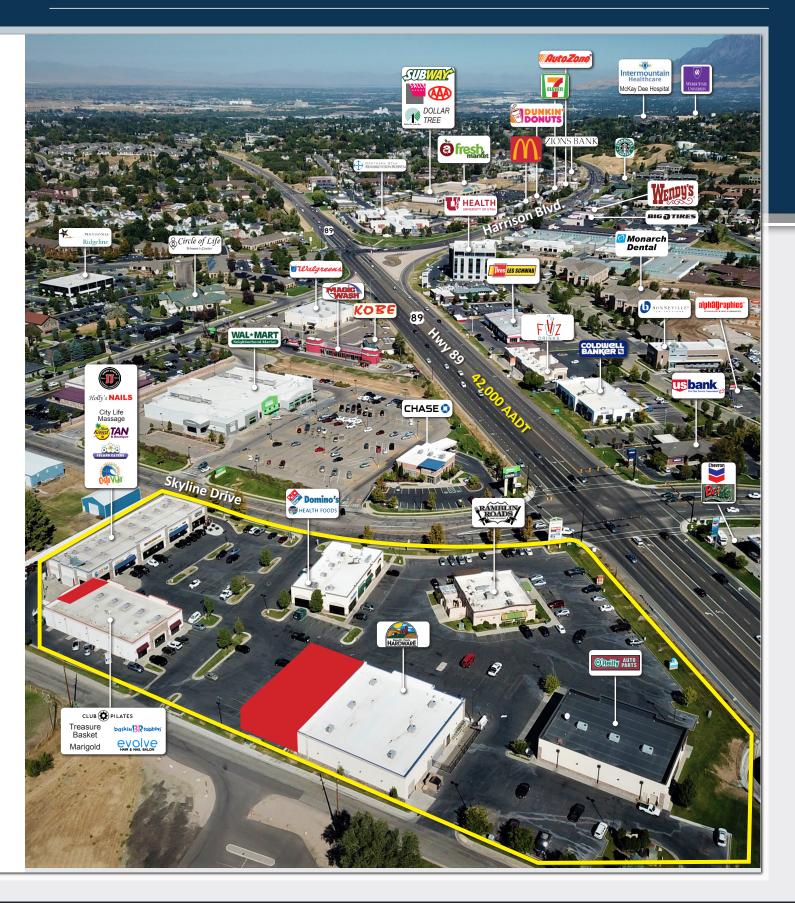

# WEST STAR PLAZA

1735 E. SKYLINE DRIVE, SOUTH OGDEN, UT

AERIAL VIEW

PPC COMMERCIAL • 917 COUNTRY HILLS DRIVE, SUITE 1 • SOUTH OGDEN • UT • 84403 • OFFICE 801.393.2733 • WWW.PPC-UTAH.COM

**RYAN WICKNICK RETAIL / INVESTMENT SPECIALIST** 801.393.2733 OFFICE 801.309.1640 CELL ryan@ppc-utah.com

### WEST STAR PLAZA 1735 E. SKYLINE DRIVE, SOUTH OGDEN, UT

**FEATURES** 

- 1.220 SF Available
- \$28 \$30 PSF NNN
- 2nd Generation Restaurant
- Great Neighborhood Traffic
- Strong Restaurant Co-Tenants
- Above Average HH Income
- Large Daytime Population
- 42,000 ADT Hwy 89