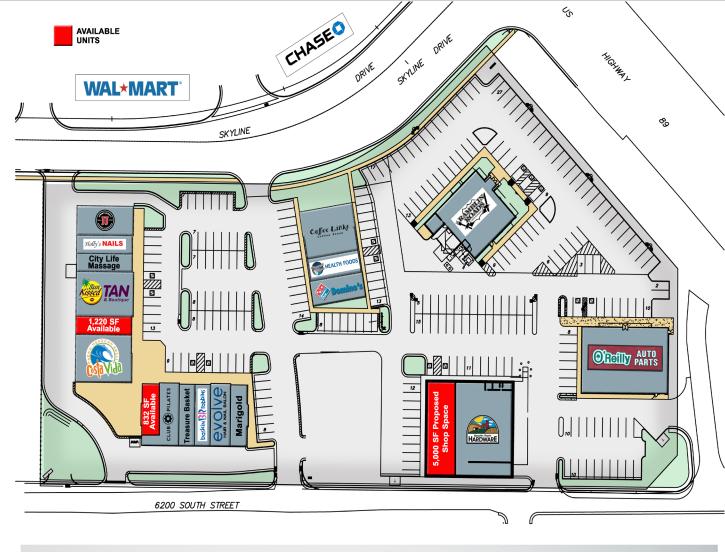

# SITE PLAN & PROPERTY PHOTOS

## WEST STAR PLAZA 1735 E. SKYLINE DRIVE, SOUTH OGDEN, UT