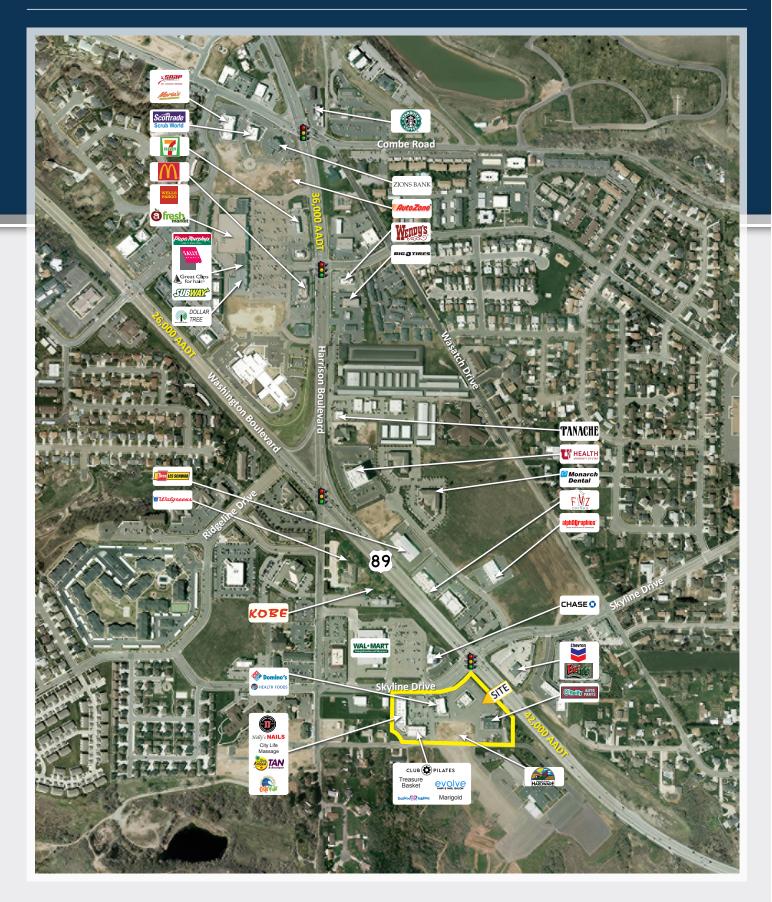

# WEST STAR PLAZA

1735 E. SKYLINE DRIVE, SOUTH OGDEN, UT

AERIAL VIEW

PPC COMMERCIAL • 917 COUNTRY HILLS DRIVE, SUITE 1 • SOUTH OGDEN • UT • 84403 • OFFICE 801.393.2733 • WWW.PPC-UTAH.COM

**RYAN WICKNICK RETAIL / INVESTMENT SPECIALIST** 801.393.2733 OFFICE 801.309.1640 CELL ryan@ppc-utah.com

### WEST STAR PLAZA 1735 E. SKYLINE DRIVE, SOUTH OGDEN, UT

**FEATURES** 

- 1.220 SF Available
- \$28 \$30 PSF NNN
- 2nd Generation Restaurant
- Great Neighborhood Traffic
- Strong Restaurant Co-Tenants
- Above Average HH Income
- Large Daytime Population
- 42,000 ADT Hwy 89