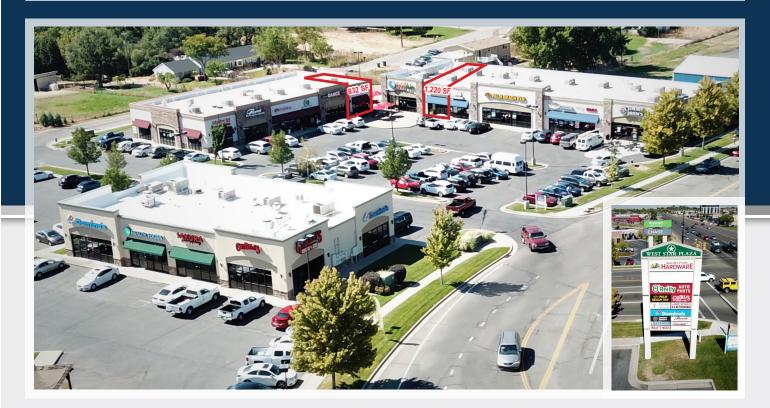

# SITE PLAN & PROPERTY PHOTOS

## WEST STAR PLAZA 1735 E. SKYLINE DRIVE, SOUTH OGDEN, UT