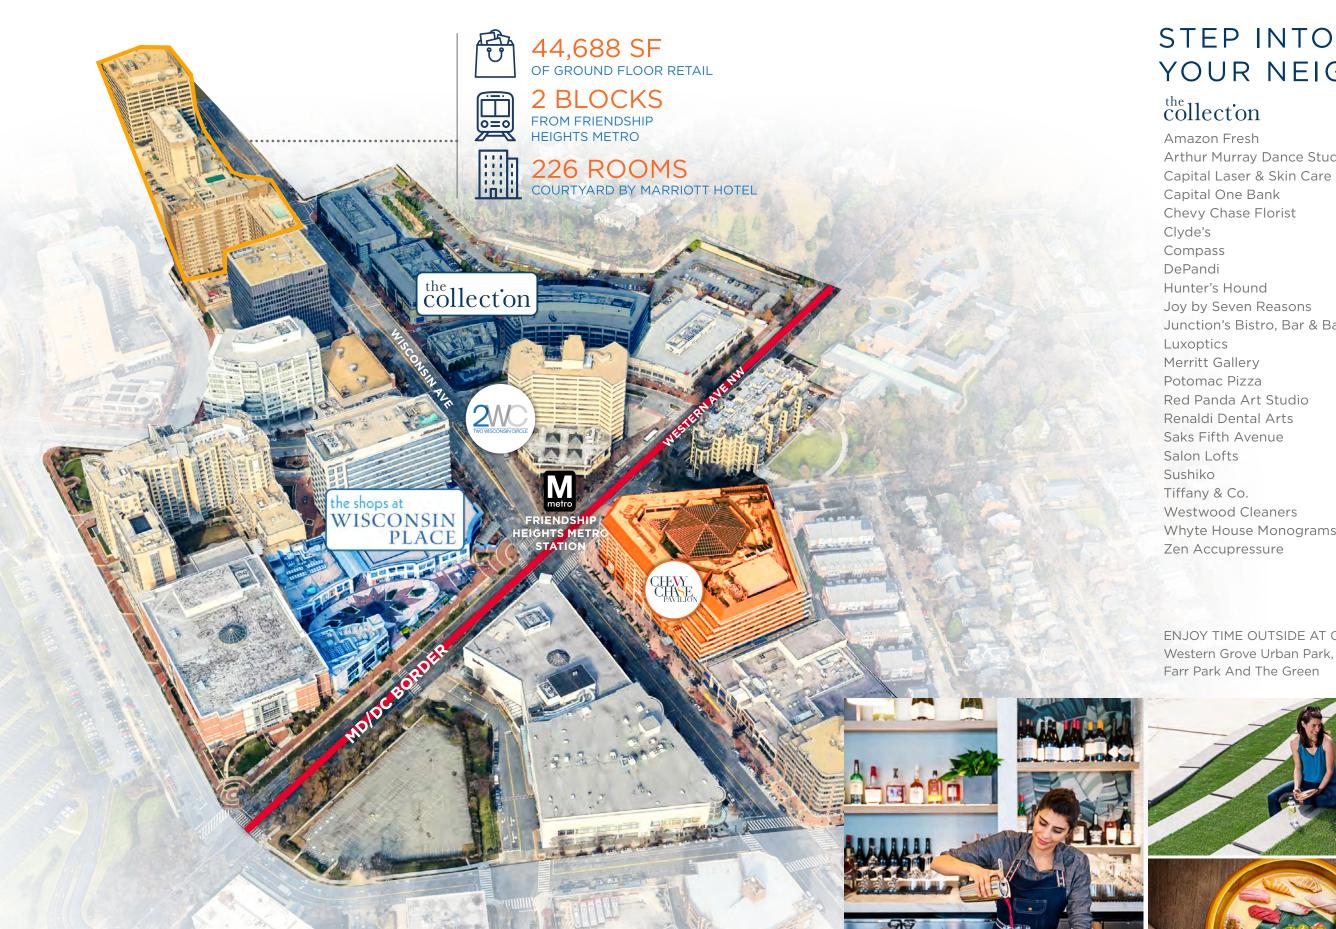

### STEP INTO YOUR NEIGHBORHOOD

### the collection

Amazon Fresh

Arthur Murray Dance Studio

Capital One Bank

Chevy Chase Florist

Clyde's

Compass

DePandi

Hunter's Hound Joy by Seven Reasons

Junction's Bistro, Bar & Bakery

Luxoptics

Merritt Gallery

Potomac Pizza

Red Panda Art Studio

Renaldi Dental Arts

Saks Fifth Avenue

Salon Lofts

Sushiko

Tiffany & Co.

Westwood Cleaners

Whyte House Monograms

Zen Accupressure

### THE SHOPS AT **WISCONSIN PLACE**

AcquaLuxe Nails Spa

Bloomingdale's

The Capital Grille

Cole Haan

Eileen Fisher

J. Jill

Le Pain Quotidien

Lia's

Nina McLemore

**RTR Pilates** 

Sephora

Tabandeh

Talbots

Whole Foods

### **CHEVY CHASE PAVILION**

Cheesecake Factory **Embassy Suites** Sunrise News Stand T-Mobile

ENJOY TIME OUTSIDE AT ONE OF FOUR NEARBY PARKS: Western Grove Urban Park, Johnston Park, Farr Park And The Green