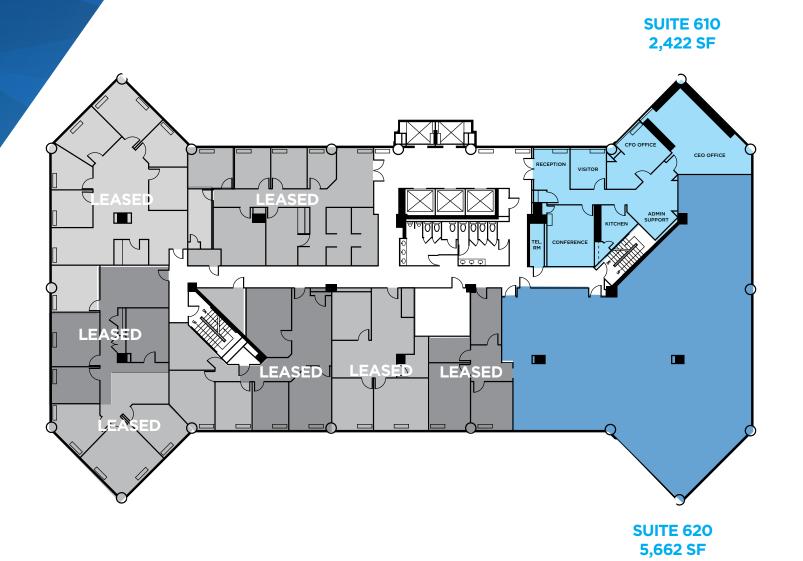

### **BRAND NEW OFFICE SPEC SUITES**

6TH FLOOR SUITE 610 + 620 8,084 SF CONTIGUOUS