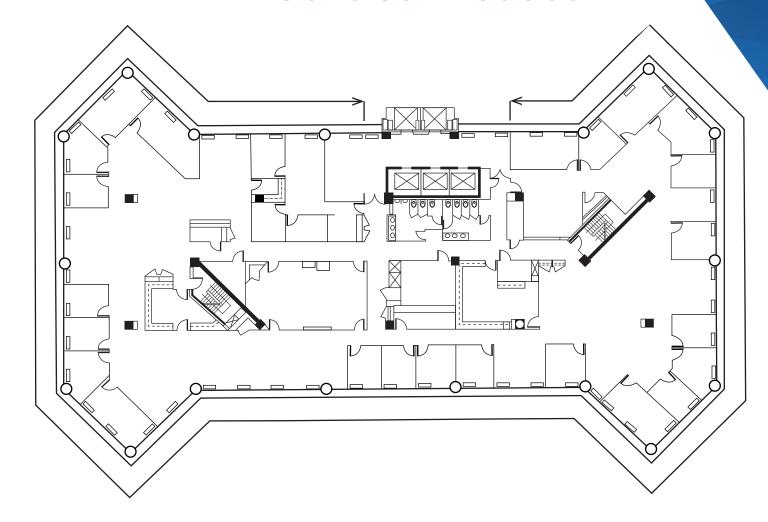

# 40,000 SF TOP FLOOR OPPORTUNITIES

### **2 FLOORS CONTIGUOUS**

11TH FLOOR MULTIPLE SUITES 2,032 - 6,664 SF 8TH FLOOR SUITE 840 + 850 8,690 SF CONTIGUOUS

SUITE 1110 2,032 SF

### **BRAND NEW OFFICE SPEC SUITES**

6TH FLOOR SUITE 610 + 620 8,084 SF CONTIGUOUS