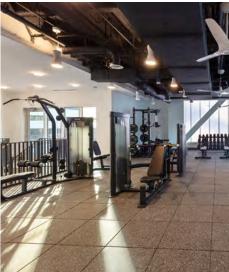

# STATE-OF-THE-ART FITNESS CENTER

STATE OF THE ART
MACHINES

WALL OF WINDOWS & AMPLE NATURAL LIGHT

TOWELS PROVIDED