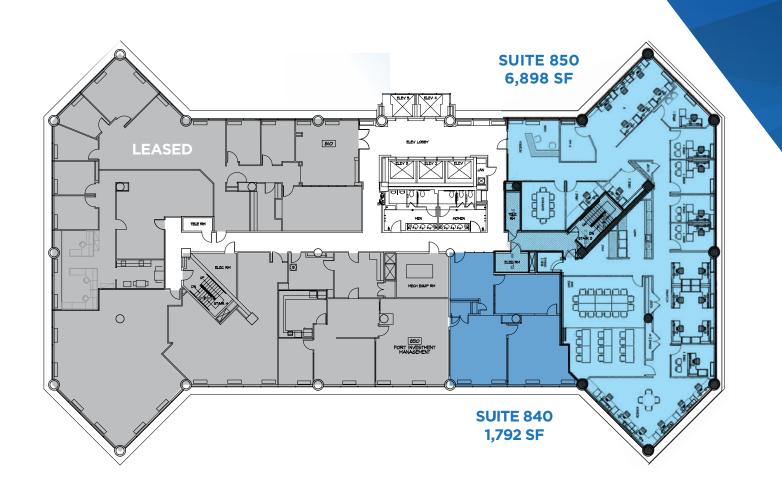

### **2 FLOORS CONTIGUOUS**

11TH FLOOR MULTIPLE SUITES 2,032 - 6,664 SF 8TH FLOOR SUITE 840 + 850 8,690 SF CONTIGUOUS

SUITE 1110 2,032 SF