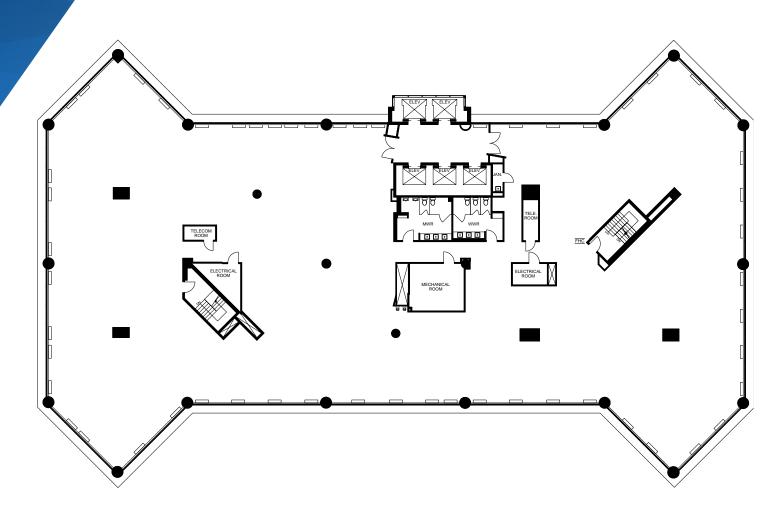

# 40,000 SF TOP FLOOR OPPORTUNITIES

### **2 FLOORS CONTIGUOUS**

11TH FLOOR MULTIPLE SUITES 2,032 - 6,664 SF 8TH FLOOR SUITE 840 + 850 8,690 SF CONTIGUOUS

SUITE 1110 2,032 SF

### **BRAND NEW OFFICE SPEC SUITES**

6TH FLOOR SUITE 610 + 620 8,084 SF CONTIGUOUS