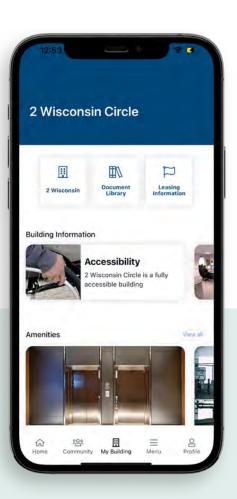

# Enhancing the workplace experience

Seamlessly connect with properties in The Chevy Chase Land Company portfolio through Host.

Host, from CBRE, is an enterprise-grade platform and mobile app that connects workplace spaces, services, amenities and building systems though an intuitive, hospitality-driven interface. Driven by people and technology at 2 Bethesda Metro, 2 Wisconsin Circle and 5425 Wisconsin Avenue, Host helps transform the workplace to help people perform, collaborate, and thrive.

Click or Scan to Learn More About CBRE Host

Click or Scan to Learn More About 2 Wisconsin Circle INTRODUCING

## elevate every day

Ascend, created by The Chevy Chase Land Company, is a shared amenity program designed to enhance the work environment and provide convenient access to various amenities and experiences across the DC metro area.

With Ascend, employees have access to a variety of events and environments that promote creativity, wellness, and collaboration. From state-of-the-art fitness centers to tranquil rooftop retreats, every aspect of Ascend spaces are crafted to elevate the team's performance and enjoyment within—and outside of—the office. Powered by the CBRE Host app, Ascend provides workspaces that are more than just places to work.