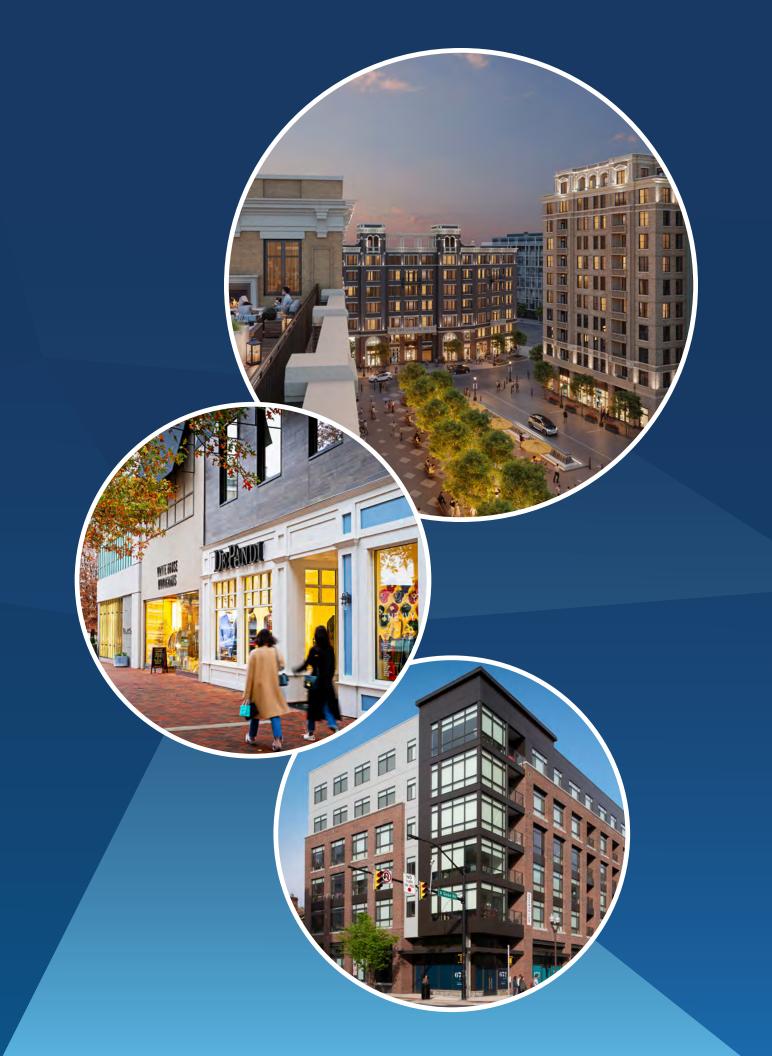

## CIRCLING BACK TO THE BEST OPTION IN CHEVY CHASE

- Located at the Intersection of Western + Wisconsin Ave
- Abundant Restaurants + Retail in All Directions
- Covered + Surface Parking Available at 2/1,000 SF
- · Adjacent to The Collection

# STEPS FROM THE COLLECTION DINING & RETAIL A

235,000 SF RBA , 13 STORIES 😂

音音 2.0:1,000 PARKING RATIO

91 WALK SCORE S

72
TRANSIT
SCORE

ATOP
FRIENDSHIP
HEIGHTS METRO

E 18,000 SF FLOOR PLATES

BRAND NEW FITNESS CENTER

### STEP INTO YOUR NEIGHBORHOOD