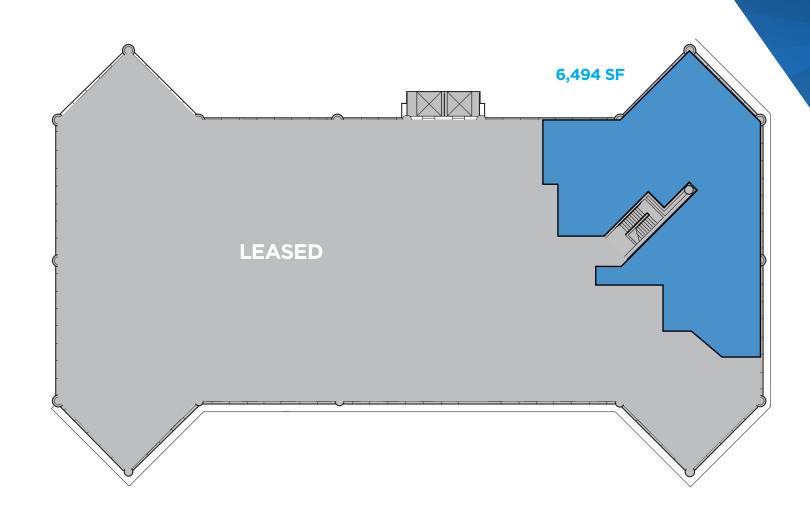

# 40,000 SF TOP FLOOR OPPORTUNITIES

### **2 FLOORS CONTIGUOUS**

11TH FLOOR MULTIPLE SUITES 2,032 - 6,664 SF 8TH FLOOR SUITE 840 + 850 8,690 SF CONTIGUOUS

SUITE 1110 2,032 SF