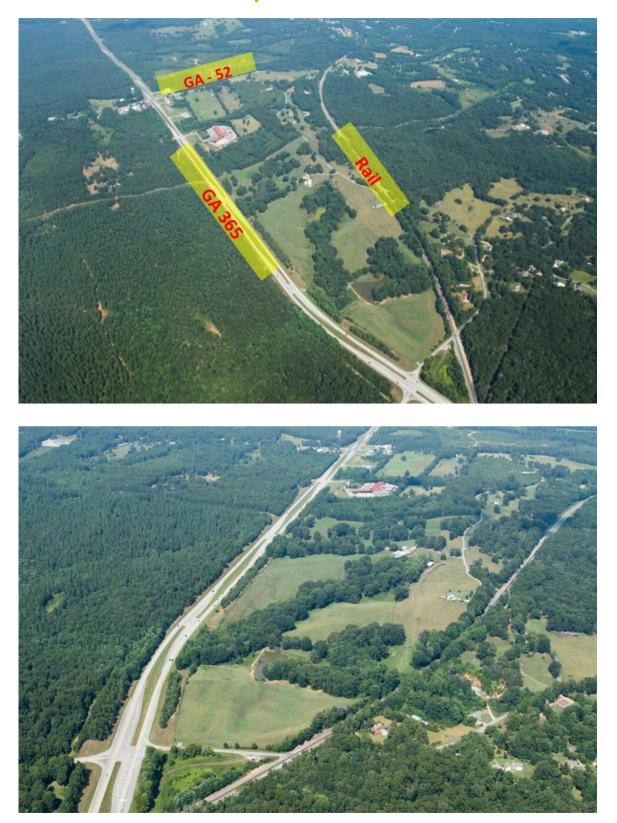

# **PROPERTY HIGHLIGHTS**

- 101.57 +/- Acres
- All utilities accessible
- High exposure along GA Hwy 365 3650 FT of frontage
- Zoning: currently AR-IV/Proposed Industrial
- 5 miles from planned Northeast Georgia Inland Port, 9.6 miles from Northeast Georgia Medical Center, 13 miles from Lee Gilmer Memorial Gainesville Airport, and 75 miles from Hartsfield-Jackson International Airport.

# **RAIL LINE PLAN**