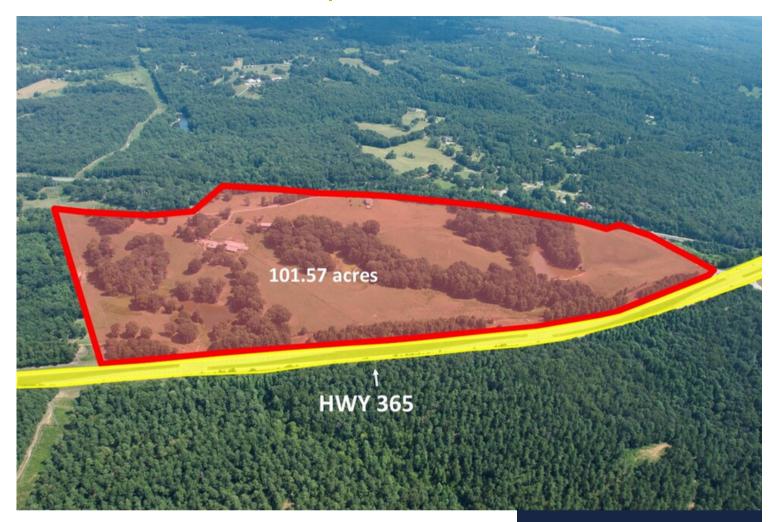

# 101.57+/- Acre Site Off Highway 365

#### **OFFERING SUMMARY**

| Price / Acre:  | \$85,000            |
|----------------|---------------------|
| Zoning:        | Proposed Industrial |
| Traffic Count: | 37,100              |

# **PROPERTY HIGHLIGHTS**

- 101.57 +/- Acres
- All utilities accessible
- High exposure along GA Hwy 365 3650 FT of frontage
- Zoning: currently AR-IV/Proposed Industrial
- 5 miles from planned Northeast Georgia Inland Port, 9.6 miles from Northeast Georgia Medical Center, 13 miles from Lee Gilmer Memorial Gainesville Airport, and 75 miles from Hartsfield-Jackson International Airport.