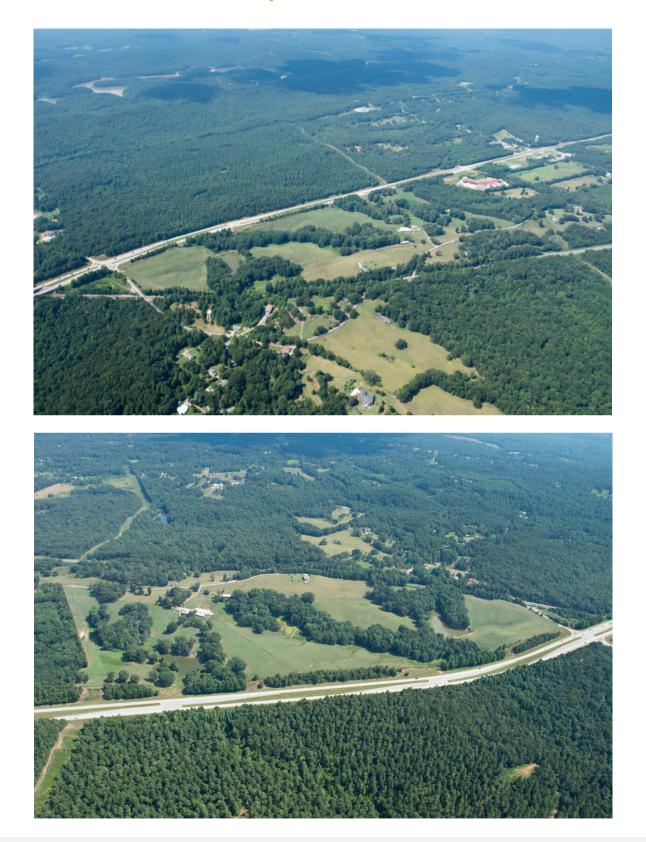

# **PROPERTY HIGHLIGHTS**

- 101.57 +/- Acres
- All utilities accessible
- High exposure along GA Hwy 365 3650 FT of frontage
- Zoning: currently AR-IV/Proposed Industrial
- 5 miles from planned Northeast Georgia Inland Port, 9.6 miles from Northeast Georgia Medical Center, 13 miles from Lee Gilmer Memorial Gainesville Airport, and 75 miles from Hartsfield-Jackson International Airport.