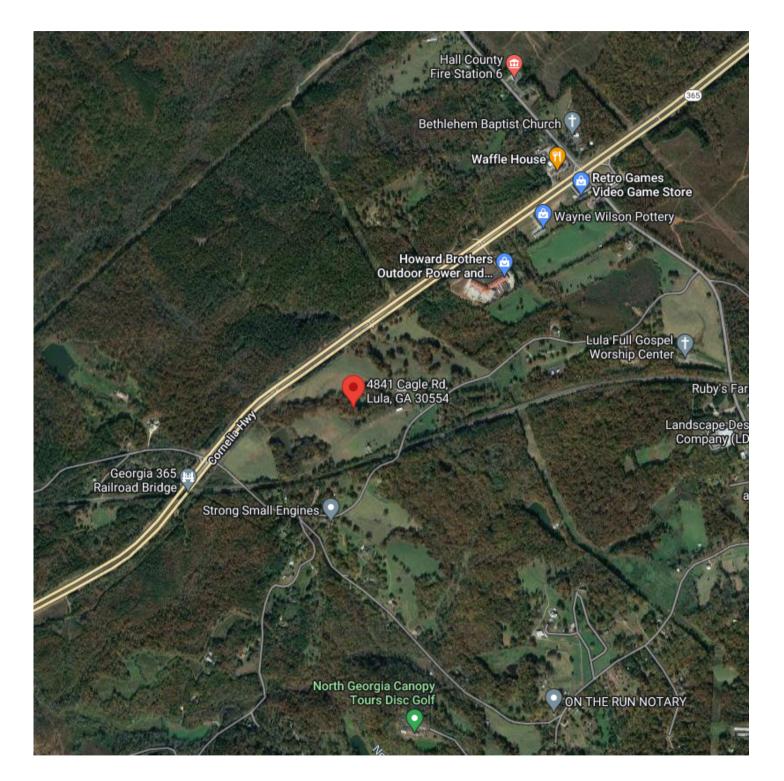

4841, 4844, 4865 Cagle Road | Lula, GA 30554

# **PROPERTY HIGHLIGHTS**

- 101.57 +/- Acres
- All utilities accessible
- High exposure along GA Hwy 365 3650 FT of frontage
- Zoning: currently AR-IV/Proposed Industrial
- 5 miles from planned Northeast Georgia Inland Port, 9.6 miles from Northeast Georgia Medical Center, 13 miles from Lee Gilmer Memorial Gainesville Airport, and 75 miles from Hartsfield-Jackson International Airport.