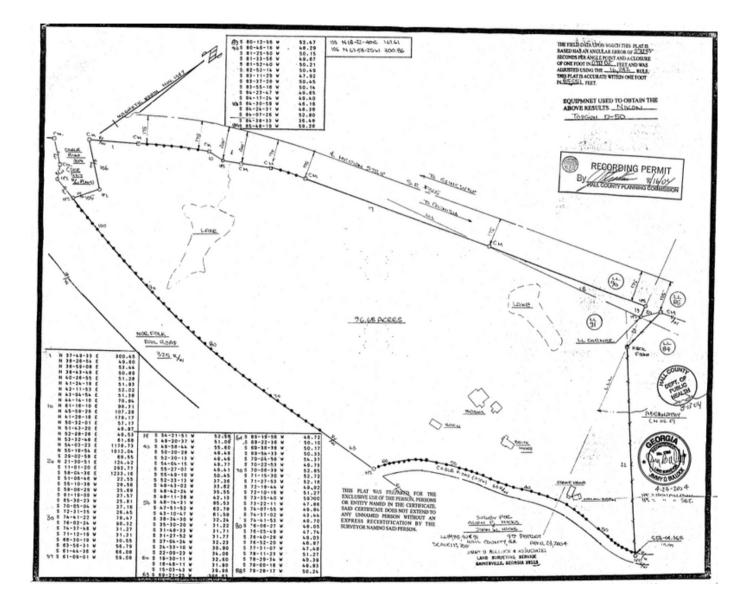

770-988-6383 lee@candlerre.com

135 Maple Street, NW Gainesville, GA 30501

www.candlerre.com



#### Candler Real Estate | 135 Maple Street, Gainesville, GA 30501 | 770-988-6383 | www.candlerre.com



4841, 4844, 4865 Cagle Road | Lula, GA 30554



# **PROPERTY HIGHLIGHTS**

- 101.57 +/- Acres
- All utilities accessible
- High exposure along GA Hwy 365 3650 FT of frontage
- Zoning: currently AR-IV/Proposed Industrial
- 5 miles from planned Northeast Georgia Inland Port, 9.6 miles from Northeast Georgia Medical Center, 13 miles from Lee Gilmer Memorial Gainesville Airport, and 75 miles from Hartsfield-Jackson International Airport.



Candler Real Estate | 135 Maple Street, Gainesville, GA 30501 | 770-988-6383 | www.candlerre.com



4841, 4844, 4865 Cagle Road | Lula, GA 30554

# SURVEY





#### Candler Real Estate | 135 Maple Street, Gainesville, GA 30501 | 770-988-6383 | www.candlerre.com



**LAND FOR SALE** 4841, 4844, 4865 Cagle Road | Lula, GA 30554

# **RAIL LINE PLAN**





#### Candler Real Estate | 135 Maple Street, Gainesville, GA 30501 | 770-988-6383 | www.candlerre.com



4841, 4844, 4865 Cagle Road | Lula, GA 30554





#### Candler Real Estate | 135 Maple Street, Gainesville, GA 30501 | 770-988-6383 | www.candlerre.com



4841, 4844, 4865 Cagle Road | Lula, GA 30554





#### Candler Real Estate | 135 Maple Street, Gainesville, GA 30501 | 770-988-6383 | www.candlerre.com



4841, 4844, 4865 Cagle Road | Lula, GA 30554





#### Candler Real Estate | 135 Maple Street, Gainesville, GA 30501 | 770-988-6383 | www.candlerre.com



### FOR MORE INFORMATION, PLEAS