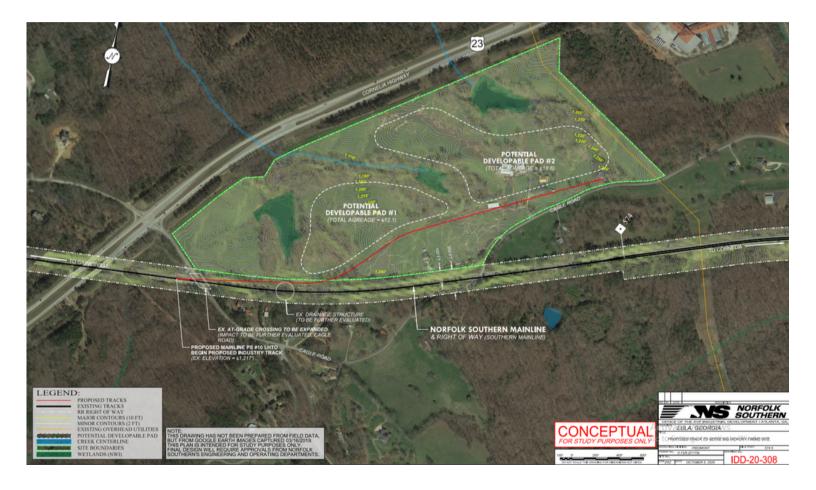

.com



4841, 4844, 4865 Cagle Road | Lula, GA 30554



# **PROPERTY HIGHLIGHTS**

- 101.57 +/- Acres
- All utilities accessible
- High exposure along GA Hwy 365 3650 FT of frontage
- Zoning: currently AR-IV/Proposed Industrial
- 5 miles from planned Northeast Georgia Inland Port, 9.6 miles from Northeast Georgia Medical Center, 13 miles from Lee Gilmer Memorial Gainesville Airport, and 75 miles from Hartsfield-Jackson International Airport.



Candler Real Estate | 135 Maple Street, Gainesville, GA 30501 | 770-988-6383 | www.candlerre.com



4841, 4844, 4865 Cagle Road | Lula, GA 30554

# SURVEY





#### Candler Real Estate | 135 Maple Street, Gainesville, GA 30501 | 770-988-6383 | www.candlerre.com



**LAND FOR SALE** 4841, 4844, 4865 Cagle Road | Lula, GA 30554

# **RAIL LINE PLAN**





#### Candler Real Estate | 135 Maple Street, Gainesville, GA 30501 | 770-988-6383 | www.candlerre.com



4841, 4844, 4865 Cagle Road | Lula, GA 30554





#### Candler Real Estate | 135 Maple Street, Gainesville, GA 30501 | 770-988-6383 | www.candlerre.com



4841, 4844, 4865 Cagle Road | Lula, GA 30554





#### Candler Real Estate | 135 Maple Street, Gainesville, GA 30501 | 770-988-6383 | www.candlerre.com



4841, 4844, 4865 Cagle Road | Lula, GA 30554





#### Candler Real Estate | 135 Maple Street, Gainesville, GA 30501 | 770-988-6383 | www.candlerre.com



### FOR MORE INFORMATION, PLEASE CONTACT:

# LEE HEMMER, CCIM, SIOR

Principal/Managing Broker

o 770-988-6383 lee@candlerre.com



#### Candler Real Estate | 135 Maple Street, Gainesville, GA 30501 | 770-988-6383 | www.candle