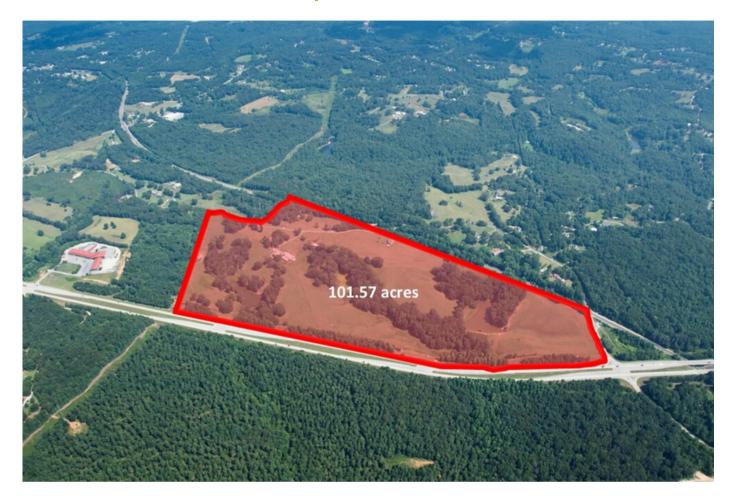

# 101.57+/- Acre Site Off Highway 365

# **PROPERTY HIGHLIGHTS**

- 101.57 +/- Acres
- All utilities accessible
- High exposure along GA Hwy 365 3650 FT of frontage
- Zoning: currently AR-IV/Proposed Industrial
- 5 miles from planned Northeast Georgia Inland Port, 9.6 miles from Northeast Georgia Medical Center, 13 miles from Lee Gilmer Memorial Gainesville Airport, and 75 miles from Hartsfield-Jackson International Airport.