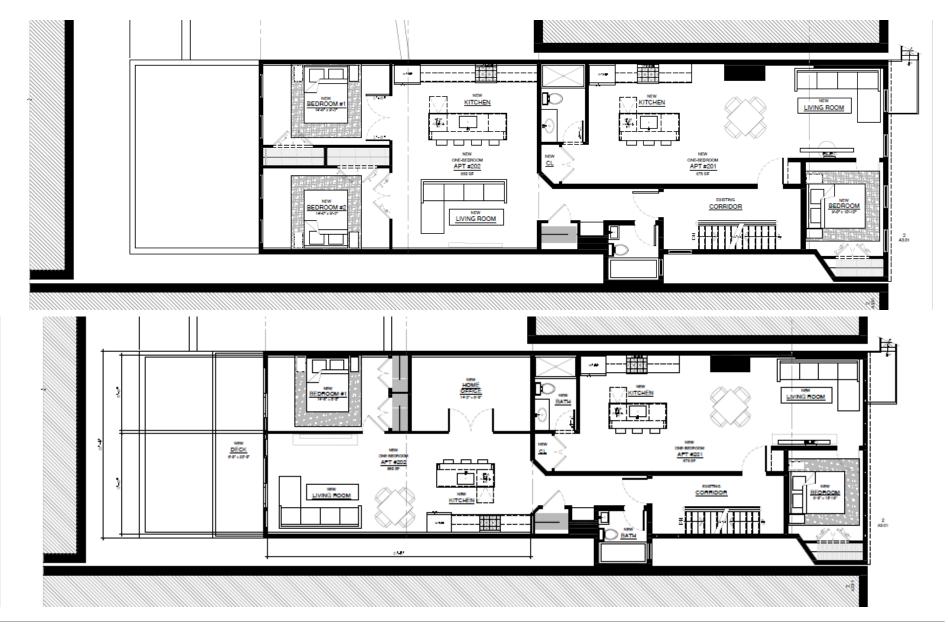

### **APARTMENT EXPANSION**

185 BROADWAY

## **FINANCIALS WITH EXPANSION**

| Broadway Newburgh with a         | addition          |            |          |          |              |            |        |        |
|----------------------------------|-------------------|------------|----------|----------|--------------|------------|--------|--------|
| 30-Sep-24                        |                   |            |          |          |              |            |        |        |
|                                  |                   | Month/unit | Number   | Rent per | Year         | Construct  | ion    |        |
|                                  |                   |            | of units | Month    |              | 1000 sf at | 135/sf | 135,00 |
|                                  |                   |            |          |          |              |            |        |        |
| Revenue for one-Bedroom Units    |                   | 1,550      | 2        | 3,100    | 37,200       |            |        |        |
| Revenue for 2 two-Bedroom Unit   | s (with addition) | 2,200      | 2        | 4,400    | 52,800       |            |        |        |
| Revenue from Rental of store fro | nt                | 2,500      | 1        | 2,500    | 30,000       |            |        |        |
| CAM Reimbursment for Commerc     | ial space         |            |          |          | 8,500        |            |        |        |
| Subtotal Revenue                 |                   |            |          |          | 128,500      |            |        |        |
| Allowance for vacancy & bad deb  | t (5%)            |            |          |          | (6,425)      |            |        |        |
| Total Revenue                    |                   |            |          |          | 122,075      |            |        |        |
| Expenses                         |                   |            |          |          |              |            |        |        |
| Taxes                            |                   |            |          |          | 12,000       |            |        |        |
| Repairs and Maintenace           |                   |            |          |          | 1,500        |            |        |        |
| Insurance                        |                   |            |          |          | 7,500        |            |        |        |
| Sanitation                       |                   |            |          |          | 3,402        |            |        |        |
| Electricity                      |                   |            |          |          | 1,071        |            |        |        |
| Security                         |                   |            |          |          | 631          |            |        |        |
| Sewer                            |                   |            |          |          | 2,000        |            |        |        |
| Water                            |                   |            |          |          | 1,600        |            |        |        |
| Management (5%)                  |                   |            |          |          | <u>6,104</u> |            |        |        |
| Total Expenses                   |                   |            |          |          | 35,808       |            |        |        |
| Net Income prior to debt service |                   |            |          |          | 86,267       |            |        |        |
|                                  |                   |            |          |          |              |            |        |        |