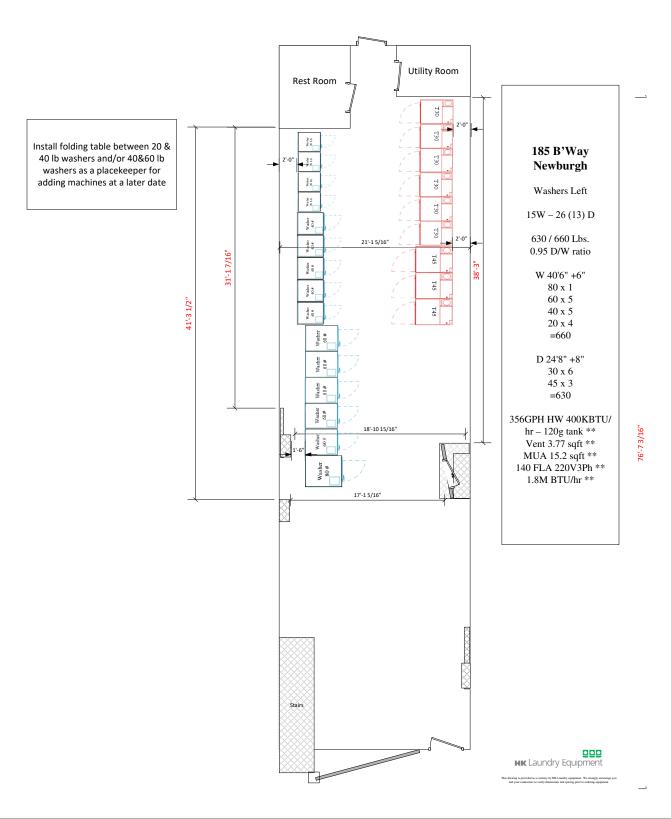

## LAUNDROMAT LAYOUTS

185 BROADWAY

## LAUNDROMAT LAYOUTS

185 BROADWAY

5 mile radius

Bulling Bullio Communities Will

© 2024 CoStar Group - Licensed to Rand Commercial - 1138898.

Page 1