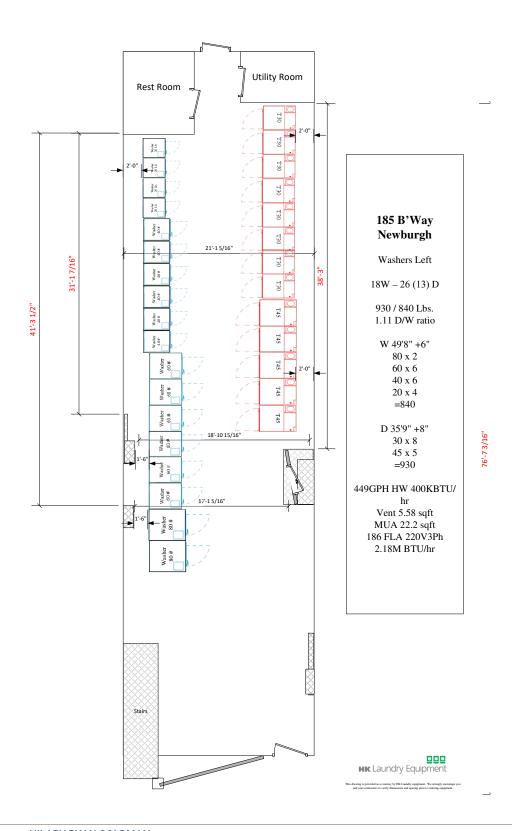

## LAUNDROMAT LAYOUTS

185 BROADWAY

## LAUNDROMAT LAYOUTS

185 BROADWAY

5 mile radius

Bulling Bullio Communities Will

© 2024 CoStar Group - Licensed to Rand Commercial - 1138898.

Page 1