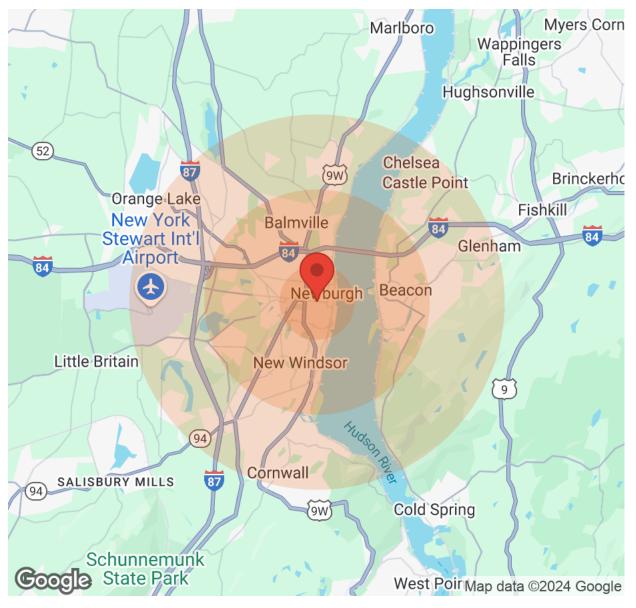

9           |            |           | 8.97%  | 3,828     |       |
| Built 1970 - 1979              | 625           |            |           | 9.83%  | 4,667     |       |
| Built 1960 - 1969              | 681           | 7.99%      |           | 13.28% | 5,916     |       |
| Built 1950 - 1959              |               | 10.51%     |           | 14.06% | 5,611     |       |
| Built <1949                    |               | 61.49%     |           | 39.23% | 12,490    |       |
| 2023 Median Year Built         | 1947          |            | 1957      |        | 1964      |       |



NY Licensed RE Salesperson 0: (845) 500-0784

hilaryryan.goldman@randcommercial.com

© 2024 CoStar Group - Licensed to Rand Commercial - 1138898.



Commercial

### **DEMOGRAPHICS**

#### 185 BROADWAY





| Population          | 1 Mile   | 3 Miles  | 5 Miles  |
|---------------------|----------|----------|----------|
| Male                | 11,741   | 27,554   | 51,353   |
| Female              | 12,731   | 29,987   | 54,125   |
| Total Population    | 24,472   | 57,541   | 105,478  |
| Total Fopulation    | 27,772   | 37,341   | 100,470  |
| Age                 | 1 Mile   | 3 Miles  | 5 Miles  |
| Ages 0-14           | 6,707    | 13,011   | 21,347   |
| Ages 15-24          | 4,043    | 8,331    | 14,594   |
| Ages 25-54          | 10,139   | 22,971   | 41,313   |
| Ages 55-64          | 1,925    | 6,156    | 12,730   |
| Ages 65+            | 1,658    | 7,072    | 15,494   |
| Race                | 1 Mile   | 3 Miles  | 5 Miles  |
| White               | 8,278    | 31,652   | 67,449   |