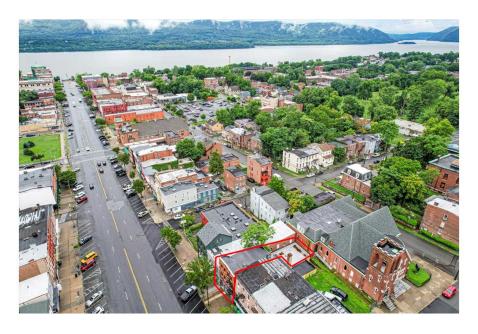

## **AERIAL MAP**

185 BROADWAY

#### **Location Overview**

Newburgh is a city with a population of 28,856 as of the 2020 census. Located 60 miles (97 km) north of New York City, and 90 miles (140 km) south of Albany on the Hudson River within the Hudson Valley Area, the city of Newburgh is located near Stewart International Airport, one of the primary airports for Downstate New York.

This building is located along the main corridor of the city of Newburgh running from the I-84/I-87 junction to the Waterfront District along the Hudson River.