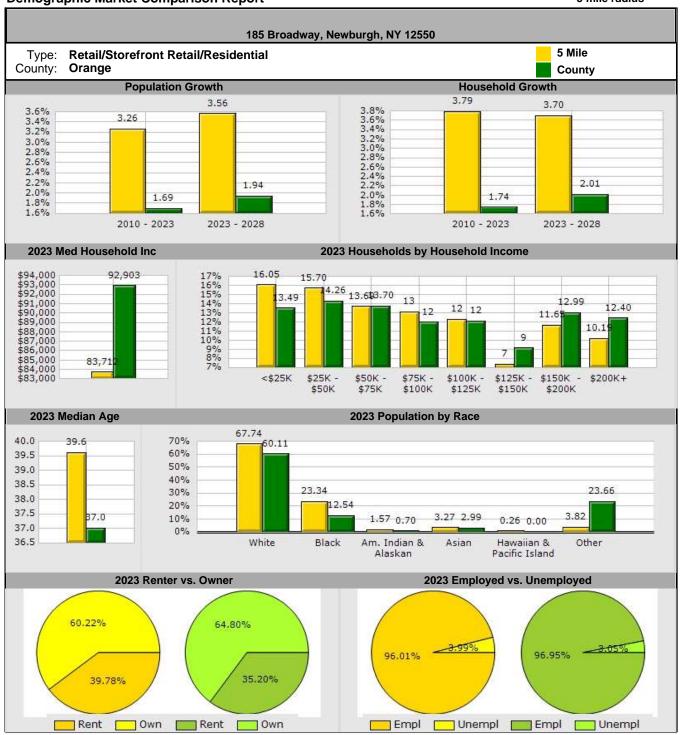

#### **Demographic Market Comparison Report**

5 mile radius

| Type: Retail/Storefront Retail/Residential County: Orange |          |        |          |        |
|-----------------------------------------------------------|----------|--------|----------|--------|
|                                                           | 5 Mile   |        | County   |        |
| Population Growth                                         |          |        |          |        |
| Growth 2010 - 2023                                        | 3.26%    |        | 1.69%    |        |
| Growth 2023 - 2028                                        | 3.56%    |        | 1.94%    |        |
| Empl                                                      | 51,773   | 96.01% | 193,685  | 96.95% |
| Unempl                                                    | 2,152    | 3.99%  | 6,098    | 3.05%  |
| 2023 Population by Race                                   | 107,052  |        | 408,088  |        |
| White                                                     | 72,518   | 67.74% | 245,322  | 60.11% |
| Black                                                     | 24,985   | 23.34% | 51,168   | 12.54% |
| Am. Indian & Alaskan                                      | 1,682    | 1.57%  | 2,839    | 0.70%  |
| Asian                                                     | 3,499    | 3.27%  | 12,188   | 2.99%  |
| Hawaiian & Pacific Island                                 | 277      | 0.26%  | 0        | 0.00%  |
| Other                                                     | 4,091    | 3.82%  | 96,571   | 23.66% |
| Household Growth                                          |          |        |          |        |
| Growth 2010 - 2023                                        | 3.79%    |        | 1.74%    |        |
| Growth 2023 - 2028                                        | 3.70%    |        | 2.01%    |        |
| Renter Occupied                                           | 15,290   | 39.78% | 48,609   | 35.20% |
| Owner Occupied                                            | 23,150   | 60.22% | 89,501   | 64.80% |
| 2023 Households by Household Income                       | 38,438   |        | 138,110  |        |
| Income <\$25K                                             | 6,168    | 16.05% | 18,627   | 13.49% |
| Income \$25K - \$50K                                      | 6,034    | 15.70% | 19,694   | 14.26% |
| Income \$50K - \$75K                                      | 5,261    | 13.69% | 18,924   | 13.70% |
| Income \$75K - \$100K                                     | 5,039    | 13.11% | 16,491   | 11.94% |
| Income \$100K - \$125K                                    | 4,709    | 12.25% | 16,732   | 12.11% |
| Income \$125K - \$150K                                    | 2,834    | 7.37%  | 12,584   | 9.11%  |
| Income \$150K - \$200K                                    | 4,477    | 11.65% | 17,938   | 12.99% |
| Income \$200K+                                            | 3,916    | 10.19% | 17,120   | 12.40% |
| 2023 Med Household Inc                                    | \$83,712 |        | \$92,903 |        |
| 2023 Median Age                                           | 39.60    |        | 37.00    |        |