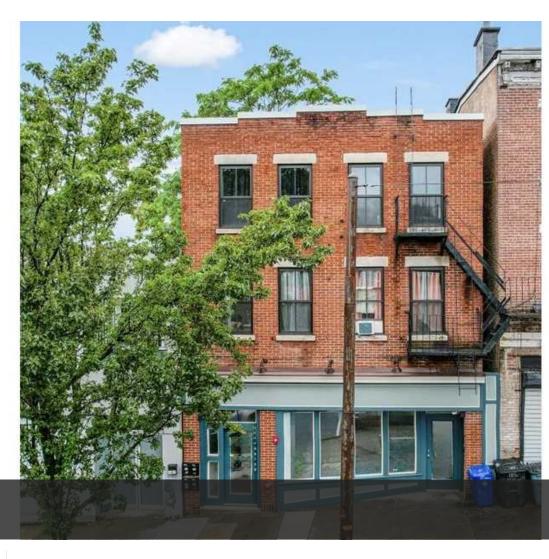

## 185 BROADWAY

NEWBURGH, NY 12550

### PROPERTY SUMMARY

185 BROADWAY

#### **Property Overview**

Incredible opportunity to add an 8.5% CAP, turn-key investment building into your portfolio. Fully renovated in 2024 and fully rented, this asset provides stability and peace of mind for both new and seasoned owners. The building consists of one street level commercial space plus 4 residential units above. The building went through extensive renovations since purchase — New roof, floors, walls, ductless heat and air conditioning units, water heaters, bathrooms, kitchens, windows, etc. Municipal water/sewer/gas. At one time the ground floor space had a laundromat so there is a 2" water line still available in this space. Would make a great location for high water usage tenant like another laundromat, hair or nail salon, restaurant, spa, etc... High visibility for retail tenants with over 15000 cars per day is a boost for business.