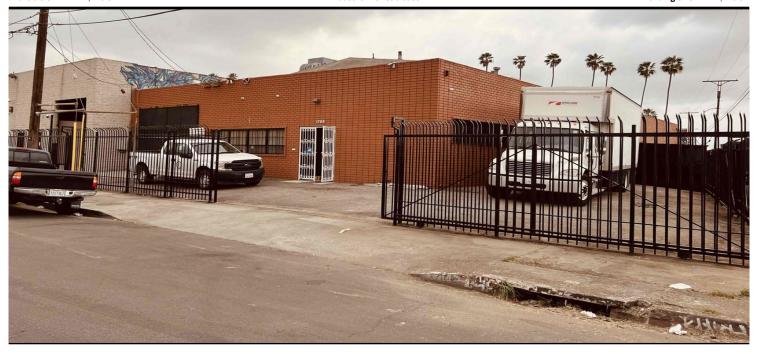

Market/Submarket:

**Unfinished Mezz:** 

Possession:

Vacant:

To Show:

APN#:

Available SF 7,746 SF Industrial For Sublease Building Size 7,746 SF

Address: 1700 E 21st St, Los Angeles, CA 90058
Cross Streets: E 21st St/Long Beach Ave

Sublease Through 3/31/2026
Excellent Downtown Facility Near I-10 Fwy Ramps
400 Amps Single Phase & 200 Amps 3 Phase Power
14' Truss, Warehouse Foil, Fenced Yard
Minutes to All LA Wholesale Marts & Arts District

Taxes:
Yard: Fenced

**Zoning:** M2-2-CPIO

 Listing Company:
 Sterling Industrial Realty, Inc

 Agents:
 Brad Harris 213-448-3313

Listing #: 40886523 Listing Date: 08/09/2024 FTCF: CB250N000S000

Notes: Sublessee to independently verify all information stated herein. Contact Brad Harris to show: 213-448-3313 bharris@sterlingprops.com

Const Status/Year Blt:

**Construction Type:** 

Parking Spaces: 8

1,304 SF / 3

546 SF

Yes

0 SF

No