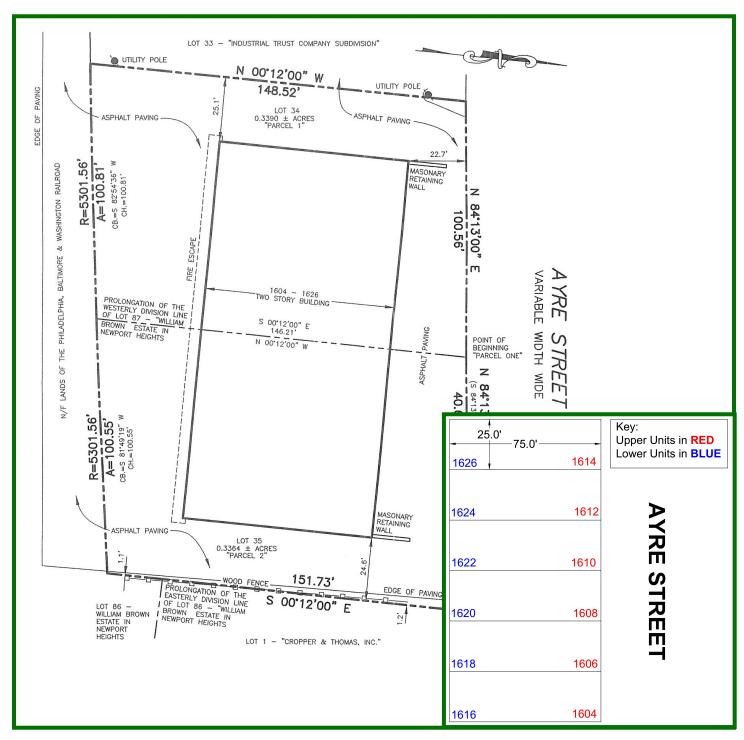

## **SITE PLAN**

FOR MORE INFORMATION, CONTACT: Tony Medori tony@medoricommercialrealty.com 302-633-0099 (office) 302-218-2053 (cell)

#### PROPERTY DETAILS

• Available:

• Unit 1604 (1,875 sf)

• Land Area: 0.61 acre

• Zoning: GB - General Business

(Town of Newport)

• Parking Spaces Per Unit: 2 spaces

• Lease Rate: \$1495/month industrial gross

#### PROPERTY & AREA OVERVIEW

1604-1626 E Ayre St is a 22,500 sf multi-tenant warehouse located in Newport, DE. Each space is 1,875 sf (25' x 75'). The building is 100% masonry construction with steel bar joist and concrete features. The building offers drive-in bays for loading inventory, a 10' x 20' office w/restroom. The rear of the building sits strategically with additional lower level units with the same size & amenities.