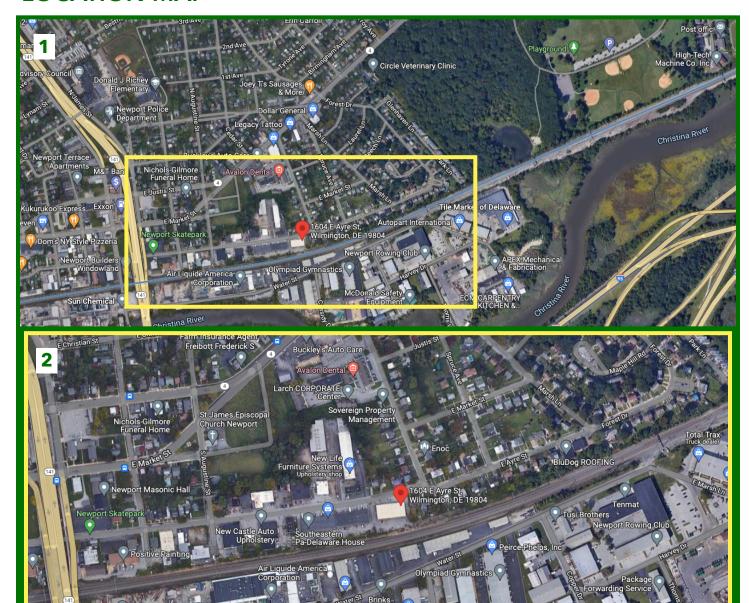

#### **LOCATION MAP**

1) View of 1604-1626 E Ayre Street including Route 141 and I-95 2) View of 1604-1626 E Ayre Street including Route 141

FOR MORE INFORMATION, CONTACT: Tony Medori tony@medoricommercialrealty.com 302-633-0099 (office) 302-218-2053 (cell)