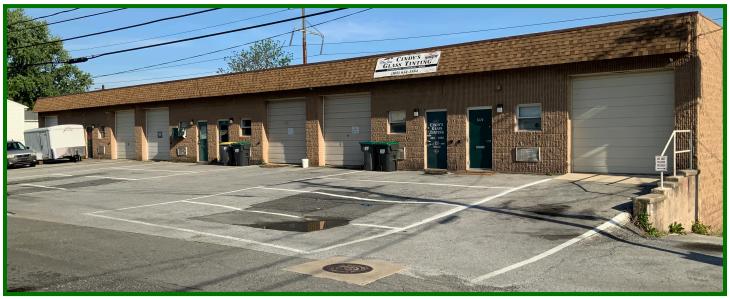

#### PROPERTY & AREA OVERVIEW

1604-1626 E Ayre St is a 22,500 sf multi-tenant warehouse located in Newport, DE. Each space is 1,875 sf (25' x 75'). The building is 100% masonry construction with steel bar joist and concrete features. The building offers drive-in bays for loading inventory, a 10' x 20' office w/restroom. The rear of the building sits strategically with additional lower level units with the same size & amenities.

# **PROPERTY GALLERY**

FOR MORE INFORMATION, CONTACT: Tony Medori tony@medoricommercialrealty.com 302-633-0099 (office) 302-218-2053 (cell)