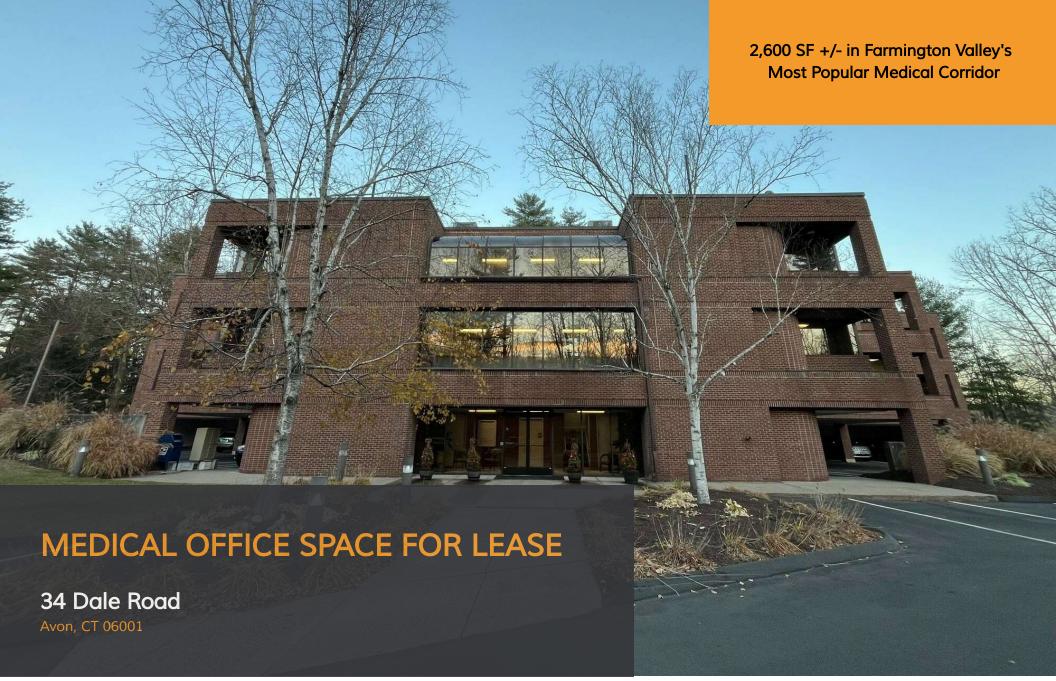

#### PROPERTY DESCRIPTION

Goman+York Property Advisors is pleased to offer in Avon, CT, a fully built-out medical office suite available for lease:

This is a virtually turn-key 2,605 RSF +/- medical office suite available for occupancy in March, 2025. It features 6-7 exam rooms with sinks, 2 consults, a private office, waiting & admin, nurses' station/lab, kitchenette, 2 private restrooms, and storage. The suite is currently in use as a pediatrics practice.

The 24,624 square foot medical office building is located off of route 44 in Avon, Connecticut, conveniently located in the heart of the Farmington Valley, with close proximity to The Shoppes at Farmington Valley, Simsbury Commons and Avon Marketplace. 34 Dale Road is located directly off of Routes 44 and 167, at the junction of the Avon, Simsbury and Canton town lines.