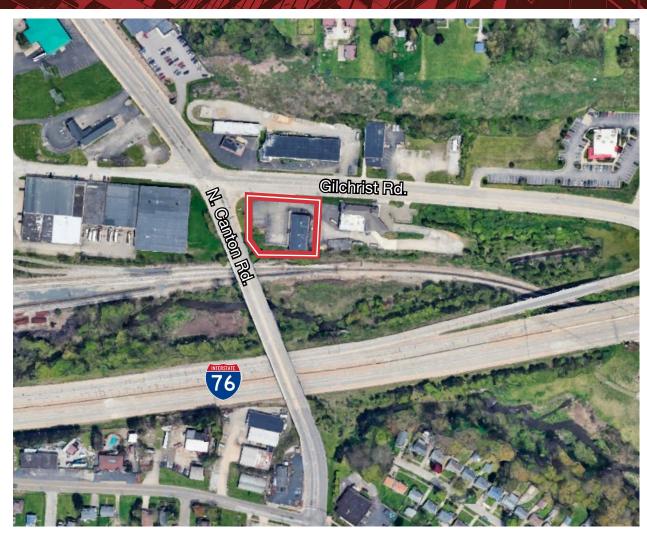

# For Sale Medical Office/R&D

Jim Pickard | Executive Vice President

330.472.3526 | Jim.Pickard@naipvc.com

87 N. Canton Rd.

Akron, Ohio 44312

# For Sale Medical Office/R&D

87 N. Canton Rd.

Akron, Ohio 44312

Jim Pickard | Executive Vice President

330.472.3526 | Jim.Pickard@naipvc.com

## For Sale Medical Office/R&D

87 N. Canton Rd.

Akron, Ohio 44312

Jim Pickard | Executive Vice President

330.472.3526 | Jim.Pickard@naipvc.com