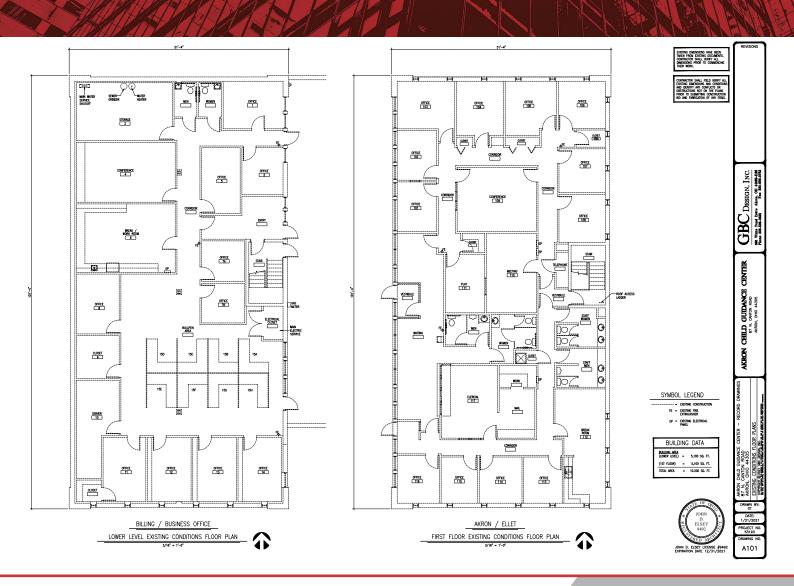

#### **Property Details**

- Building Size: 10,302 SF
- First floor and lower level private entrance
- Renovated in 2007
- Updated LED lighting
- High traffic counts
- ADA Bathrooms
- Half a mile from I-76
- Sale Price: \$595,000

# For Sale Medical Office/R&D

Jim Pickard | Executive Vice President 330.472.3526 | Jim.Pickard@naipvc.com

Pricing Details SALE PRICE: \$595,000

**Property Details** 

| BUILDING TYPE:  | Freestanding |
|-----------------|--------------|
| BUILDING SIZE:  | 10,302 SF    |
| PPN:            | 6748537      |
| ZONING:         | U-6          |
| ACREAGE:        | 0.69 acres   |
| YEAR BUILT:     | 1978         |
| YEAR RENOVATED: | 2007         |
| LIGHTING:       | Updated LED  |
| FLOORS:         | 2            |
| PARKING SPACES: | 31+          |
| INTERCHANGE:    | I-76         |
| DISTANCE:       | 1/2 mile     |
|                 |              |