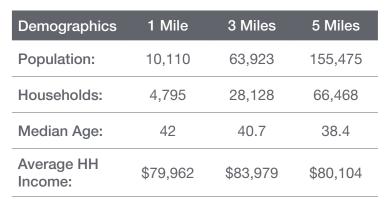

*

- Building Size: 10,302 SF
- First floor and lower level private entrance
- Renovated in 2007
- Updated LED lighting
- High traffic counts
- ADA Bathrooms
- Half a mile from I-76
- Sale Price: \$595,000



Jim Pickard | Executive Vice President

330.472.3526 | Jim.Pickard@naipvc.com

NO WARRANTY OR REPRESENTATION, EXPRESS OR IMPLIED, IS MADE AS TO THE ACCURACY OF THE INFORMATION CONTAINED HEREIN, AND THE SAME IS SUBMITTED SUBJECT TO ERRORS, OMISSIONS, CHANGE OF PRICE, RENTAL OR OTHER CONDITIONS, PRIOR SALE, LEASE OR FINANCING, OR WITHDRAWAL WITHOUT NOTICE, AND OF ANY SPECIAL LISTING CONDITIONS IMPOSED BY OUR PRINCIPALS NO WARRANTIES OR REPRESENTATIONS ARE MADE AS TO THE CONDITION OF THE PROPERTY OR ANY HAZARDS CONTAINED THEREIN ARE ANY TO BE IMPLIED.

# For Sale Medical Office/R&D











Jim Pickard | Executive Vice President

330.472.3526 | Jim.Pickard@naipvc.com

87 N. Canton Rd.

Akron, Ohio 44312

# For Sale Medical Office/R&D



87 N. Canton Rd.

Akron, Ohio 44312

Jim Pickard | Executive Vice President

330.472.3526 | Jim.Pickard@naipvc.com

## For Sale Medical Office/R&D





87 N. Canton Rd.

Akron, Ohio 44312

Jim Pickard | Executive Vice President

330.472.3526 | Jim.Pickard@naipvc.com

# For Sale Medical Office/R&D



Jim Pickard | Executive Vice President 330.472.3526 | Jim.Pickard@naipvc.com



Pricing Details SALE PRICE: \$595,000

**Property Details** 

| BUILDING TYPE:  | Freestanding |
|-----------------|--------------|
| BUILDING SIZE:  | 10,302 SF    |
| PPN:            | 6748537      |
| ZONING:         | U-6          |
| ACREAGE:        | 0.69 ac