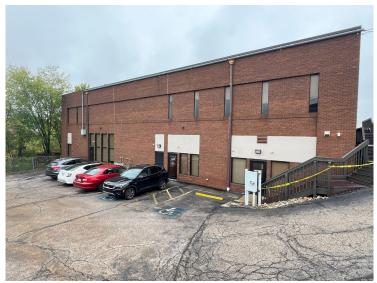

#### **Property Details**

- Building Size: 10,302 SF
- First floor and lower level private entrance
- Renovated in 2007
- Updated LED lighting
- High traffic counts
- ADA Bathrooms
- Half a mile from I-76
- Sale Price: \$595,000

Notes

New to the Market: Mixed-Use Brick Building

Renovated in 2007. First floor and lower level has private entrance, ADA Bathrooms and updated LED lighting.

Jim Pickard | Executive Vice President

330.472.3526 | Jim.Pickard@naipvc.com