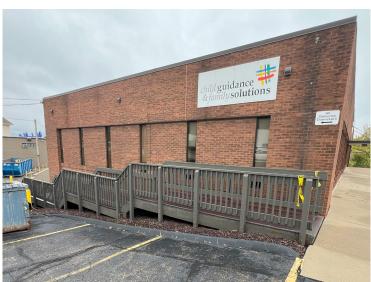

#### **Property Details**

- Building Size: 10,302 SF
- First floor and lower level private entrance
- Renovated in 2007
- Updated LED lighting
- High traffic counts
- ADA Bathrooms
- Half a mile from I-76
- Sale Price: \$595,000

Notes

New to the Market: Mixed-Use Brick Building

Renovated in 2007. First floor and lower level has private entrance, ADA Bathrooms and updated LED lighting.

Jim Pickard | Executive Vice President

330.472.3526 | Jim.Pickard@naipvc.com