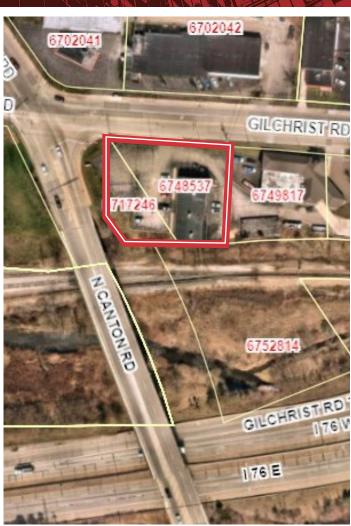

# For Sale Medical Office/R&D

Jim Pickard | Executive Vice President 330.472.3526 | Jim.Pickard@naipvc.com

Pricing Details SALE PRICE: \$595,000

**Property Details** 

| BUILDING TYPE:  | Freestanding |
|-----------------|--------------|
| BUILDING SIZE:  | 10,302 SF    |
| PPN:            | 6748537      |
| ZONING:         | U-6          |
| ACREAGE:        | 0.69 acres   |
| YEAR BUILT:     | 1978         |
| YEAR RENOVATED: | 2007         |
| LIGHTING:       | Updated LED  |
| FLOORS:         | 2            |
| PARKING SPACES: | 31+          |
| INTERCHANGE:    | I-76         |
| DISTANCE:       | 1/2 mile     |
|                 |              |