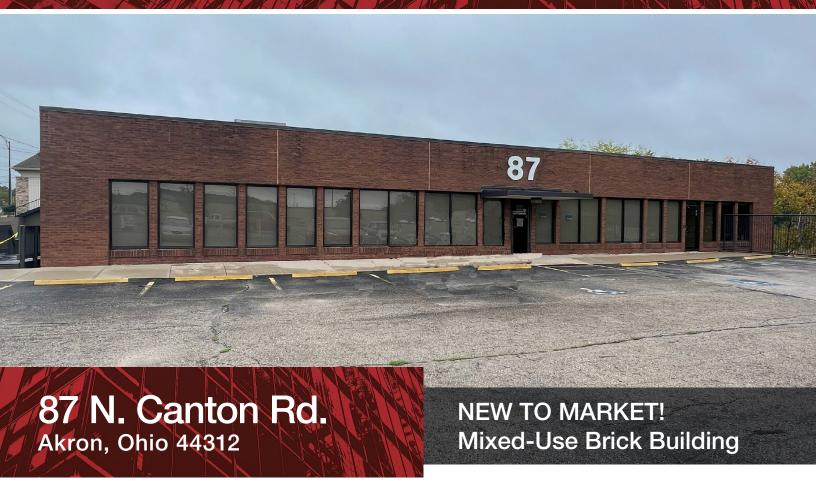

# For Sale Medical Office/R&D

# For Sale Medical Office/R&D

Jim Pickard | Executive Vice President

330.472.3526 | Jim.Pickard@naipvc.com

87 N. Canton Rd.

Akron, Ohio 44312

Notes

New to the Market: Mixed-Use Brick Building

Renovated in 2007. First floor and lower level has private entrance, ADA Bathrooms and updated LED lighting.

Jim Pickard | Executive Vice President

330.472.3526 | Jim.Pickard@naipvc.com