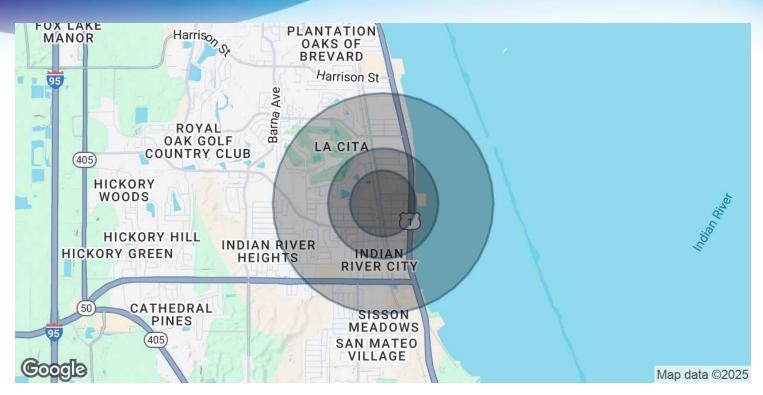

## **DEMOGRAPHICS MAP & REPORT**

• 3901 S Hopkins Ave Titusville, FL 32780

| POPULATION                            | 0.3 MILES            | 0.5 MILES              | I MILE              |
|---------------------------------------|----------------------|------------------------|---------------------|
| Total Population                      | 1,125                | 2,690                  | 7,622               |
| Average Age                           | 45                   | 45                     | 45                  |
| Average Age (Male)                    | 44                   | 44                     | 44                  |
| Average Age (Female)                  | 46                   | 46                     | 47                  |
|                                       |                      |                        |                     |
|                                       |                      |                        |                     |
| HOUSEHOLDS & INCOME                   | 0.3 MILES            | 0.5 MILES              | I MILE              |
| HOUSEHOLDS & INCOME  Total Households | <b>0.3 MILES</b> 541 | <b>0.5 MILES</b> 1,259 | <b>I MILE</b> 3,492 |
|                                       |                      |                        |                     |
| Total Households                      | 541                  | 1,259                  | 3,492               |
| Total Households # of Persons per HH  | 541<br>2.1           | 1,259<br>2.1           | 3,492<br>2.2        |