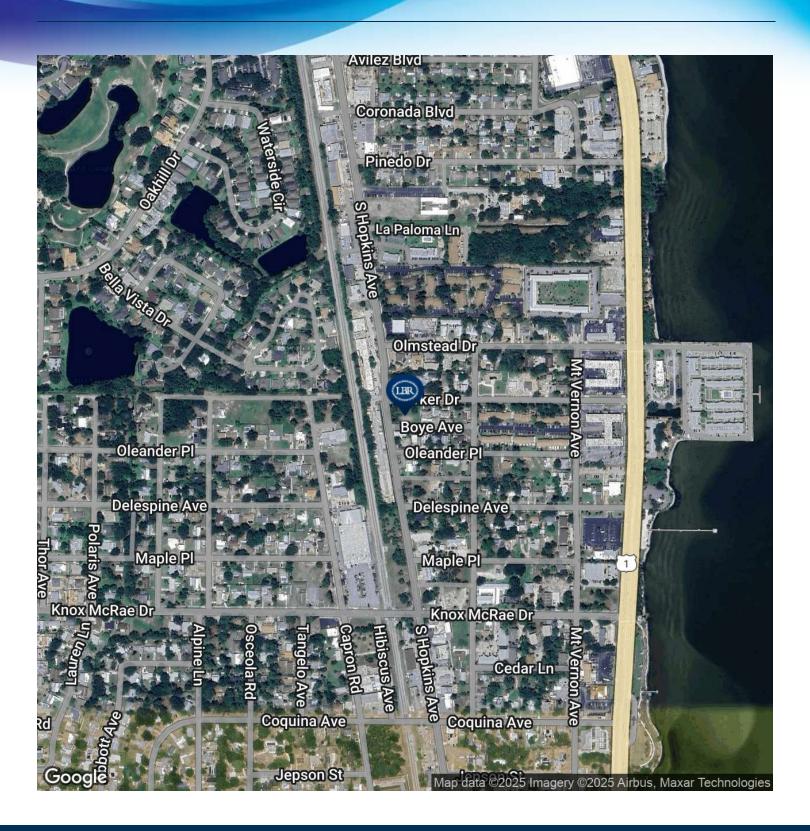

#### PROPERTY OVERVIEW

Commercial land opportunity in Titusville. Half-acre lot with  $\pm$ 130 sf of frontage on S Hopkins Ave, a main north south thoroughfare.

Take advantage of Titusville's Indian River City Commercial zoning and be located amongst other local businesses and retailers.

## **LOCATION MAP**

• 3901 S Hopkins Ave Titusville, FL 32780

President | Broker 321.722.0707 X13 jeff@teamlbr.com