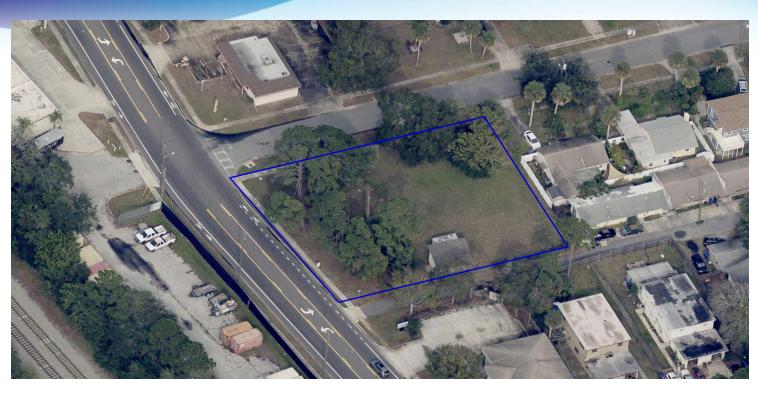

# **EXECUTIVE SUMMARY**

• 3901 S Hopkins Ave Titusville, FL 32780

### **OFFERING SUMMARY**

**Sale Price:** \$159,000

**Price / Acre:** \$311.765

**Lot Size:** 0.51 Acres

Zoning: CC

**APN#:** 22 3522-03-9-6

#### PROPERTY OVERVIEW

Commercial land opportunity in Titusville. Half-acre lot with  $\pm$ 130 sf of frontage on S Hopkins Ave, a main north south thoroughfare.

Take advantage of Titusville's Indian River City Commercial zoning and be located amongst other local businesses and retailers.