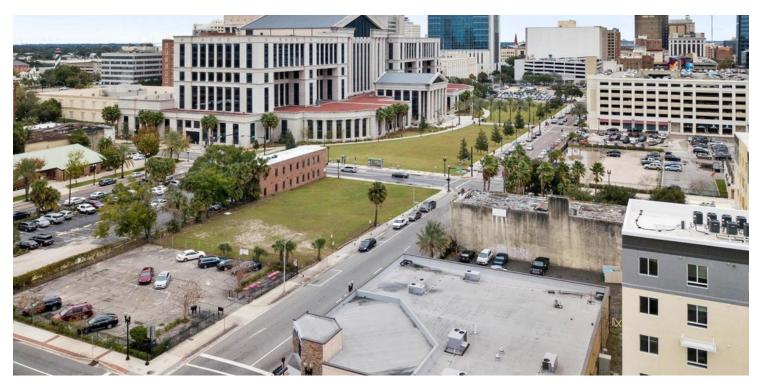

# **PROPERTY OVERVIEW**

Beautiful building with modern exterior. Renovated in the last three years. Secure building with FREE private gated parking. Located one block from Courthouse. Easily accessible to I-95 and Riverside. Executive professional office suites ranging from 115 to 1,170 Sq ft. Updated conference room and break room with ADA compliant bathrooms.