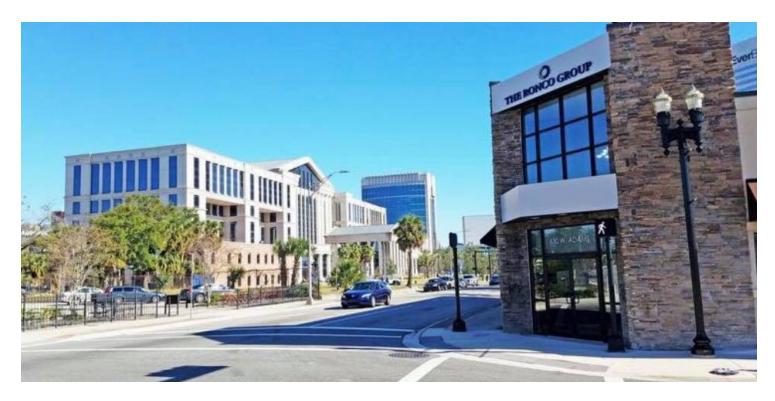

# **PROPERTY OVERVIEW**

Beautiful building with modern exterior. Renovated in the last three years. Secure building with FREE private gated parking. Located one block from Courthouse. Easily accessible to I-95 and Riverside. Executive professional office suites ranging from 115 to 1,170 Sq ft. Updated conference room and break room with ADA compliant bathrooms.

### **PROPERTY HIGHLIGHTS**

- Newly renovated
- · High end security system
- New owner, improvements are continuing
- Furniture available for lease