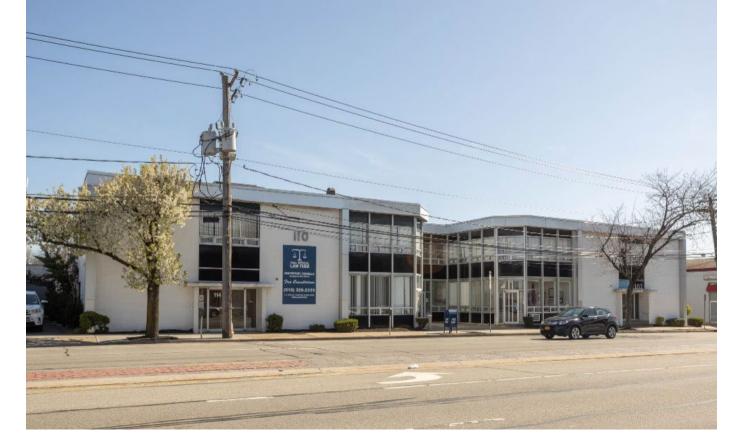

## 102-114 Jericho Tpke, Floral Park, NY

## 27,368 SF Office Building For Sale User / Investor Opportunity

## **Property Features**

- ❖Perfect for 1031 Exchange
- 2 story building
- **❖ Built in 1973**
- Tons of natural light
- ❖ 54 Private parking spaces & street parking available
- ❖ ½ mile to Floral Park LIRR
- 10 Miles from JFK & LaGuardia airports
- Close to shops and restaurants
- ❖ Section 32, Block 57, Lot 465