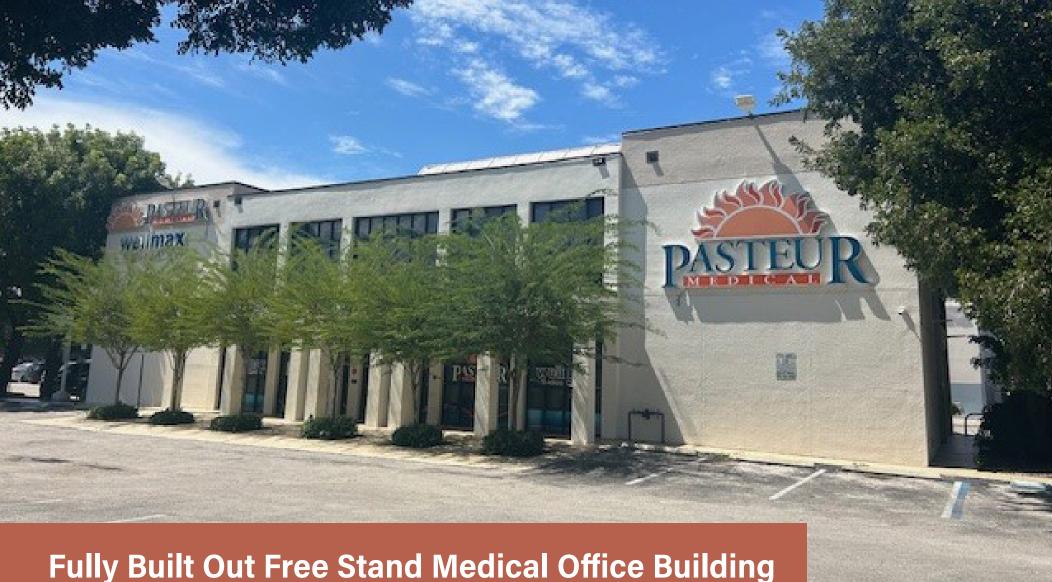

#### **AVAILABILITIES**

■ Total Space Available: 11,705 SF

#### **PROPERTY HIGHLIGHTS**

- Fully Built-Out Medical Office: Move-in ready with modern medical finishes.
- Floor Plan: includes multiple exam rooms, private offices, waiting room, reception area, staff break room and ADA-compliant restrooms.
- State-of-the-Art Infrastructure: includes a million dollar recent remodel including a lab, medical-grade plumbing, electrical systems and specialized lighting.
- Parking: ample on-site parking with easy access for patients and staff.
- Accessibility: Two-level building with ADA compliance for ease of access.

#### **PRIME LOCATION**

- Located in a high-traffic area in Hialeah.
- Close to Palmetto Expressway (SR 826) for convenient access.
- Close to the Main Retail Hub of Hialeah- W 49th St.
- Surrounded by hospitals, clinics and pharmacies.
- Zoning:\*\* Medical/Professional Office.
- Ideal for:\*\* Physicians, healthcare providers, clinics, outpatient service or medical specialists.
- Lease Terms: Competitive rates available. Contact for details.