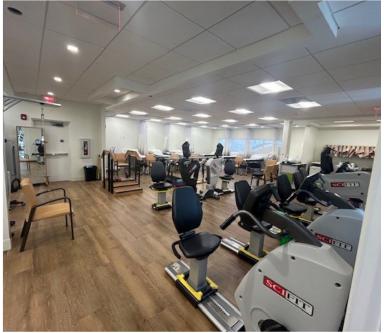

#### **PROPERTY HIGHLIGHTS**

- Fully Built-Out Medical Office: Move-in ready with modern medical finishes.
- Floor Plan: includes multiple exam rooms, private offices, waiting room, reception area, staff break room and ADA-compliant restrooms.
- State-of-the-Art Infrastructure: includes a million dollar recent remodel including a lab, medical-grade plumbing, electrical systems and specialized lighting.
- Parking: ample on-site parking with easy access for patients and staff.
- Accessibility: Two-level building with ADA compliance for ease of access.