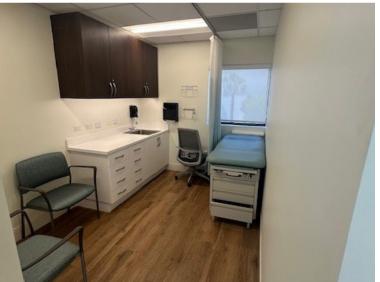

#### **PROPERTY HIGHLIGHTS**

- Fully Built-Out Medical Office: Move-in ready with modern medical finishes.
- Floor Plan: includes multiple exam rooms, private offices, waiting room, reception area, staff break room and ADA-compliant restrooms.
- State-of-the-Art Infrastructure: includes a million dollar recent remodel including a lab, medical-grade plumbing, electrical systems and specialized lighting.
- Parking: ample on-site parking with easy access for patients and staff.
- Accessibility: Two-level building with ADA compliance for ease of access.