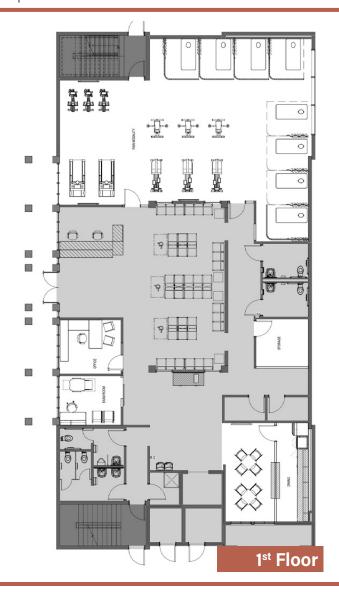

#### **AVAILABILITIES**

■ Total Space Available: 11,705 SF

#### **PROPERTY HIGHLIGHTS**

- Fully Built-Out Medical Office: Move-in ready with modern medical finishes.
- Floor Plan: includes multiple exam rooms, private offices, waiting room, reception area, staff break room and ADA-compliant restrooms.
- State-of-the-Art Infrastructure: includes a million dollar recent remodel including a lab, medical-grade plumbing, electrical systems and specialized lighting.
- Parking: ample on-site parking with easy access for patients and staff.
- Accessibility: Two-level building with ADA compliance for ease of access.