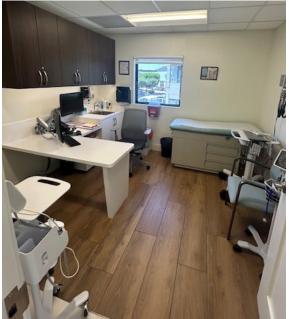

#### **PROPERTY HIGHLIGHTS**

- Fully Built-Out Medical Office: Move-in ready with modern medical finishes.
- Floor Plan: includes multiple exam rooms, private offices, waiting room, reception area, staff break room and ADA-compliant restrooms.
- State-of-the-Art Infrastructure: includes a million dollar recent remodel including a lab, medical-grade plumbing, electrical systems and specialized lighting.
- Parking: ample on-site parking with easy access for patients and staff.
- Accessibility: Two-level building with ADA compliance for ease of access.