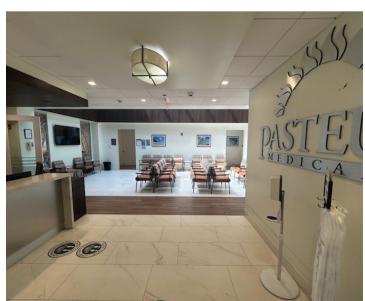

#### **PROPERTY HIGHLIGHTS**

- Fully Built-Out Medical Office: Move-in ready with modern medical finishes.
- Floor Plan: includes multiple exam rooms, private offices, waiting room, reception area, staff break room and ADA-compliant restrooms.
- State-of-the-Art Infrastructure: includes a million dollar recent remodel including a lab, medical-grade plumbing, electrical systems and specialized lighting.
- Parking: ample on-site parking with easy access for patients and staff.
- Accessibility: Two-level building with ADA compliance for ease of access.

#### **PRIME LOCATION**

- Located in a high-traffic area in Hialeah.
- Close to Palmetto Expressway (SR 826) for convenient access.
- Close to the Main Retail Hub of Hialeah- W 49th St.
- Surrounded by hospitals, clinics and pharmacies.
- Zoning:\*\* Medical/Professional Office.
- Ideal for:\*\* Physicians, healthcare providers, clinics, outpatient service or medical specialists.
- Lease Terms: Competitive rates available. Contact for details.