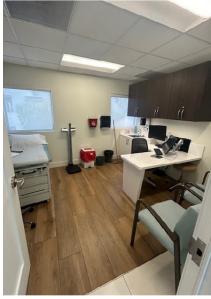

#### **PROPERTY HIGHLIGHTS**

- Fully Built-Out Medical Office: Move-in ready with modern medical finishes.
- Floor Plan: includes multiple exam rooms, private offices, waiting room, reception area, staff break room and ADA-compliant restrooms.
- State-of-the-Art Infrastructure: includes a million dollar recent remodel including a lab, medical-grade plumbing, electrical systems and specialized lighting.
- Parking: ample on-site parking with easy access for patients and staff.
- Accessibility: Two-level building with ADA compliance for ease of access.