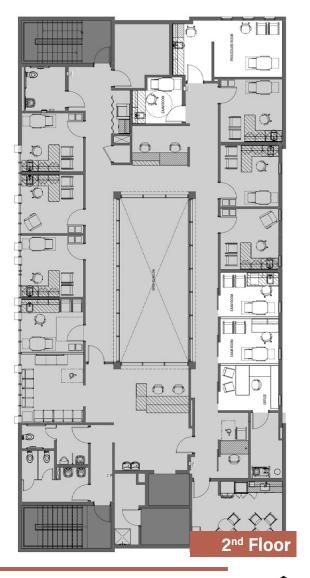

#### **AVAILABILITIES**

■ Total Space Available: 11,705 SF

#### **PROPERTY HIGHLIGHTS**

- Fully Built-Out Medical Office: Move-in ready with modern medical finishes.
- Floor Plan: includes multiple exam rooms, private offices, waiting room, reception area, staff break room and ADA-compliant restrooms.
- State-of-the-Art Infrastructure: includes a million dollar recent remodel including a lab, medical-grade plumbing, electrical systems and specialized lighting.
- Parking: ample on-site parking with easy access for patients and staff.
- Accessibility: Two-level building with ADA compliance for ease of access.