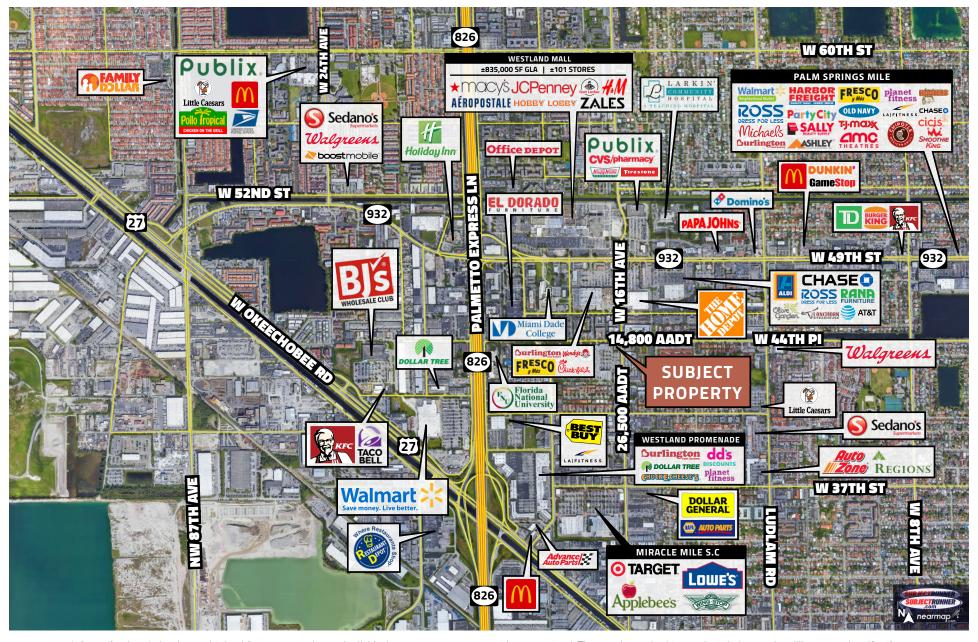

#### **PRIME LOCATION**

- Located in a high-traffic area in Hialeah.
- Close to Palmetto Expressway (SR 826) for convenient access.
- Close to the Main Retail Hub of Hialeah- W 49th St.
- Surrounded by hospitals, clinics and pharmacies.
- Zoning:\*\* Medical/Professional Office.
- Ideal for:\*\* Physicians, healthcare providers, clinics, outpatient service or medical specialists.
- Lease Terms: Competitive rates available. Contact for details.