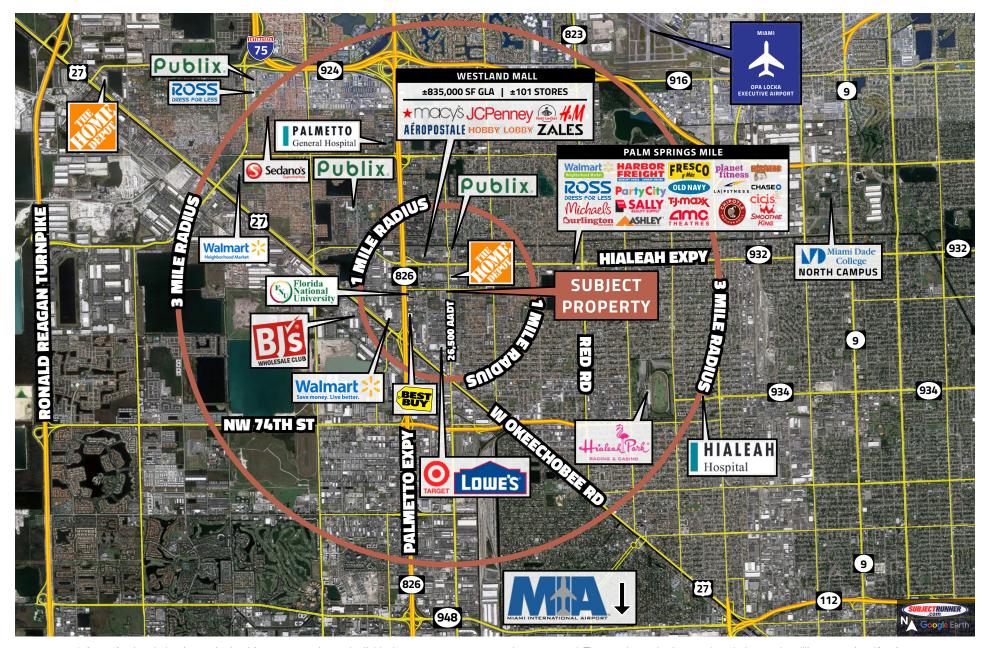

#### **PRIME LOCATION**

- Located in a high-traffic area in Hialeah.
- Close to Palmetto Expressway (SR 826) for convenient access.
- Close to the Main Retail Hub of Hialeah- W 49th St.
- Surrounded by hospitals, clinics and pharmacies.
- Zoning:\*\* Medical/Professional Office.
- Ideal for:\*\* Physicians, healthcare providers, clinics, outpatient service or medical specialists.
- Lease Terms: Competitive rates available. Contact for details.

| <b>DEMOGRAPHICS</b> | 1 mile   | 3 mile   | 5 mile   |
|---------------------|----------|----------|----------|
| Total Population:   | 35,167   | 187,555  | 399,964  |
| Average HH Income:  | \$45,611 | \$59,895 | \$73,407 |
| Households:         | 12,771   | 61,950   | 132,193  |
| Daytime Population: | 23,895   | 108,177  | 284,690  |