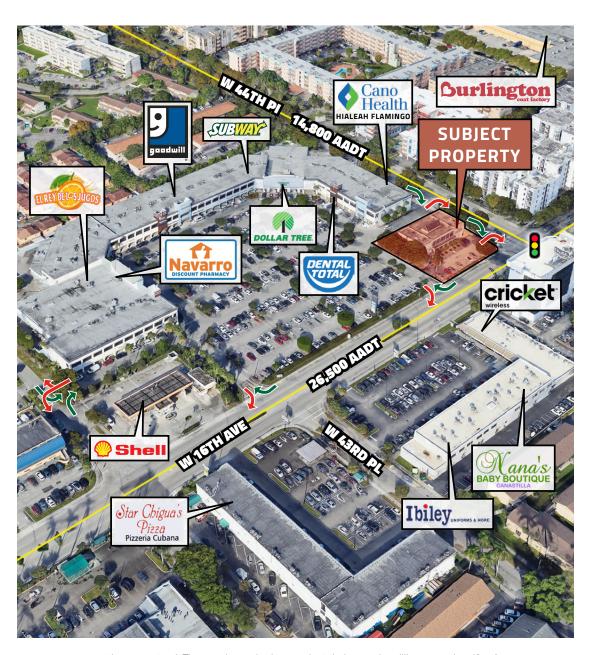

#### **PRIME LOCATION**

- Located in a high-traffic area in Hialeah.
- Close to Palmetto Expressway (SR 826) for convenient access.
- Close to the Main Retail Hub of Hialeah- W 49th St.
- Surrounded by hospitals, clinics and pharmacies.
- Zoning:\*\* Medical/Professional Office.
- Ideal for:\*\* Physicians, healthcare providers, clinics, outpatient service or medical specialists.
- Lease Terms: Competitive rates available. Contact for details.