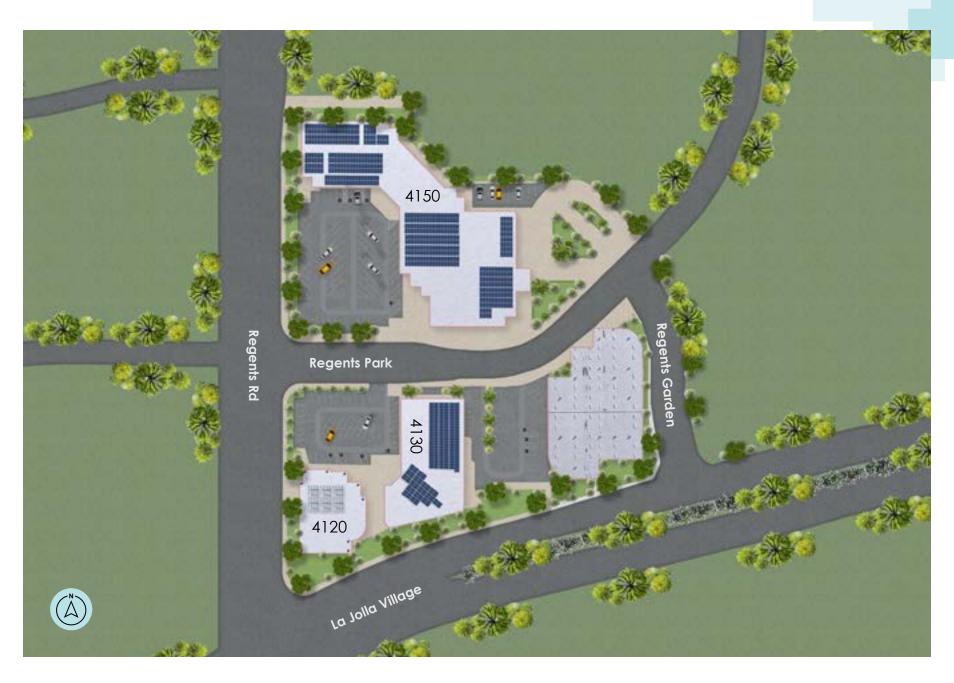

La Jolla Village Drive
UTC Medical
Campus West

Regents Park Row UTC Medical Campus West

Prime Medical Office and Retail Space in the Heart of La Jolla UTC

4120, 4130 and 4150 La Jolla Village Dr, La Jolla, CA 92307





#### Medical Office Opportunity in the UTC Medical Campus

#### **Property Highlights**

- Strategic location near USCD Hospital Campuses and Scripps La Jolla in La Jolla, CA
- Easy access to Interstates 5 & 805, as well as Highways 52 & 56
- Recently renovated areas, lobby and restrooms
- Rare abundance of on-site retail amenities including Starbucks, Rubicon Deli, Einstein Bros Bagels, and others
- Convenient parking options with direct elevator access to building entrances

#### Site Plan





## 4130 La Jolla Village Dr | Suite 206

1,484 SF | Planned Medical Spec Suite | Contact us for details





# 4130 La Jolla Village Dr | Suite 301

1,304 SF | \* Contiguous w/Suite 303 for 2,314 SF



## 4130 La Jolla Village Dr | Suite 303

1,010 SF | \* Contiguous w/Suite 301 for 2,314 SF











La Jolla Village Drive
UTC Medical
Campus West

Regents Park Row
UTC Medical
Campus West

- Kelly MoriartyVice Presidentkelly.moriarty@jll.com+1 858 410 6359RE license #01963162
- Paul Braun
  Managing Director
  paul.braun@jll.com
  +1 858 410 6388
  RE license #00891709



welltower

Although information has been obtained from sources deemed reliable, neither Owner nor JLL makes any guarantees, warranties or representations, express or implied, as to the completeness or accuracy as to