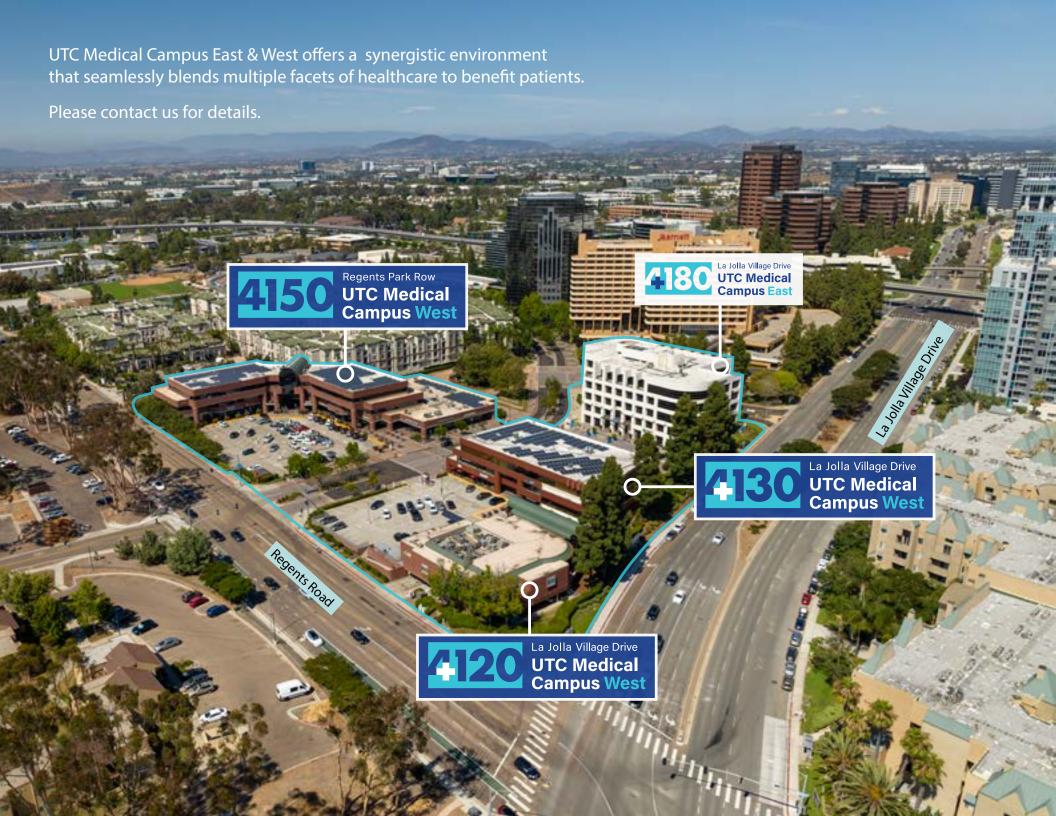

#### Site Plan

La Jolla Village Drive
UTC Medical
Campus West

Regents Park Row UTC Medical Campus West

Prime Medical Office and Retail Space in the Heart of La Jolla UTC

4120, 4130 and 4150 La Jolla Village Dr, La Jolla, CA 92307