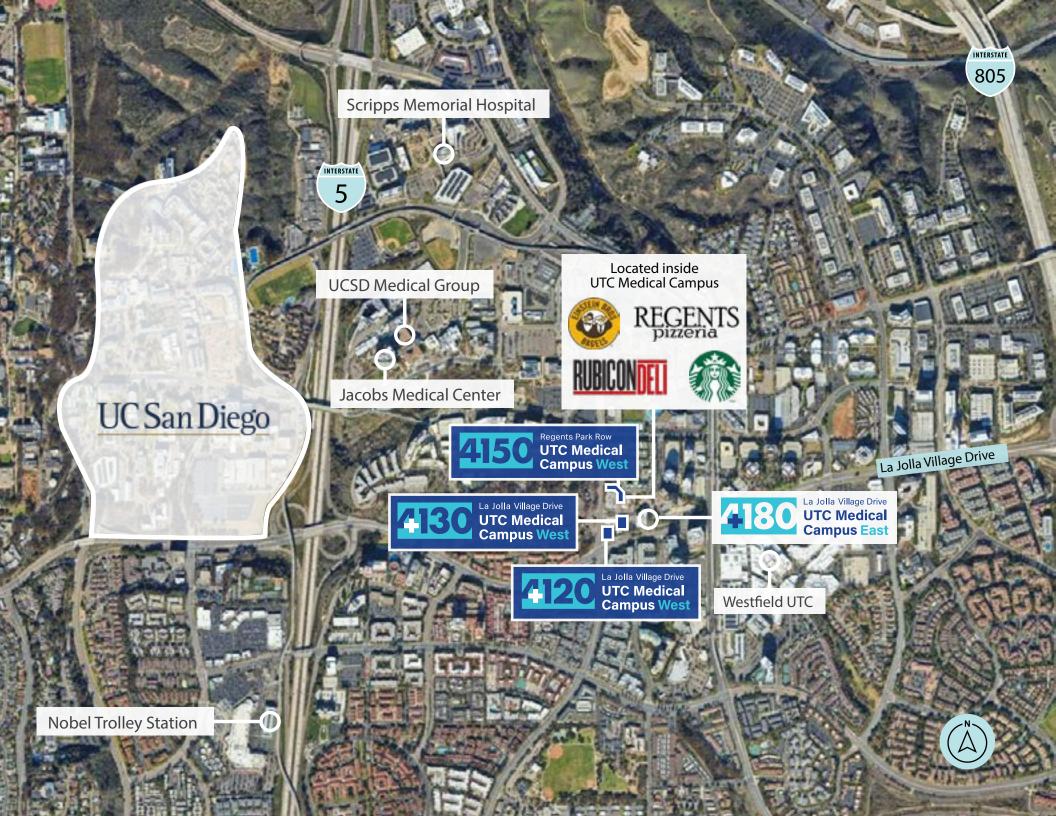

La Jolla Village Drive
UTC Medical
Campus West

Regents Park Row UTC Medical Campus West

Prime Medical Office and Retail Space in the Heart of La Jolla UTC

4120, 4130 and 4150 La Jolla Village Dr, La Jolla, CA 92307

#### **Property Highlights**

- Strategic location near USCD Hospital Campuses and Scripps La Jolla in La Jolla, CA
- Easy access to Interstates 5 & 805, as well as Highways 52 & 56
- Recently renovated areas, lobby and restrooms
- Rare abundance of on-site retail amenities including Starbucks, Rubicon Deli, Einstein Bros Bagels, and others
- Convenient parking options with direct elevator access to building entrances