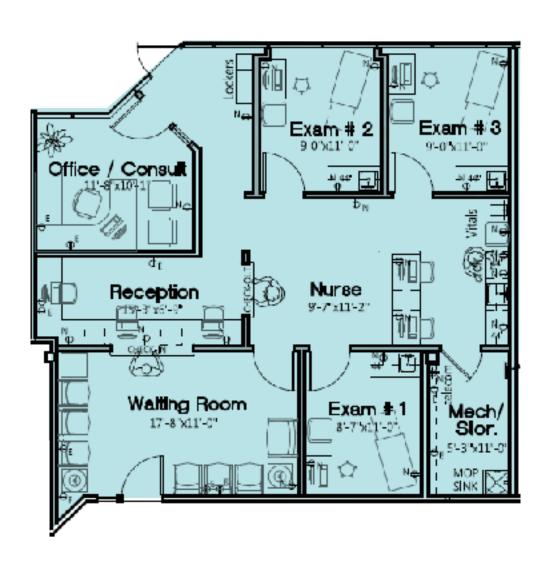

## 4130 La Jolla Village Dr | Suite 206

1,484 SF | Planned Medical Spec Suite | Contact us for details

# 4130 La Jolla Village Dr | Suite 301

1,304 SF | \* Contiguous w/Suite 303 for 2,314 SF

## 4130 La Jolla Village Dr | Suite 303

1,010 SF | \* Contiguous w/Suite 301 for 2,314 SF

La Jolla Village Drive
UTC Medical
Campus West

Regents Park Row
UTC Medical
Campus West

- Kelly MoriartyVice Presidentkelly.moriarty@jll.com+1 858 410 6359RE license #01963162
- Paul Braun
  Managing Director
  paul.braun@jll.com
  +1 858 410 6388
  RE license #00891709