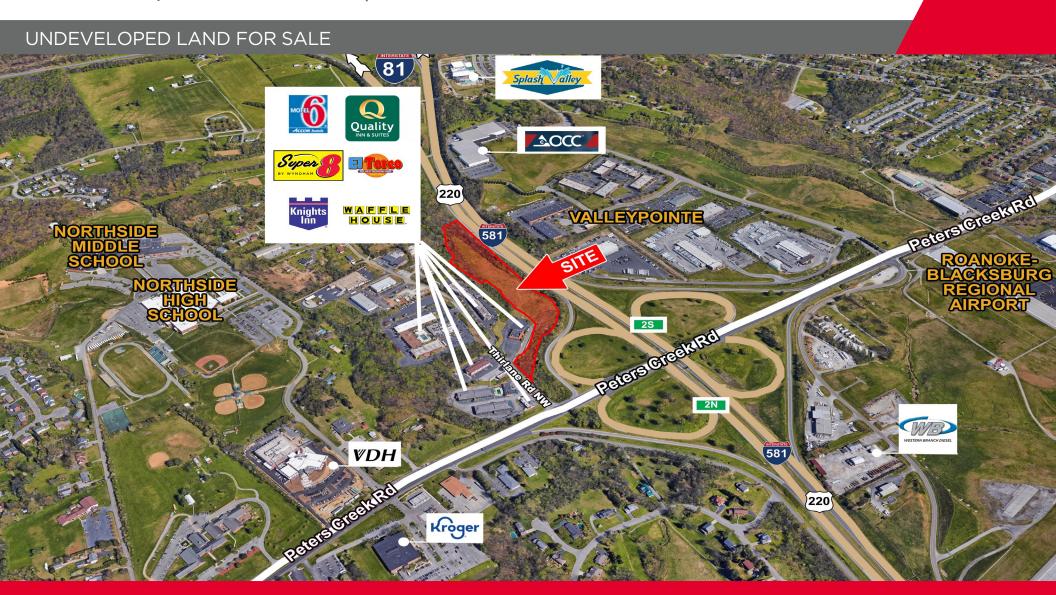

## UNDEVELOPED LAND FOR SALE

## PROPERTY FEATURES

- OPPORTUNITY ZONE PROPERTY
- •7.69 Acres
- All zoned C-2 (High Intensity Commercial)
- Highly visible from I-581 with easy egress off of Peters Creek Road
- First time on the market in over 20 years
- Near Woodhaven Industrial Park and Roanoke/Blacksburg Airport
- Asking price: \$800,000