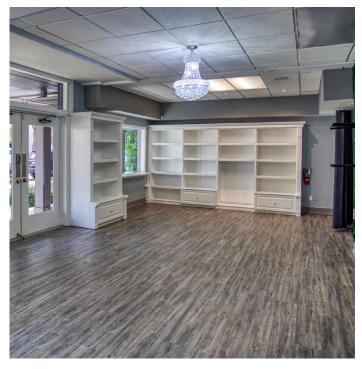

### 2,600 SF Single Story Retail/Office Building in Prime Downtown Winter Park Location

### **Property Overview**

- 2,600 SF RARE opportunity for retail/office at hard corner
- High exposure to Park Avenue traffic/patrons
- Ability to divide the space into "front of house" and "back of house"
- Showroom/retail fronting Park Avenue entrance with ability to have 6-8 offices and open work areas throughout the building