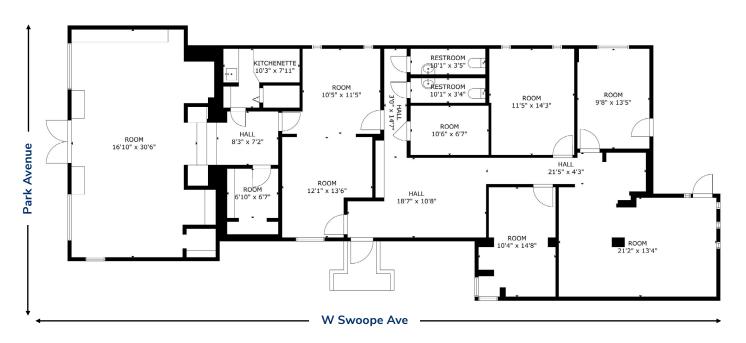

## **For Lease**

545 N Park Avenue | Winter Park, FL 32789

Floor Plan 2,600 SF

For Leasing Information, please contact: