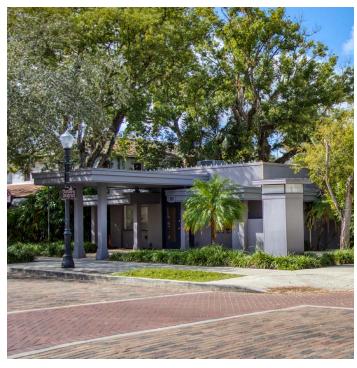

### 2,600 SF Single Story Retail/Office Building in Prime Downtown Winter Park Location

### **Property Overview**

- 2,600 SF RARE opportunity for retail/office at hard corner
- High exposure to Park Avenue traffic/patrons
- Ability to divide the space into "front of house" and "back of house"
- Showroom/retail fronting Park Avenue entrance with ability to have 6-8 offices and open work areas throughout the building