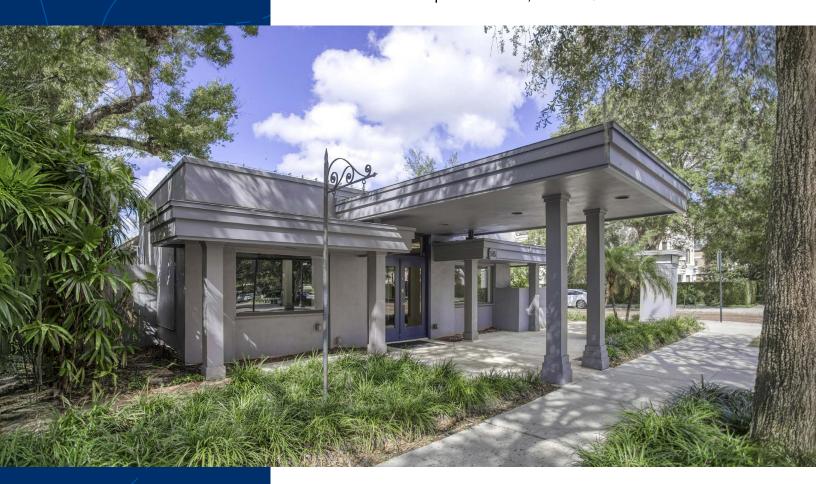

### 2,600 SF Single Story Retail/Office Building in Prime Downtown Winter Park Location

### **Property Overview**

- 2,600 SF RARE opportunity for retail/office at hard corner
- High exposure to Park Avenue traffic/patrons
- Ability to divide the space into "front of house" and "back of house"
- Showroom/retail fronting Park Avenue entrance with ability to have 6-8 offices and open work areas throughout the building