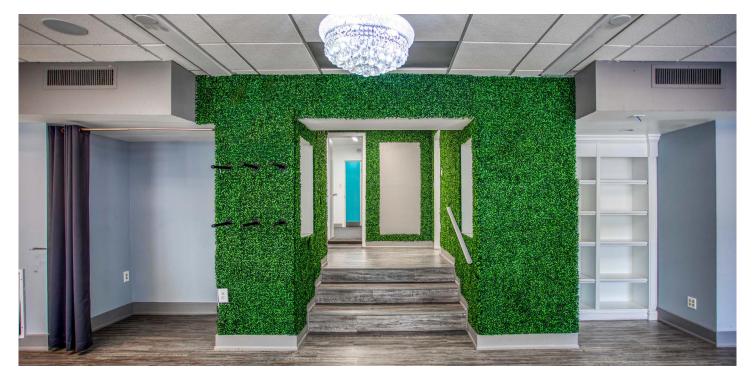

### 2,600 SF Single Story Retail/Office Building in Prime Downtown Winter Park Location

### **Property Overview**

- 2,600 SF RARE opportunity for retail/office at hard corner
- High exposure to Park Avenue traffic/patrons
- Ability to divide the space into "front of house" and "back of house"
- Showroom/retail fronting Park Avenue entrance with ability to have 6-8 offices and open work areas throughout the building