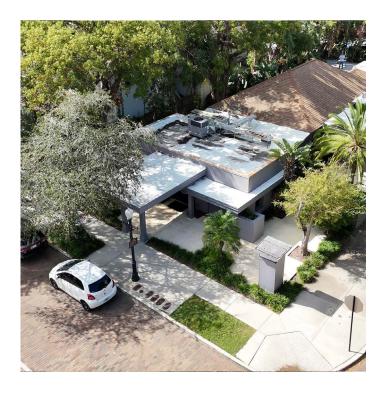

### 2,600 SF Single Story Retail/Office Building in Prime Downtown Winter Park Location

### **Property Overview**

- 2,600 SF RARE opportunity for retail/office at hard corner
- High exposure to Park Avenue traffic/patrons
- Ability to divide the space into "front of house" and "back of house"
- Showroom/retail fronting Park Avenue entrance with ability to have 6-8 offices and open work areas throughout the building