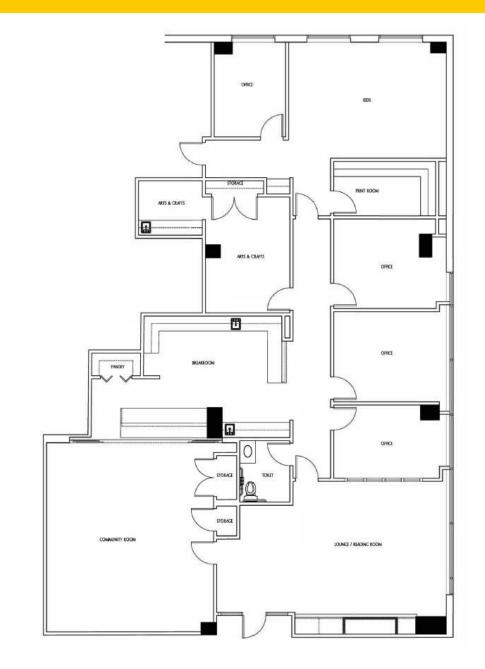

terstate 35W and Golden Triangle Boulevard in Texas.

#### **Property Highlights**

- Services include an ambulatory surgery center, urgent care, imaging, physician offices, education space, and a pharmacy
- Located on the campus of Texas Health Harris Methodist Hospital Alliance
- Near the intersection of Interstate 35W and Golden Triangle Boulevard

| Availabilities | SF       |
|----------------|----------|
| 120            | 4,503 SF |

| Banks Newton    | Peter Shaw    | Douglas Maclay  | Elizabeth Madden |
|-----------------|---------------|-----------------|------------------|
| 214.461.2388    | 214.461.2302  | 214.461.2371    | 214.461.2366     |
| bnewton@lpc.com | PShaw@lpc.com | dmaclay@lpc.com | emadden@lpc.com  |

### Lincoln

10840 Texas Health Trail | Fort Worth, TX 76244



| <br>Suite | Size     | Lease Rate |
|-----------|----------|------------|
| 120       | 4,503 SF | Negotiable |

**Banks Newton** 214.461.2388 bnewton@lpc.com

Peter Shaw 214.461.2302 PShaw@lpc.com dmaclay@lpc.com

**Douglas Maclay** 214.461.2371

**Elizabeth Madden** 

214.461.2366 emadden@lpc.com

## Lincoln

Suite 120

10840 Texas Health Trail | Fort Worth, TX 76244

#### æ **Texas Health** Harris Methodist Hospital® ALLIANCE <sup>102,926</sup> VPD Tallgrass Village 1 Tehama Ridge 2 Golden 23,443 VPD Golden Triangle oulevard Alliance Town Center 3 z olden Triangle Bo Harmon Rd **Bluestem Village** 4 Riverside Sagestone Village 5 Sagewater Village 6 Monarch Hwy Golden Triangle Be Sagewood Village 7 Heritage 8 **Discovery Senior Living** 9 Ranch Rd HEB 10 Harmon Rd 2 35 8 Z Beach St H