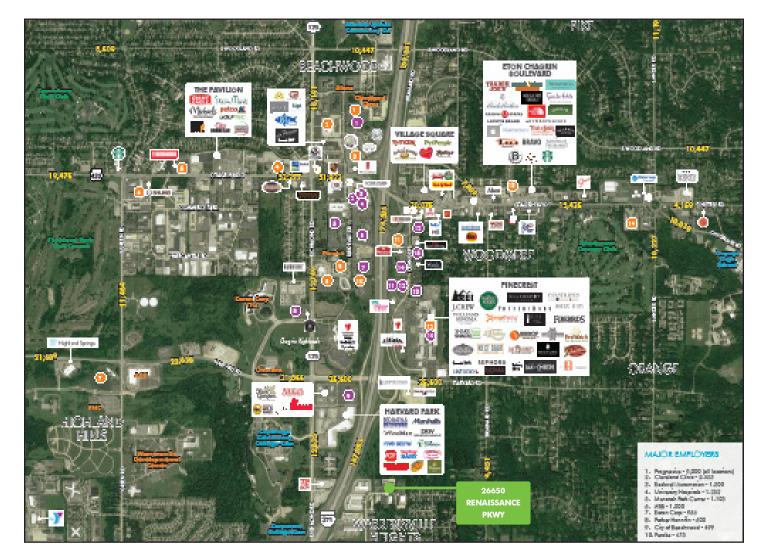

### BEACHWOOD, OH CHAGRIN CORRIDOR RETAIL TRADE AREA

TRADE AREA INFO I-271 & Chagrin Boulevard (3 Miles)

- Population: 55,345
- Daytime Population: 117,668
- Average HH Income: \$120,900
  - Total Businesses: 3,542
  - Total Employees: 106,490

### HOTELS 18 Hotels/2,798 Rooms

- 1. Homewood Suites 125 Rooms
- 2. Hotel Indigo 100 Rooms
- 3. Clarion 74 Rooms
- 4. Home2 Suites 91 Rooms
- 5. Residence Inn 174 Rooms
- 6. Double Tree 404 Rooms
- 7. Embassy Suites 216 Rooms
- 8. Aloft 135 Rooms
- 9. Marriott 295 Rooms
- 10. AC Marriott 145 Rooms
- 11. Hampton Inn 139 Rooms
- 12. Extended Stay America North & South -141 & 113 Rooms
- 13. Super 8 117 Rooms
- 14. Fairfield Inn 158 Rooms

#### MAJOR OFFICE BLDGS 3,500,000 Total Office SF

- 1. Lakepoint Office Park 111,514 SF
- 2. DDR Building 147,904 SF
- 3. Enterprise Place 124,532 SF
- 4. Signature Square 242,510 SF
- 5. Chagrin Plaza East & West -106,685 SF
- 6. Commerce Park 432,425 SF
- 7. Metropolitan Plaza 210,000 SF
- 8. Two Chagrin Highlands 114,720 SF
- 9. Park East Center 97,626 SF
- 10. One Chagrin Highlands 110,268 SF
- 11. Orangewood Place 126,365 SF