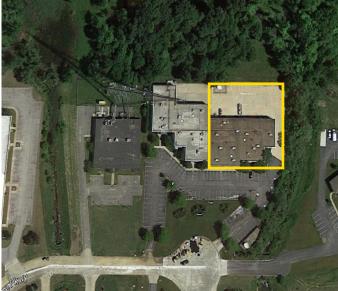

# FOR LEASE 26650 RENAISSANCE PARKWAY

E

SUITE 7 - 2,590 SF

© 2020 CBRE, Inc. The information contained in this document has been obtained from sources believed reliable. While CBRE, Inc. does not doubt its accuracy, CBRE, Inc. has not verified it and makes no guarantee, warranty or representation about it. It is your responsibility to independently confirm its accuracy and completeness. Any projections, opinions, assumptions or estimates used are for example only and do not represent the current or future performance of the property. The value of this transaction to you depends on tax and other factors which should be evaluated by your tax, financial and legal advisors. You and your advisors should conduct a careful, independent investigation of the property to determine to your satisfaction the suitability of the property for your needs. Licensed Real Estate Broker. Photos herein are the property of their respective owners and use of these images without the express written consent of the owner is prohibited.