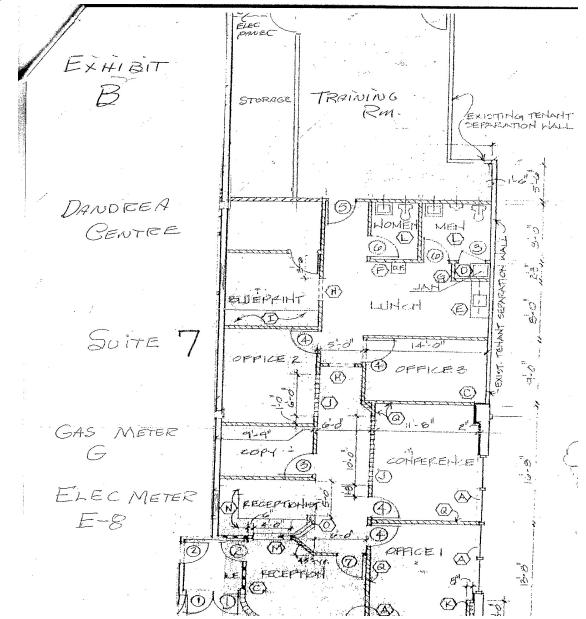

### **PROPERTY HIGHLIGHTS**

- + Suite 7: 2,590 SF Available
- + Immediate Occupancy
- + Ample Parking
- + Excellent location with easy access to I-271 and I-480

- + Park-Like Setting
- + Lease Rate: \$9.50 PSF, NNN
- + Operating Expenses: \$3.50 PSF

# FOR LEASE 26650 RENAISSANCE PARKWAY

E

SUITE 7 - 2,590 SF

© 2020 CBRE, Inc. The information contained in this document has been obtained from sources believed reliable. While CBRE, Inc. does not doubt its accuracy, CBRE, Inc. has not verified it and makes no guarantee, warranty or representation about it. It is your responsibility to independently confirm its accuracy and completeness. Any projections, opinions, assumptions or estimates used are for example only and do not represent the current or future performance of the property. The value of this transaction to you depends on tax and other factors which should be evaluated by your tax, financial and legal advisors. You and your advisors should conduct a careful, independent investigation of the property to determine to your satisfaction the suitability of the property for your needs. Licensed Real Estate Broker. Photos herein are the property of their respective owners and use of these images without the express written consent of the owner is prohibited.