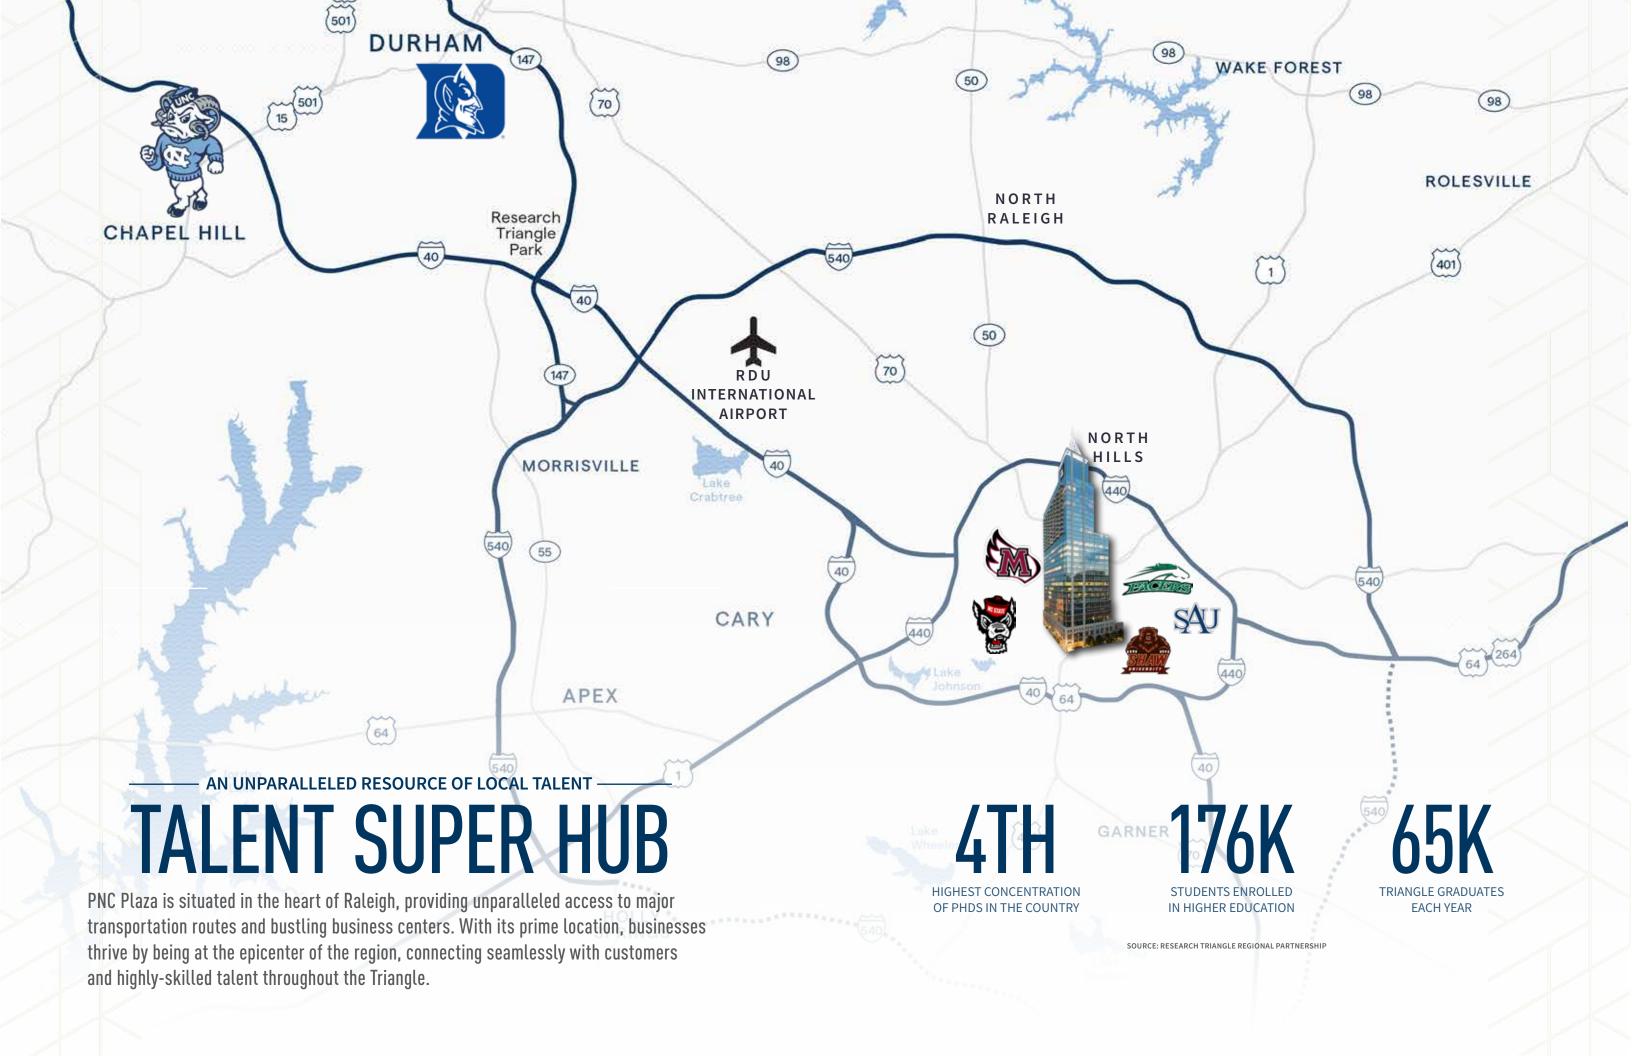

# CENTER OF IT ALL THE NEIGHBORHOOD

neighborhood with a variety of talent-supportive services such as restaurants, coffee shops, live entertainment, healthcare and multiple hotels, PNC Plaza provides the best of downtown

PNC

97

WALK SCORE

PARKS AND GREENSPACE

ARTS AND ENTERTAINMENT

54 FESTIVALS

650K

Nestled amidst historic architecture, downtown Raleigh serves as the heart of the city, offering a diverse range of attractions and amenities. From trendy restaurants and cozy cafés to eclectic boutiques and art galleries, there is something for everyone in this dynamic urban center. With its lively streets, bustling entertainment venues, and proximity to parks and green spaces, downtown Raleigh truly embodies the essence of a thriving urban community, where people can live, work and play.