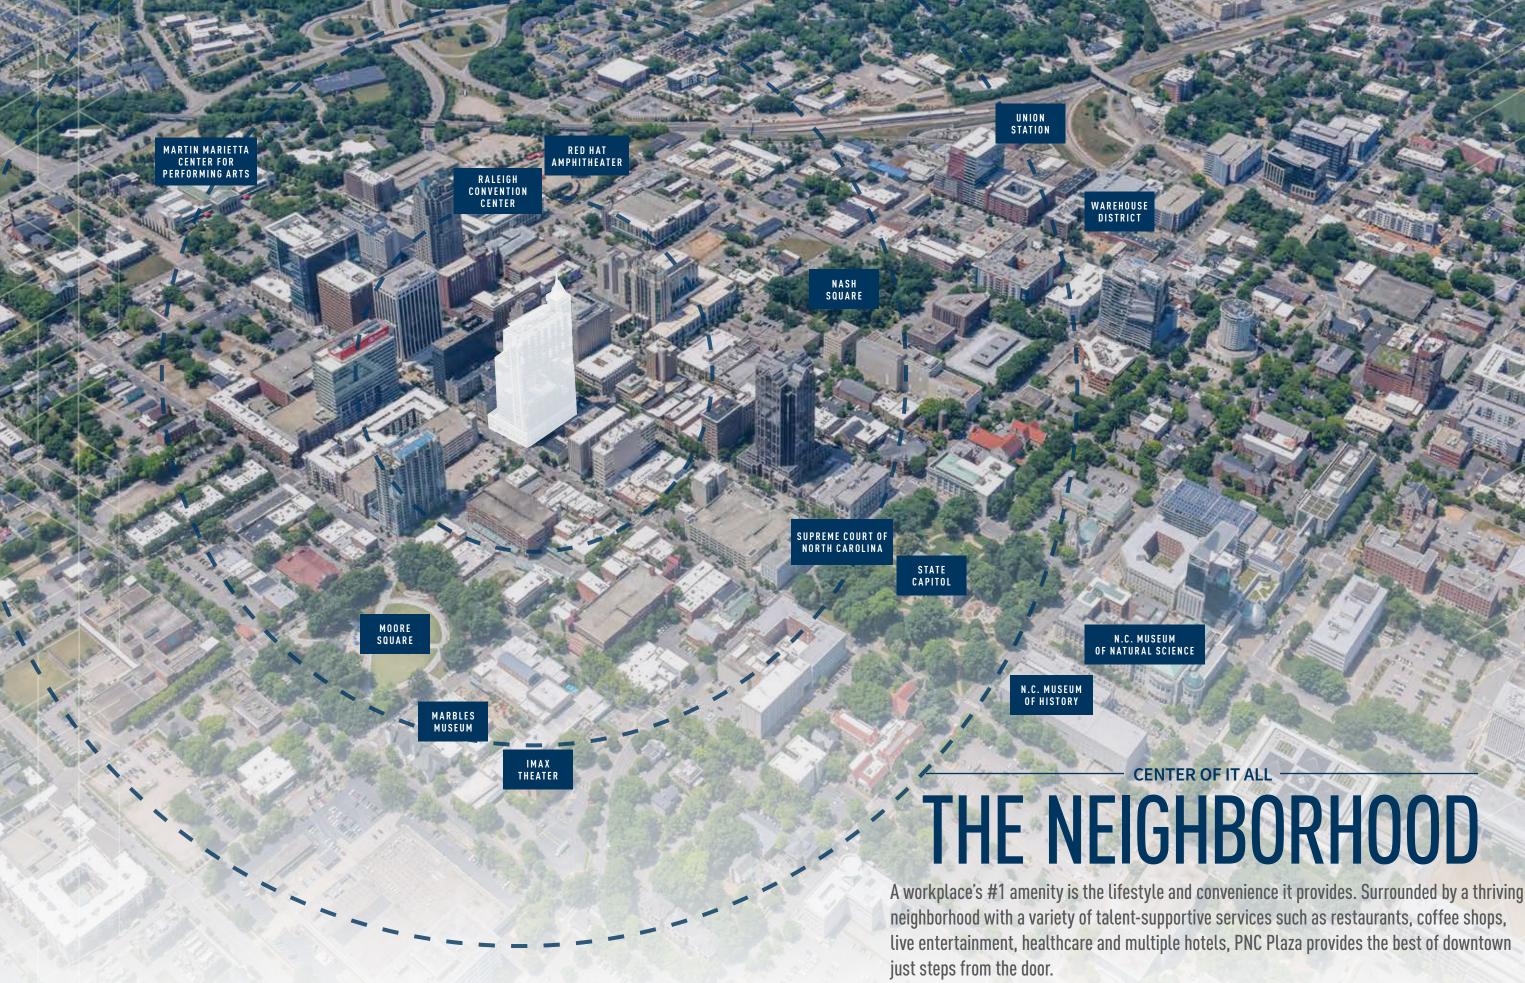

# CENTER OF IT ALL THE NEIGHBORHOOD

neighborhood with a variety of talent-supportive services such as restaurants, coffee shops, live entertainment, healthcare and multiple hotels, PNC Plaza provides the best of downtown

PNC

97

WALK SCORE

PARKS AND GREENSPACE

ARTS AND ENTERTAINMENT

54 FESTIVALS

650K

Nestled amidst historic architecture, downtown Raleigh serves as the heart of the city, offering a diverse range of attractions and amenities. From trendy restaurants and cozy cafés to eclectic boutiques and art galleries, there is something for everyone in this dynamic urban center. With its lively streets, bustling entertainment venues, and proximity to parks and green spaces, downtown Raleigh truly embodies the essence of a thriving urban community, where people can live, work and play.