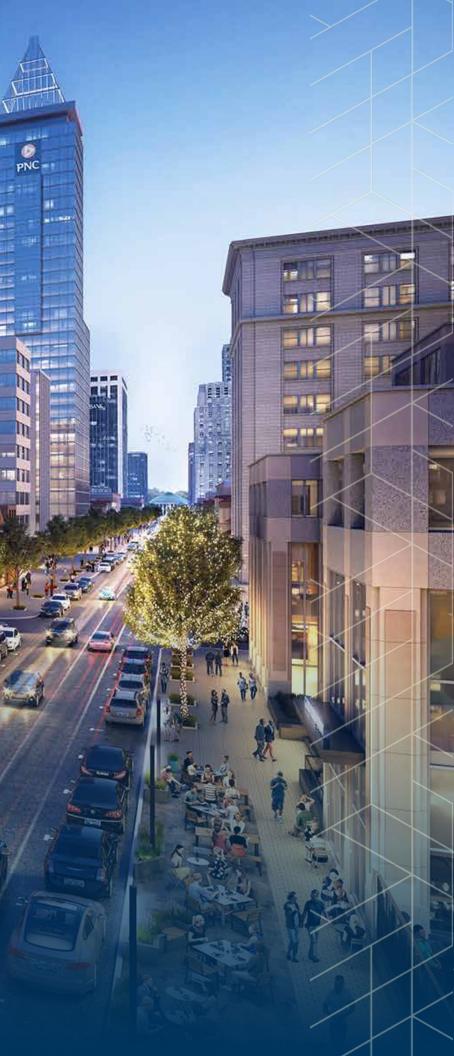

### A SEAT ON THE CITY'S SKYLINE **THE POWER OF PLACE** PNC Plaza stands tall as a beacon of sophistication and modernity in the bustling heart of downtown Raleigh. Its status as the inaugural highrise mixed-use development

Ascending 33 stories into the sky, PNC Plaza dominates Raleigh's skyline, proudly claiming the title of the city's tallest structure. With its sleek façade and impressive stature, it commands attention and admiration from both residents and visitors alike. Spanning an expansive 760,000 square feet, this Class A mixed-use tower offers unparalleled luxury and convenience, round-the-clock security, abundant parking, and a plethora of dining options.

in the area is a testament to its pioneering spirit and forward-thinking design.

00 SF 85 SF 00 SF 00 SF paces paces 98