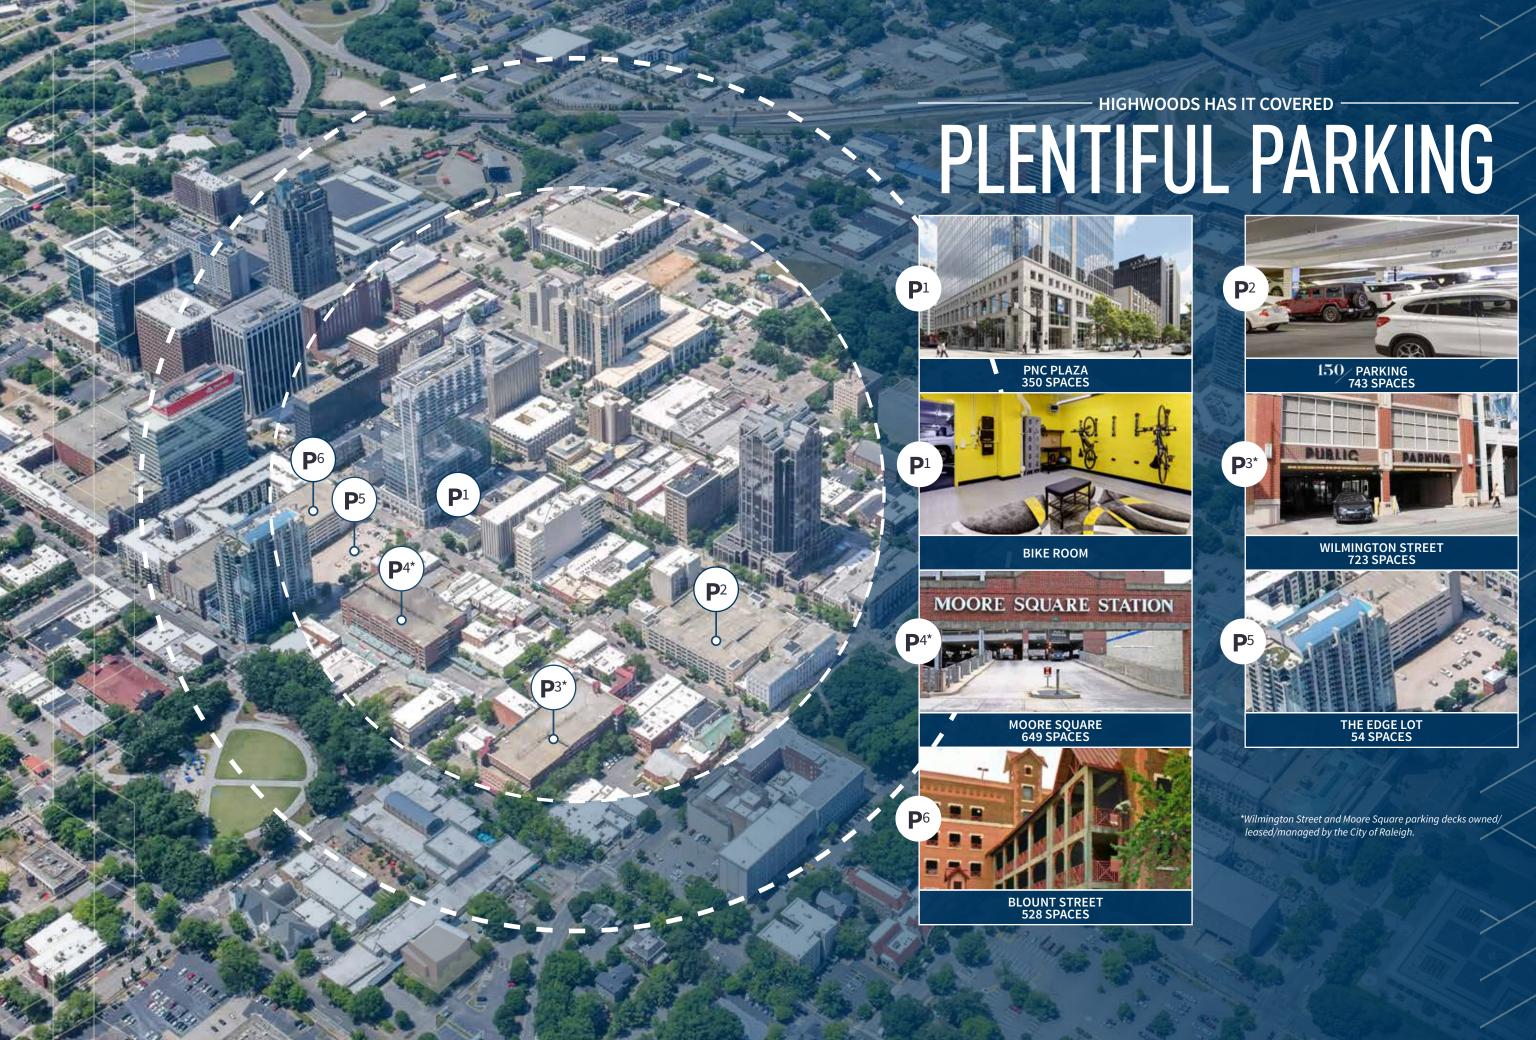

#### **SMARTPARK**

SmartPark is a state-of-the-art automated hands-free parking system featuring easy in and out access, mob parking validations and 24/7 parking support.