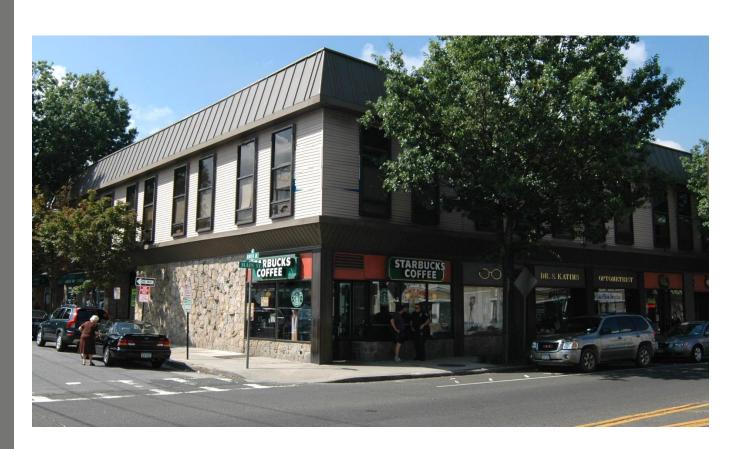

# 7-8 Haven Ave.

Port Washington, NY

Office Space for Lease in Port Washington

Hurry Only 3 Suites Left

### **FEATURES**

- \*HVAC, electric and daily cleaning included
- Office space available in well maintained building located in the heart of Port Washington across the street from the train station.
- 2<sup>nd</sup> Floor just underwent major renovations including new LED light fixtures, new bathrooms, new windows, carpet, paint, etc..
- Private parking lot