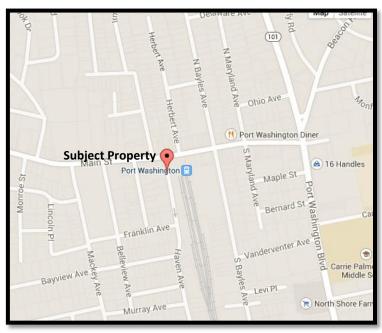

### BEST LOCATION IN TOWN IF YOU FREQUENT MANHATTAN FOR BUSINESS

### **FEATURES**

- \*HVAC, electric and daily cleaning included
- Office space available in well maintained building located in the heart of Port Washington across the street from the train station.
- 2<sup>nd</sup> Floor just underwent major renovations including new LED light fixtures, new bathrooms, new windows, carpet, paint, etc..
- Private parking lot

# BEST LOCATION IN TOWN IF YOU FREQUENT MANHATTAN FOR BUSINESS!