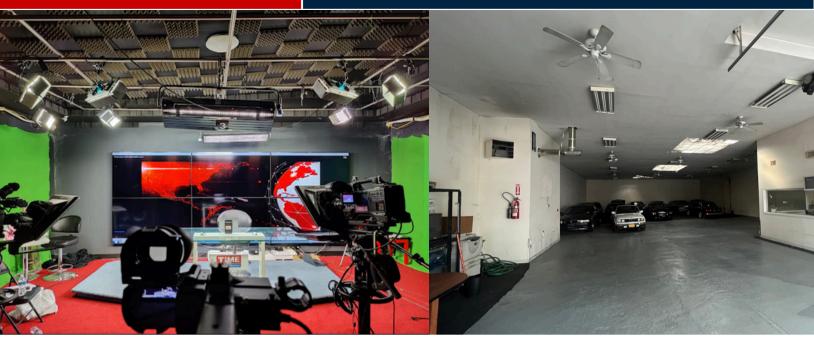

### PROPERTY OVERVIEW

LOT SIZE: 100' X 100'

**BUILDING SIZE:** GROUND FLOOR - 10,000 SF

2ND FLOOR - 2,500 SF

CEILING HEIGHT: 15 FT

**FEATURES:** 

10,000 SF PLOT (100' X 100')

10,000 SF GROUND FLOOR WAREHOUSE

2,500 SF TV STUDIO

POWER: 600 AMPS

QUICK ACCESS: QUEENSBORO BRIDGE, NORTHERN BLVD,

| 278 AND | 495

WALK to Subways: E, F, M, R