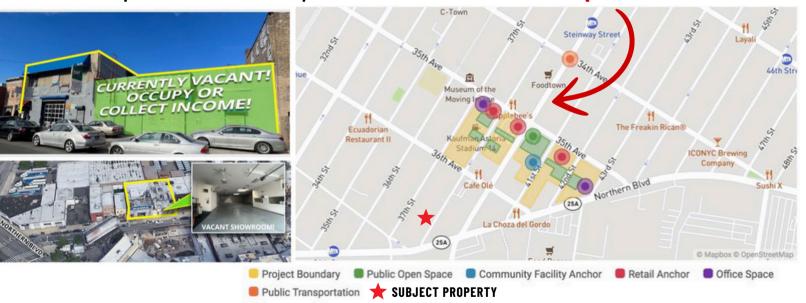

# TWO MONTH TO MONTH TENANTS - IMMEDIATE INCOME STREAMS! BUY NOW, OCCUPY WHILE COLLECTING RENT OR DEVELOP - 24,000 BUILDABLE SQUARE FEET (2.4 FAR)