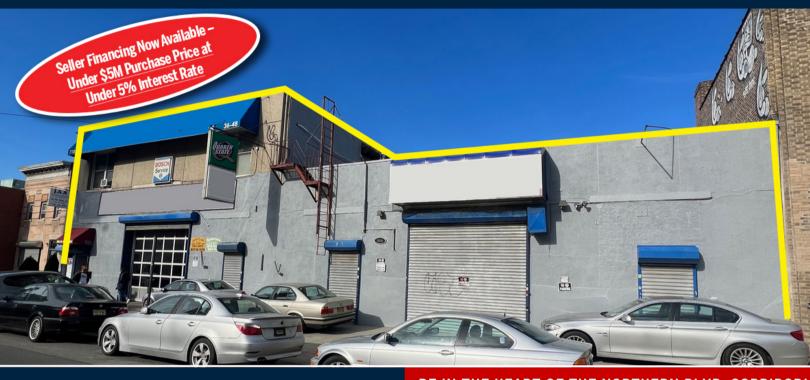

## 12,500 SF COMMERCIAL PROPERTY **MAJOR PRICE REDUCTION FOR AN "AS-IS" SALE!**

#### BE IN THE HEART OF THE NORTHERN BLVD. CORRIDOR!

# TWO MONTH TO MONTH TENANTS - IMMEDIATE INCOME STREAMS! BUY NOW, OCCUPY WHILE COLLECTING RENT OR DEVELOP - 24,000 BUILDABLE SQUARE FEET (2.4 FAR)