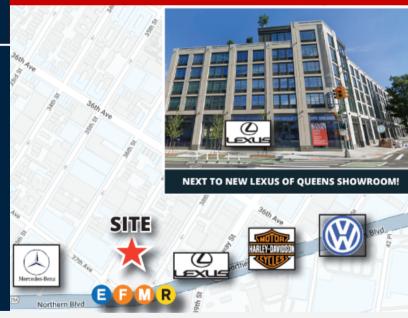

## 12,500 SF COMMERCIAL PROPERTY **MAJOR PRICE REDUCTION FOR AN "AS-IS" SALE!**



### PROPERTY OVERVIEW

LOT SIZE: 100' X 100'

**BUILDING SIZE:** GROUND FLOOR - 10,000 SF

2ND FLOOR - 2,500 SF

CEILING HEIGHT: 15 FT

**FEATURES:** 

10,000 SF PLOT (100' X 100')

10,000 SF GROUND FLOOR WAREHOUSE

2,500 SF TV STUDIO

POWER: 600 AMPS

QUICK ACCESS: QUEENSBORO BRIDGE, NORTHERN BLVD,

| 278 AND | 495

WALK to Subways: E, F, M, R

#### BE IN THE HEART OF THE NORTHERN BLVD. CORRIDOR!



#### CONTACT EXCLUSIVE AGENT

KYLE MALTZ

Office: 718-786-5050 X 218 kmaltz@greiner-maltz.com **GREINER-MALTZ** 

24-09 38TH AVENUE, LONG ISLAND CITY, NY 11101 | 718-786-5050 | GREINERMALTZ.COM CREATING OPPORTUNITIES TOGETHER



# TWO MONTH TO MONTH TENANTS - IMMEDIATE INCOME STREAMS! BUY NOW, OCCUPY WHILE COLLECTING RENT OR DEVELOP - 24,000 BUILDABLE SQUARE FEET (2.4 FAR)





# CONTACT EXCLUSIVE AGENT KYLE MALTZ

Office: 718-786-5050 X 218 kmaltz@greiner-maltz.com