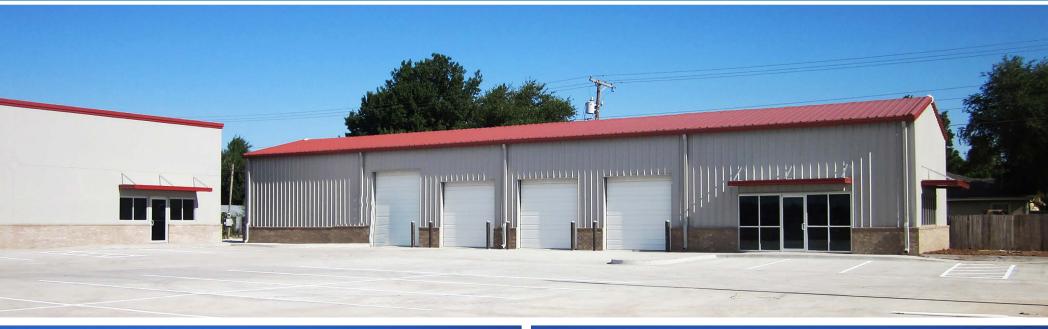

#### **Property Details & Highlights**

North Building: 3,360 SF

West Building: 2,911 SF

Lease Rate: \$14.00 PSF + Utilities

Easy Access to Interstate 44 with good visibility

 Located approximately 6 Miles Southwest of Downtown Oklahoma City, and just over 3 Miles Northeast of Will Rogers World Airport

 Frontage on SW 29th St across from the Wendel Whisenhunt Sports Complex