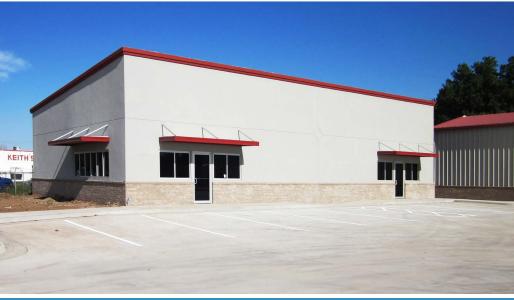

#### **Property Details & Highlights**

North Building: 3,360 SF

West Building: 2,911 SF

Lease Rate: \$14.00 PSF + Utilities

Easy Access to Interstate 44 with good visibility

 Located approximately 6 Miles Southwest of Downtown Oklahoma City, and just over 3 Miles Northeast of Will Rogers World Airport