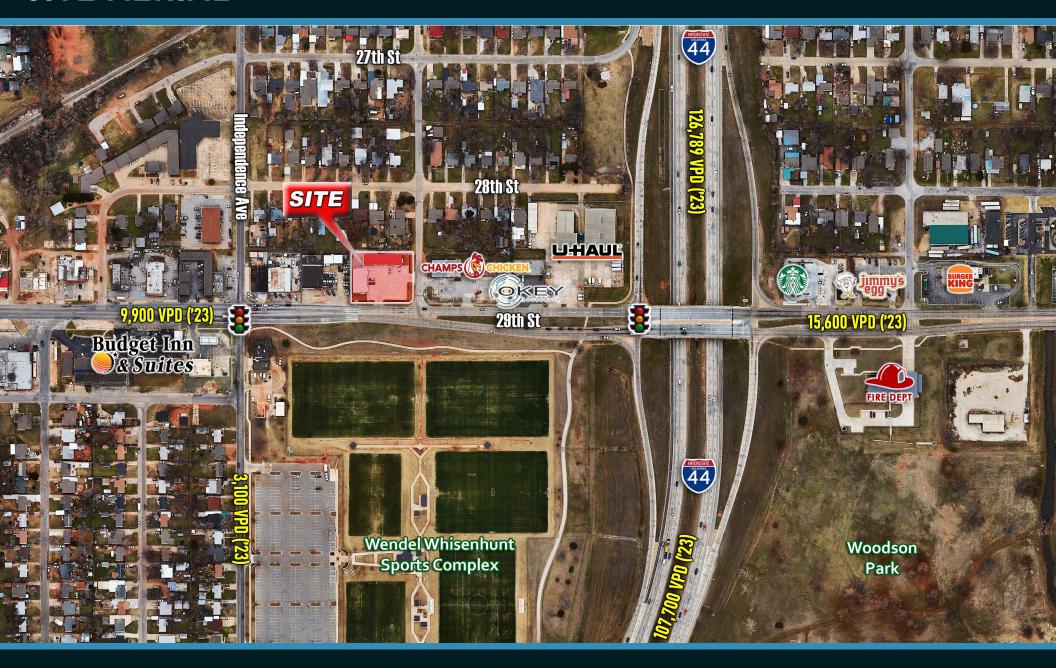

#### **Property Details & Highlights**

North Building: 3,360 SF

West Building: 2,911 SF

Lease Rate: \$14.00 PSF + Utilities

Easy Access to Interstate 44 with good visibility

 Located approximately 6 Miles Southwest of Downtown Oklahoma City, and just over 3 Miles Northeast of Will Rogers World Airport

 Frontage on SW 29th St across from the Wendel Whisenhunt Sports Complex

#### **Traffic Counts**

SW 29th St: 9,900 VPD

Interstate 44: 126,789 VPD

(OKDOT 2023)

## 3201 SW 29TH ST, OKLAHOMA CITY, OK 73119 - SITE AERIAL