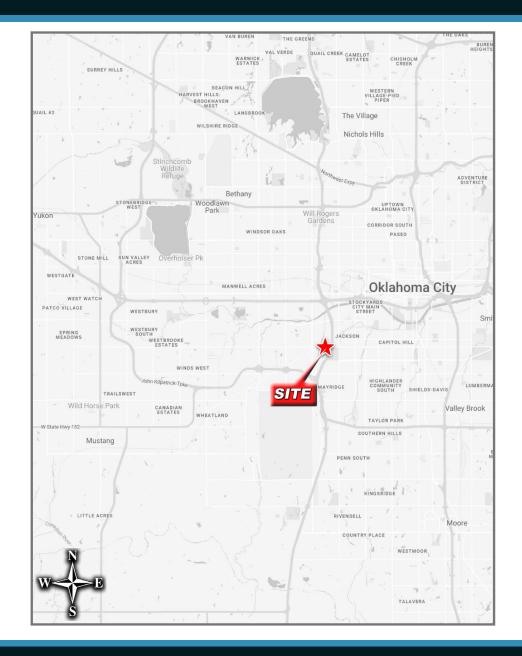

### 3201 SW 29TH ST, OKLAHOMA CITY, OK 73119 | SPACE FOR LEASE







### 3201 SW 29TH ST, OKLAHOMA CITY, OK 73119 - OVERVIEW



#### **Property Details & Highlights**

North Building: 3,360 SF

West Building: 2,911 SF

Lease Rate: \$14.00 PSF + Utilities

Easy Access to Interstate 44 with good visibility

 Located approximately 6 Miles Southwest of Downtown Oklahoma City, and just over 3 Miles Northeast of Will Rogers World Airport

 Frontage on SW 29th St across from the Wendel Whisenhunt Sports Complex

#### **Traffic Counts**

SW 29th St: 9,900 VPD

Interstate 44: 126,789 VPD

(OKDOT 2023)

#### <u>Demographic Snapshot - 1-3-5 Mile Radius Rings</u>

| 2024 POPULATION | DAYTIME POP.    | AVG HH INCOME    |
|-----------------|-----------------|------------------|
| 1-Mile: 13,540  | 1-Mile: 10,319  | 1-Mile: \$49,600 |
| 3-Mile: 71,309  | 3-Mile: 86,830  | 3-Mile: \$56,494 |
| 5-Mile: 210,816 | 5-Mile: 267,287 |