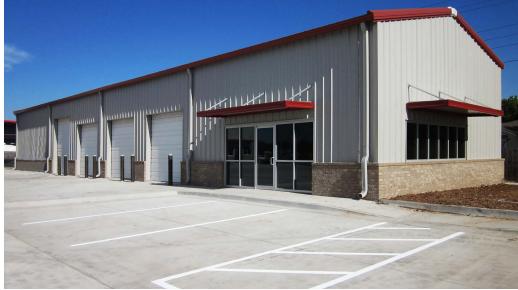

#### **Property Details & Highlights**

North Building: 3,360 SF

West Building: 2,911 SF

Lease Rate: \$14.00 PSF + Utilities

Easy Access to Interstate 44 with good visibility

 Located approximately 6 Miles Southwest of Downtown Oklahoma City, and just over 3 Miles Northeast of Will Rogers World Airport

 Frontage on SW 29th St across from the Wendel Whisenhunt Sports Complex