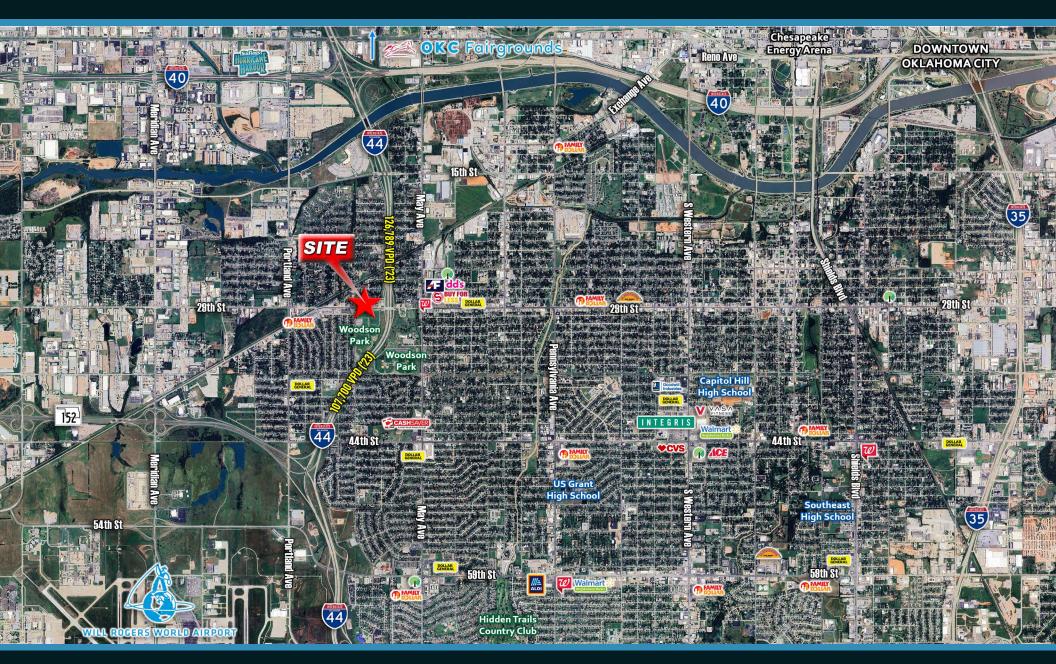

#### **Property Details & Highlights**

North Building: 3,360 SF

West Building: 2,911 SF

Lease Rate: \$14.00 PSF + Utilities

Easy Access to Interstate 44 with good visibility

 Located approximately 6 Miles Southwest of Downtown Oklahoma City, and just over 3 Miles Northeast of Will Rogers World Airport

# 3201 SW 29TH ST, OKLAHOMA CITY, OK 73119 - RETAIL AERIAL