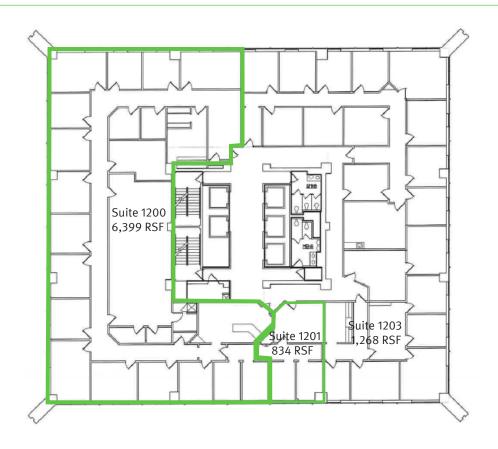

## **DETAILS**

| Available  |                    |
|------------|--------------------|
| Suite 1200 | 6,399 RSF          |
| Suite 1201 | 834 RSF            |
| Lease Rate | \$20.00/RSF        |
| Lease Type | Full Service Gross |
| Lease Term | 3 - 5 Years        |