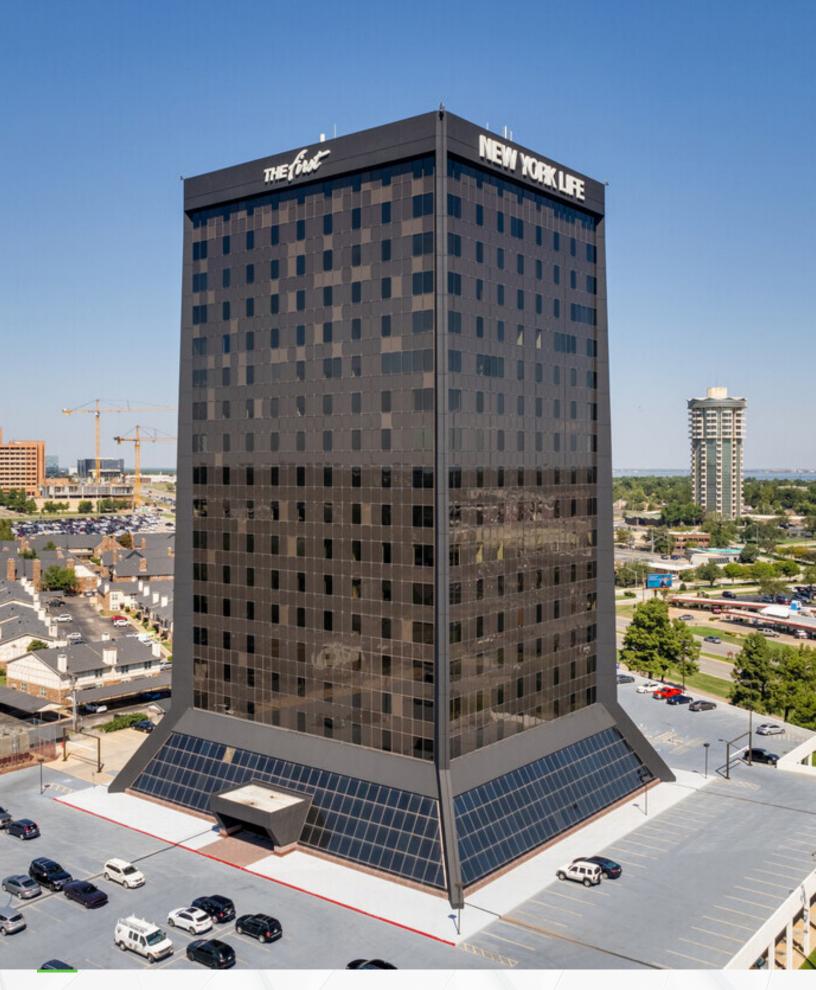

## UNION PLAZA | FOR LEASE







## **DETAILS**

| Available  |                    |
|------------|--------------------|
| Suite 1200 | 6,399 RSF          |
| Suite 1201 | 834 RSF            |
| Lease Rate | \$20.00/RSF        |
| Lease Type | Full Service Gross |
| Lease Term | 3 - 5 Years        |

## **AMENITIES**

| Security desk in lobby             | <u></u> Day porter           |
|------------------------------------|------------------------------|
| \$ First State Bank and drive thru | On-site property management  |
| Union Plaza Deli                   | Card key access              |
| Hair salon & masseuse              | AT&T, Cox, Logix fiber       |
| 2 Dry cleaning                     | P Covered & surface parking  |
| Common conference room             | Downtown & Lake He