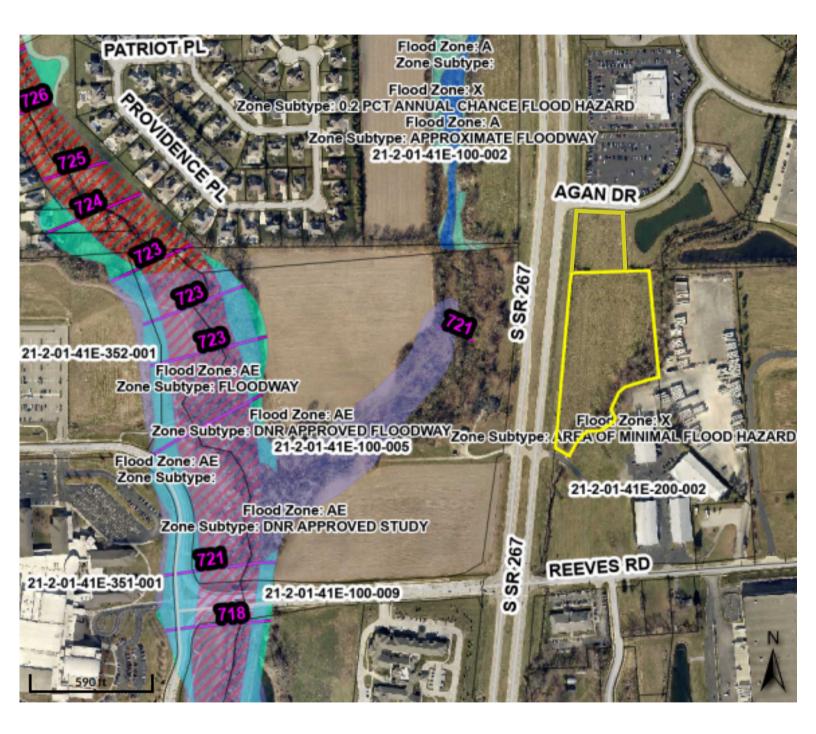

#### ABOUT THE PROPERTY

- Near Plainfield's Airwest Business Park
  - 2nd largest business park in Indiana
- Less than 1 mile from I-70
- Properties located in Opportunity Zone.
- 1.59 AC lot listed as General Commercial
- 6.72 AC lot listed as General Commercial

#### **OUR PROPERTY FEATURES**

• Lot Size: 1.59 AC

SR 267 & AGAN RD Corner of S SR-267 & Agan Rd, Plainfield, IN 46168

- Parcel: 32-15-01-215-006.000-012
- Lot Size: 6.72 AC
  - Parcel: 32-15-01-200-003.000-012
- Total acreage: +/- 8.31 AC