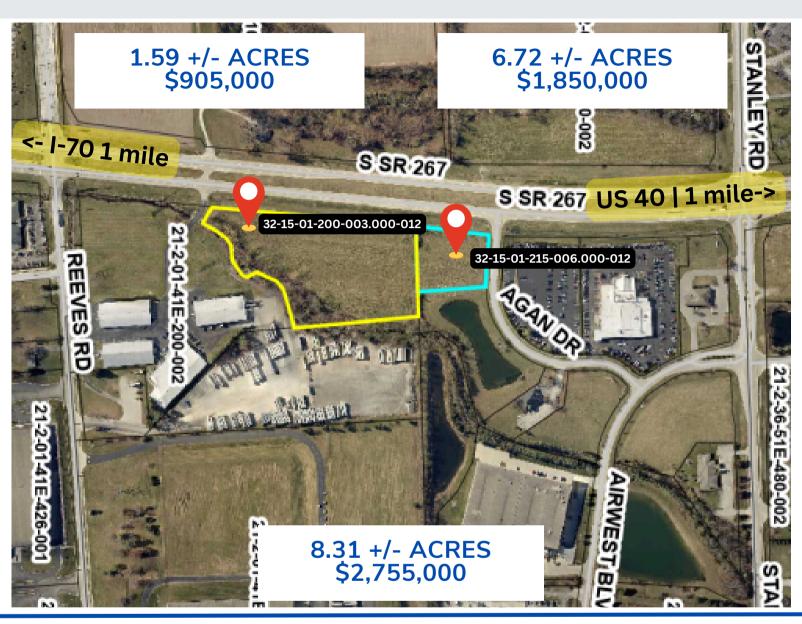

#### ABOUT THE PROPERTY

- Near Plainfield's Airwest Business Park
  - 2nd largest business park in Indiana
- Less than 1 mile from I-70
- Properties located in Opportunity Zone.
- 1.59 AC lot listed as General Commercial
- 6.72 AC lot listed as General Commercial

#### **OUR PROPERTY FEATURES**

• Lot Size: 1.59 AC

SR 267 & AGAN RD Corner of S SR-267 & Agan Rd, Plainfield, IN 46168

- Parcel: 32-15-01-215-006.000-012
- Lot Size: 6.72 AC
  - Parcel: 32-15-01-200-003.000-012
- Total acreage: +/- 8.31 AC

#### 1.59 - 8.31 +/- ACRES

SR 267 & AGAN RD Corner of S SR-267 & Agan Rd, Plainfield, IN 46168

#### **2 SEPERATE PARCELS**

- 32-15-01-215-006.000-012 -
- 1.59 +/- AC
- Class: Industrial Vacant Land
- This property is listed as General Commercial in the City of Plainfield's plans.
- Listed in the SR 267 TIF Area
- · 32-15-01-200-003.000-012 -6.72 +/- AC
  - Class: Agricultural Vacant Land
  - This property is listed as General Commercial in the City of Plainfield's plans.

#### **OFFERING SUMMARY:**

Max. Building Height: 35 FT Max. Building Setback: 120 FT Max. Lot Coverage: 90% 911.09 FT [combined] Road Frontage: +/- 8.31 AC Lot Size: GC Zoning:

### • 32-15-01-215-006.000-012 - 1.59 +/- AC

- This property is listed as General Commercial in the City of Plainfield's plans.
- Listed in the SR 267 TIF Area
- 32-15-01-200-003.000-012 6.72 +/- AC
  - This property is listed as General Commercial in the City of Plainfield's plans.
- Uses include, but are not limited to, plant nursery, auto services, childcare center, business/trade school, farmers market, police/fire station, post office, warehouse, office space, public park, etc.