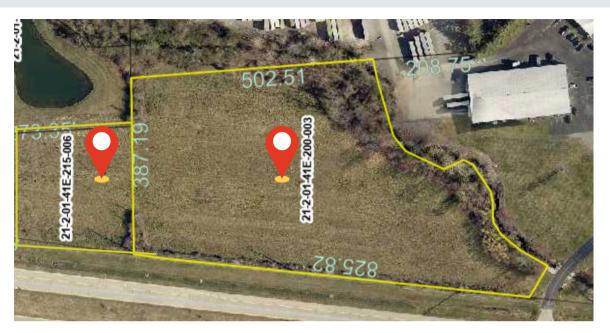

#### **OUR PROPERTY FEATURES**

• Lot Size: 1.59 AC

SR 267 & AGAN RD Corner of S SR-267 & Agan Rd, Plainfield, IN 46168

- Parcel: 32-15-01-215-006.000-012
- Lot Size: 6.72 AC
  - Parcel: 32-15-01-200-003.000-012
- Total acreage: +/- 8.31 AC

#### **2 SEPERATE PARCELS**

- 32-15-01-215-006.000-012 -
- 1.59 +/- AC
- Class: Industrial Vacant Land
- This property is listed as General Commercial in the City of Plainfield's plans.
- Listed in the SR 267 TIF Area
- · 32-15-01-200-003.000-012 -6.72 +/- AC
  - Class: Agricultural Vacant Land
  - This property is listed as General Commercial in the City of Plainfield's plans.

### • 32-15-01-215-006.000-012 - 1.59 +/- AC

- This property is listed as General Commercial in the City of Plainfield's plans.
- Listed in the SR 267 TIF Area
- 32-15-01-200-003.000-012 6.72 +/- AC
  - This property is listed as General Commercial in the City of Plainfield's plans.
- Uses include, but are not limited to, plant nursery, auto services, childcare center, business/trade school, farmers market, police/fire station, post office, warehouse, office space, public park, etc.