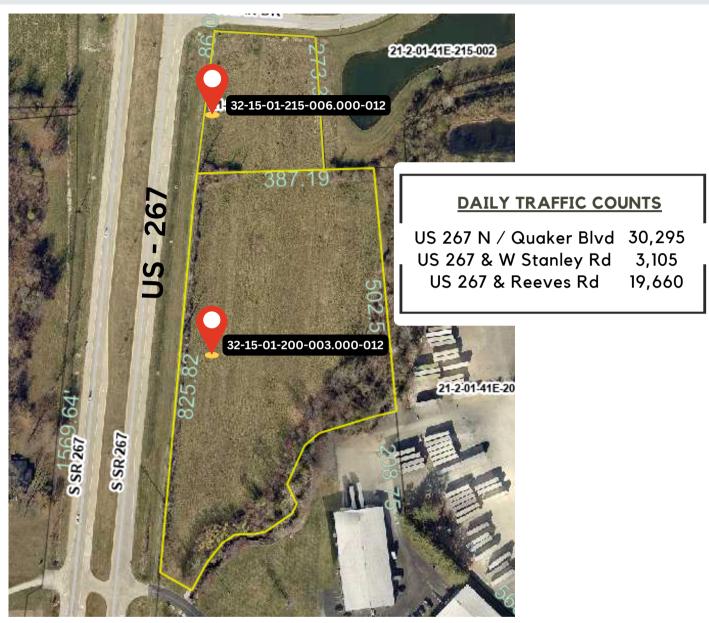

#### **OUR PROPERTY FEATURES**

• Lot Size: 1.59 AC

SR 267 & AGAN RD Corner of S SR-267 & Agan Rd, Plainfield, IN 46168

- Parcel: 32-15-01-215-006.000-012
- Lot Size: 6.72 AC
  - Parcel: 32-15-01-200-003.000-012
- Total acreage: +/- 8.31 AC

#### **2 SEPERATE PARCELS**

- 32-15-01-215-006.000-012 -
- 1.59 +/- AC
- Class: Industrial Vacant Land
- This property is listed as General Commercial in the City of Plainfield's plans.
- Listed in the SR 267 TIF Area
- · 32-15-01-200-003.000-012 -6.72 +/- AC
  - Class: Agricultural Vacant Land
  - This property is listed as General Commercial in the City of Plainfield's plans.

#### **OFFERING SUMMARY:**

Max. Building Height: 35 FT Max. Building Setback: 120 FT Max. Lot Coverage: 90% 911.09 FT [combined] Road Frontage: +/- 8.31 AC Lot Size: GC Zoning: