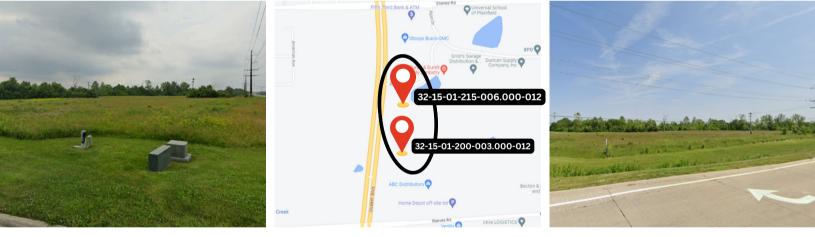

#### **OUR PROPERTY FEATURES**

• Lot Size: 1.59 AC

SR 267 & AGAN RD Corner of S SR-267 & Agan Rd, Plainfield, IN 46168

- Parcel: 32-15-01-215-006.000-012
- Lot Size: 6.72 AC
  - Parcel: 32-15-01-200-003.000-012
- Total acreage: +/- 8.31 AC

#### **2 SEPERATE PARCELS**

- 32-15-01-215-006.000-012 -
- 1.59 +/- AC
- Class: Industrial Vacant Land
- This property is listed as General Commercial in the City of Plainfield's plans.
- Listed in the SR 267 TIF Area
- · 32-15-01-200-003.000-012 -6.72 +/- AC
  - Class: Agricultural Vacant Land
  - This property is listed as General Commercial in the City of Plainfield's plans.