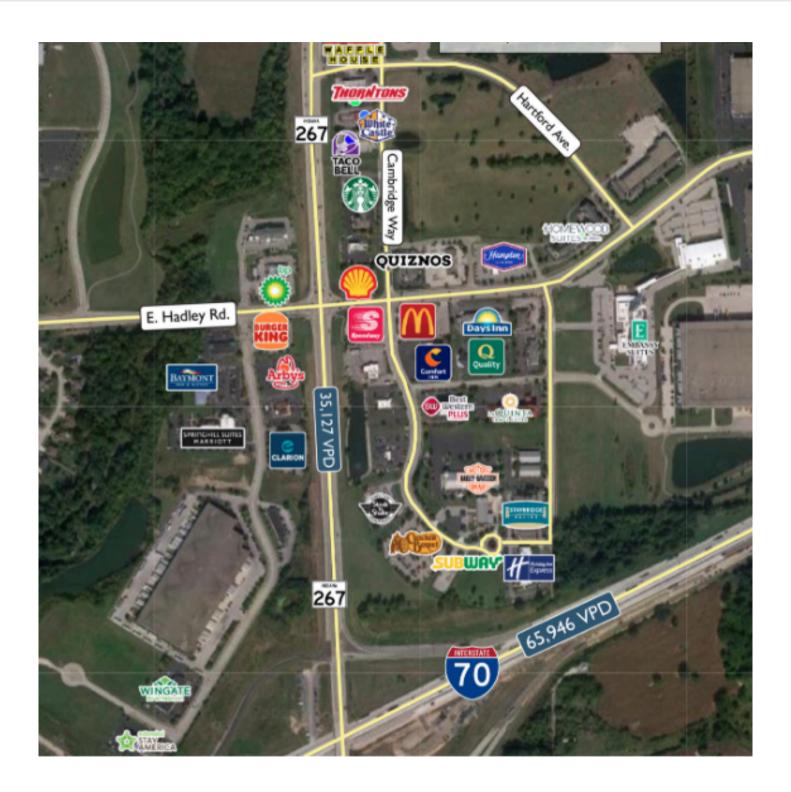

#### ABOUT THE PROPERTY

- Near Plainfield's Airwest Business Park
  - 2nd largest business park in Indiana
- Less than 1 mile from I-70
- Properties located in Opportunity Zone.
- 1.59 AC lot listed as General Commercial
- 6.72 AC lot listed as General Commercial