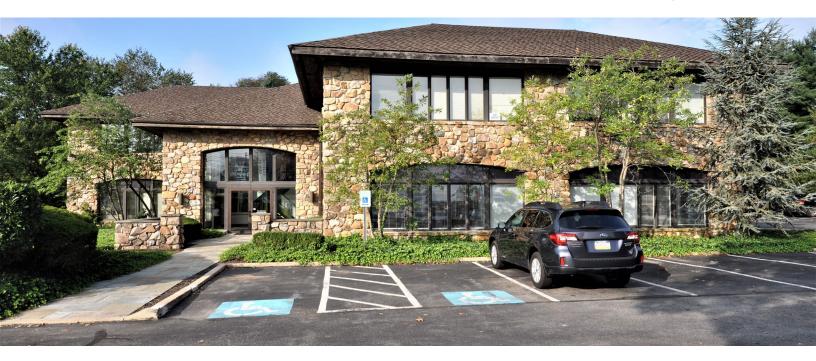

# Two second floor office suites available for lease Suites can be combined for a total of 4,269 SF

**Location** – Conveniently located at the intersection of Route 352 and Paoli Pike in East Goshen

Township

**Building** – 20,557 SF- two stories with new landscaping and upgraded LED building lighting

Parking – 76 parking spaces- 4.00/1,000 sf

**2nd Floor Suite #1** – 2,979 sf available

Beautiful cherry paneled conference room