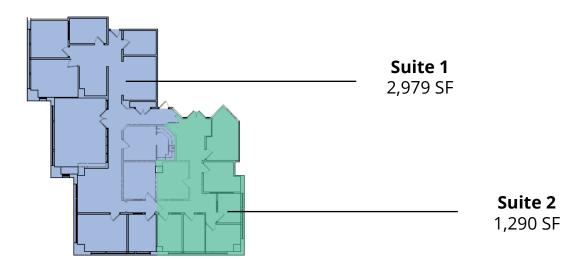

#### **Second Floor Suites**

**Building** – 20,557 SF- two stories with new landscaping and upgraded LED building lighting

Parking – 76 parking spaces- 4.00/1,000 sf

**2nd Floor Suite #1** – 2,979 sf available

Beautiful cherry paneled conference room

6 private offices

Expansive window line

- Multiple work station areas

- Kitchen

**2nd Floor Suite #2** – 1,290 sf available

6 private windowed offices

Reception area

Interior office/storage – potential for kitchenette