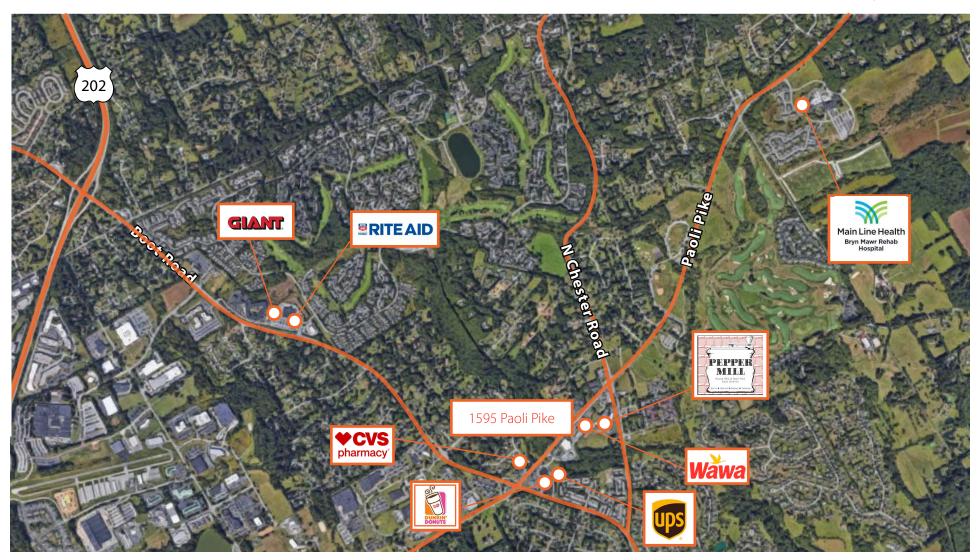

# Two second floor office suites available for lease Suites can be combined for a total of 4,269 SF

**Location** – Conveniently located at the intersection of Route 352 and Paoli Pike in East Goshen

Township