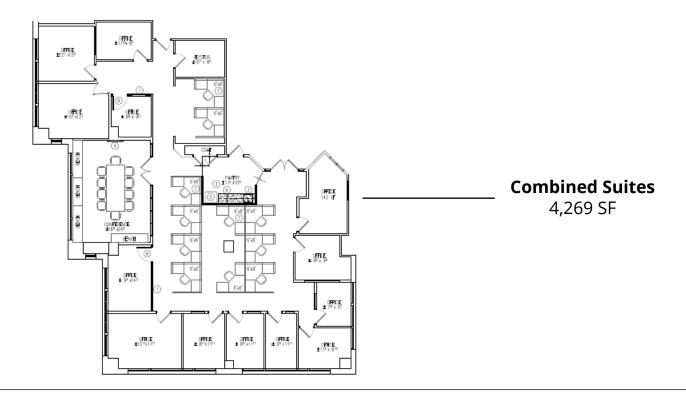

#### **Combined Suites**

Get more information

Cathy Swanson, Senior Associate D +1 610 276 3150 M +1 610 812 1878 cathy.swanson@avisonyoung.com 300 Barr Harbor Drive Suite 150 West Conshohocken, PA 19428 +1 610 276 1080

# Two second floor office suites available for lease Suites can be combined for a total of 4,269 SF

**Location** – Conveniently located at the intersection of Route 352 and Paoli Pike in East Goshen

Township