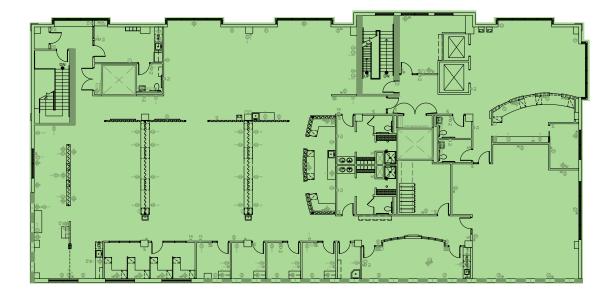

# SUITE 400 AVAILABLE IMMEDIATELY

+ 10,215 RSF available immediately

+ Full floor

+ Flexible size options

+ Direct elevator entry into reception