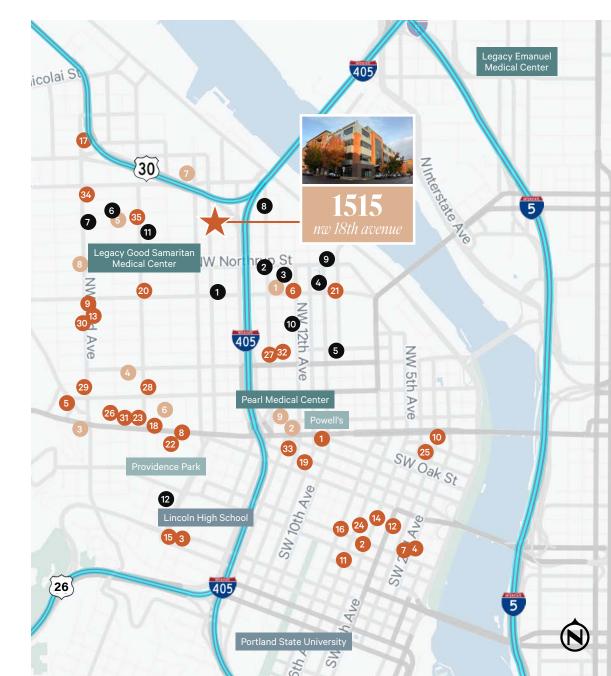

### **AREA AMENITIES**

### **RESTAURANT / FOOD**

- 1 Shake Shack
- 2 The Veggie Grill
- 3 Rush Bowls
- 4 Great Harvest Bread Co.
- 5 Kizuki Ramen & Izakaya
- 6 Chipotle Mexican Grill
- 7 Kizuki Ramen & Izakaya
- 8 Next Level Burger
- 9 Salt & Straw
- 10 Voodoo Doughnut
- 11 The Melting Pot Restaurant
- 12 Punch Bowl Social
- 13 Bamboo Sushi
- 14 Din Tai Fung
- 15 Bellagios Pizza
- 16 Ruth's Chris Steak House
- 17 Dutch Bros Coffee
- 18 Dutch Bros Coffee
- 19 Stumptown Coffee Roasters
- 20 Starbucks US
- 21 Subway
- 22 Killer Burger
- 23 Wingstop
- 24 Potbelly Sandwich Works
- 25 Mother's Bistro & Bar
- **26** Elephants Delicatessen
- 27 Brix Tavern
- 28 Ken's Artisan
- 29 Thai Bloom!
- 30 Fireside
- 31 Ringside Steakhouse
- 32 Barista
- 33 Grassa Handcrafted Pasta
- **34** McMenamins
- 35 Besaw's

### GROCERY / PHARMACY

- 1 Safeway
- 2 Whole Foods Market
- 3 Zupans Market
- 4 Trader Joe's
- 5 New Seasons Market
- 6 Fred Meyer
- 7 US Foods
- 8 Walgreens
- 9 CVS

### **GYMS / FITNESS**

- 1 CrossFit
- 2 LA Fitness
- **3** Pure Barre
- 4 barre3
- **5** The Bar Method
- **6** Orangetheory Fitness
- 7 CorePower Yoga
- 8 StretchLab
- 9 Barry's Bootcamp
- 10 24 Hour Fitness
- 11 Club Pilates
- 12 Multnomah Athletic Club

SCHOOLS