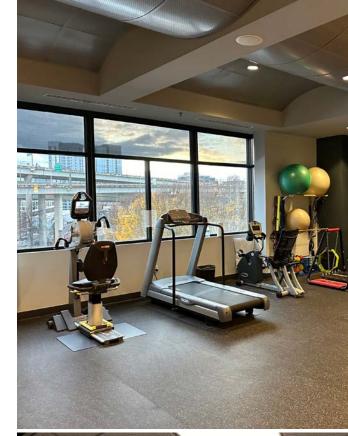

## PROPERTY OVERVIEW

20,000+ SF medical availability

Flexible size configurations of 10,215- 20,000+ SF

Tenant improvement allowance

Conveniently located

Professionally managed

Convenient garage and secured surface parking