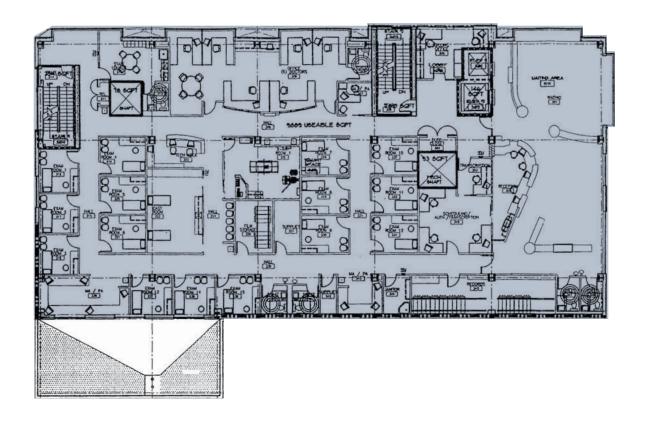

# SUITE 300 AVAILABLE Q3 2025

+ 10,215 RSF available Q3 2025

+ Full floor

+ Direct elevator entry into reception

+ 15 exam rooms, MRI room, physician offices, and break room