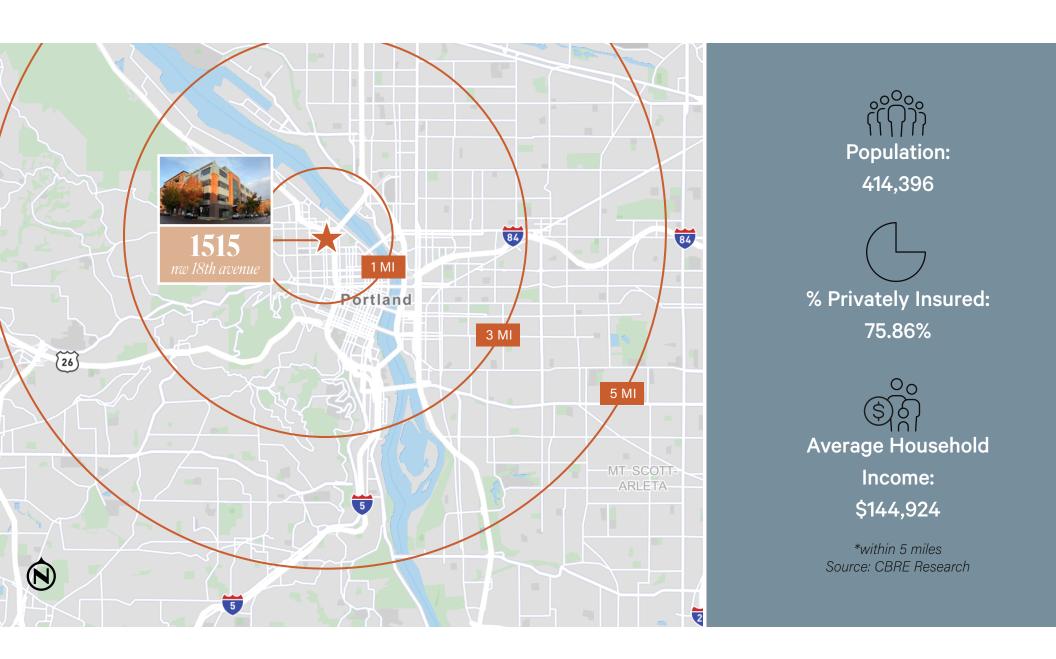

## PROPERTY OVERVIEW



20,000+ SF medical availability



Flexible size configurations of 10,215- 20,000+ SF



Tenant improvement allowance



Conveniently located



Professionally managed



Convenient garage and secured surface parking



On-site security











# SUITE 300 AVAILABLE Q3 2025



+ 10,215 RSF available Q3 2025

+ Full floor

+ Direct elevator entry into reception

+ 15 exam rooms, MRI room, physician offices, and break room

# SUITE 400 AVAILABLE IMMEDIATELY



+ 10,215 RSF available immediately

+ Full floor

+ Flexible size options

+ Direct elevator entry into reception





## **AREA DEMOGRAPHICS**



### **AREA AMENITIES**



### **RESTAURANT / FOOD**

- 1 Shake Shack
- 2 The Veggie Grill
- 3 Rush Bowls
- 4 Great Harvest Bread Co.
- 5 Kizuki Ramen & Izakaya
- 6 Chipotle Mexican Grill
- 7 Kizuki Ramen & Izakaya
- 8 Next Level Burger
- 9 Salt & Straw
- 10 Voodoo Doughnut
- 11 The Melting Pot Restaurant
- 12 Punch Bowl Social
- 13 Bamboo Sushi
- 14 Din Tai Fung
- 15 Bellagios Pizza
- 16 Ruth's Chris Steak House
- 17 Dutch Bros Coffee
- 18 Dutch Bros Coffee
- 19 Stumptown Coffee Roasters
- 20 Starbucks US
- 21 Subway
- 22 Killer Burger
- 23 Wingstop
- 24 Potbelly Sandwich Works
- 25 Mother's Bistro & Bar
- **26** Elephants Delicatessen
- 27 Brix Tavern
- 28 Ken's Artisan
- 29 Thai Bloom!
- 30 Fireside
- 31 Ringside Steakhouse
- 32 Barista
- 33 Grassa Handcrafted Pasta
- **34** McMenamins