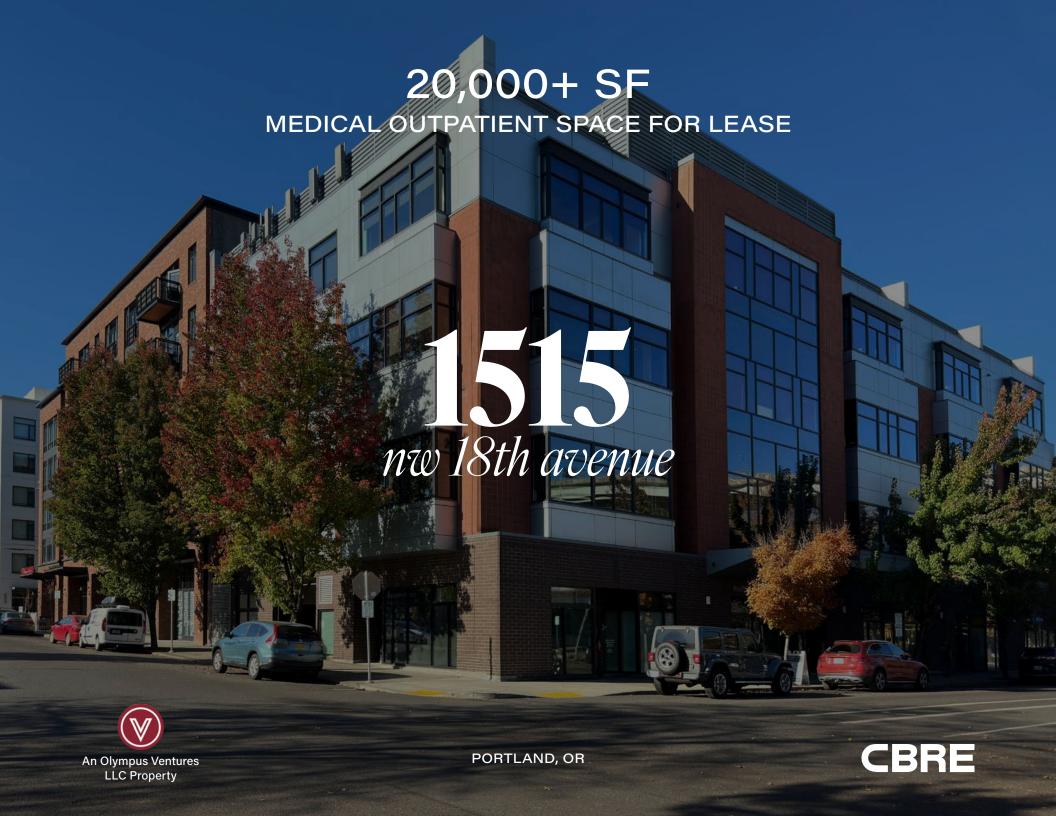

## PROPERTY OVERVIEW

20,000+ SF medical availability

Flexible size configurations of 10,215- 20,000+ SF

Tenant improvement allowance

Conveniently located

Professionally managed

Convenient garage and secured surface parking