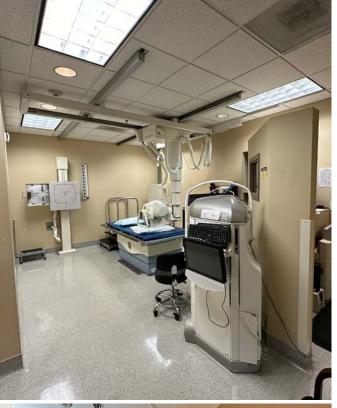

# SUITE 300 AVAILABLE Q3 2025

+ 10,215 RSF available Q3 2025

+ Full floor

+ Direct elevator entry into reception

+ 15 exam rooms, MRI room, physician offices, and break room