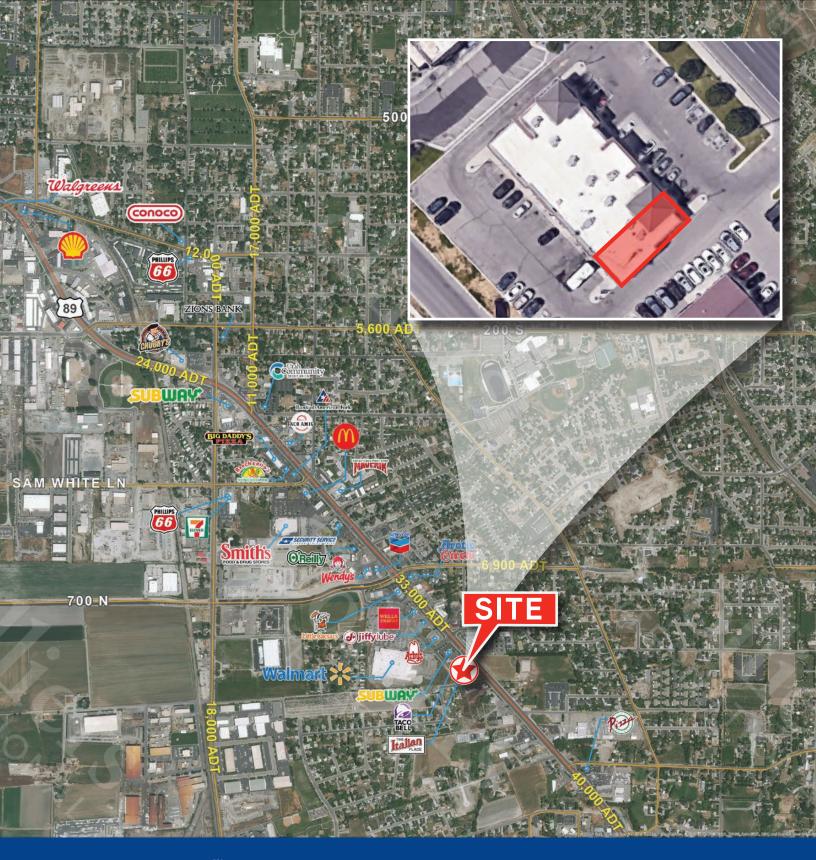

# Dunn Retail Plaza

569 N State Street | Lindon, UT

# **Property Information**

- Suite E: 1,700 SF
- Drive-thru available
- Easy access
- Excellent State Street visibility
- Walmart Super Center anchored pad
- Co-tenants include: Marco's Pizza, Metro by T-Mobile, Check City
- Lease Rate: \$32.00/SF NNN