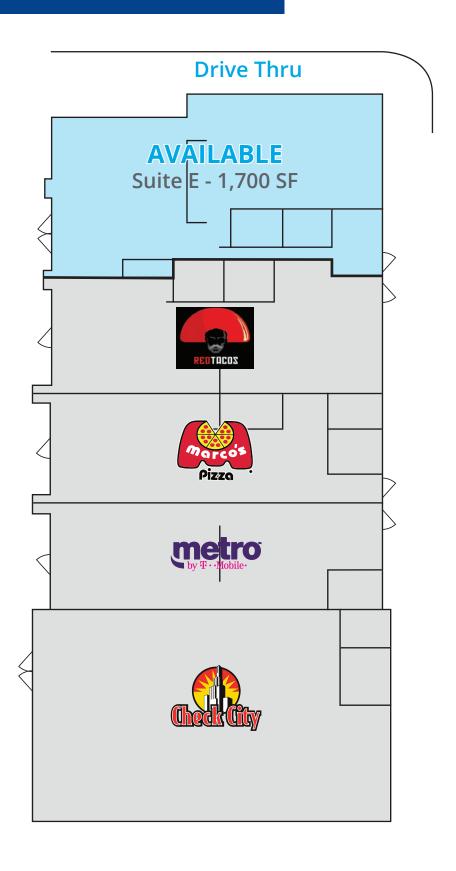

# **Property Information**

- Suite E: 1,700 SF
- Drive-thru available
- Easy access
- Excellent State Street visibility
- Walmart Super Center anchored pad
- Co-tenants include: Marco's Pizza, Metro by T-Mobile, Check City
- Lease Rate: \$32.00/SF NNN

# Floor Plan