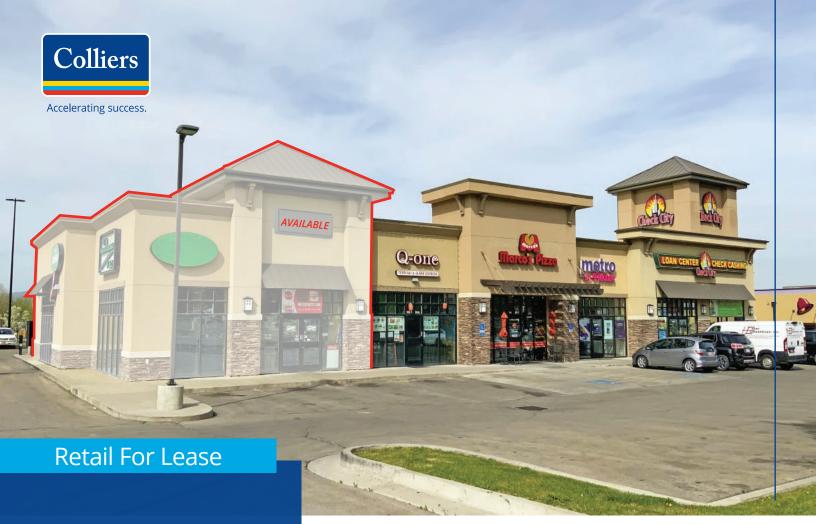

**DRIVE-THRU AVAILABLE** 

# Dunn Retail Plaza

569 N State Street | Lindon, UT

# **Property Information**

- Suite E: 1,700 SF
- Drive-thru available
- Easy access
- Excellent State Street visibility
- Walmart Super Center anchored pad
- Co-tenants include: Marco's Pizza, Metro by T-Mobile, Check City
- Lease Rate: \$32.00/SF NNN