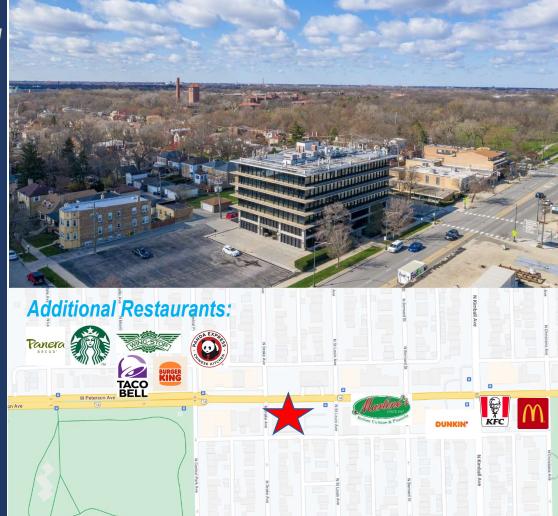

#### Amenities:

- Many Floors Available (2,3,4,5,6)
- 450 8,500 Sq. Ft.
   Available for General Medical & Office
   Professionals
- Secure Storage Lockers Available (150 – 550 Sq. Ft.)
- Ample Parking with Overflow Lot Across the Street
- HVAC & Janitorial Service Provided
- 5 Minutes to the Edens
   Expressway (I-94) & 20
   minutes to Lake Shore Drive
- 25 Minutes to O'Hare International Airport
- Approximately 33,000 VPD on Peterson Avenue
- 4,908 Businesses Within 2
   Miles With 25% as Retailers
   Serving a Population of
   Over 170,000 people
- Bus Route's #82 & #84 highly accessible

#### 3525 W. Peterson Ave, Chicago, IL 60659

**Additional Information:** 5 minutes (1.6 miles) to Edens Expressway (I-94). 10 minutes (4 miles) to Lake Shore Drive. 25 minutes to O'Hare International Airport. #82 and #84 bus routes have stops at the property. 32,294 vehicles per day drive by on Peterson Avenue. There are 4,908 businesses (25% retailers) within 2 miles serving a Population of 171,306 People.

#### Located Near Banks, Restaurants, and Shops