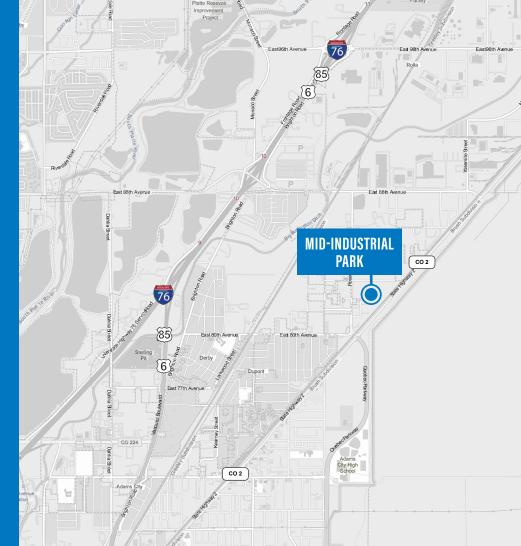

### HIGHWAY PROXIMITY & EXPOSURE

Easy access to the property via 88th Avenue or Rosemary Street

**SALE TAX EXEMPTION** MACHINERY, TOOLS, INGREDIENTS USED IN MANUFACTURING ARE EXEMPT FROM PAYING THE 2.9% COLORADO SALES TAX. ECONOMIC INCENTIVES ENTERPRISE ZONE OFFERS STATE INCOME TAX CREDITS