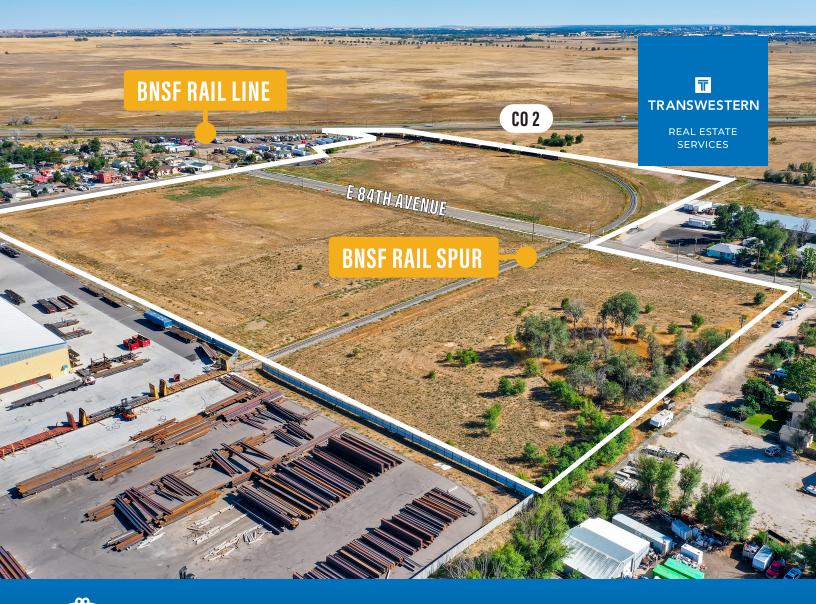

## **DIVISIBLE 32.5 ACRES**

## **15.5 ACRES**

## **17 ACRES**

# ON-SITE RAIL SPUR

## **DIRECT RAILWAY ACCESS**

The property features direct access to the BNSF railway via an on-site rail spur.

Additionally, there is access to one other railroad and a short line railroad in Commerce City. There are five transload facilities within Commerce City for rail transport of dry and liquid bulks, aggregate, construction materials, heavy equipment, and other commodities.

### HIGHWAY PROXIMITY & EXPOSURE

Easy access to the property via 88th Avenue or Rosemary Street

**SALE TAX EXEMPTION** MACHINERY, TOOLS, INGREDIENTS USED IN MANUFACTURING ARE EXEMPT FROM PAYING THE 2.9% COLORADO SALES TAX. ECONOMIC INCENTIVES ENTERPRISE ZONE OFFERS STATE INCOME TAX CREDITS