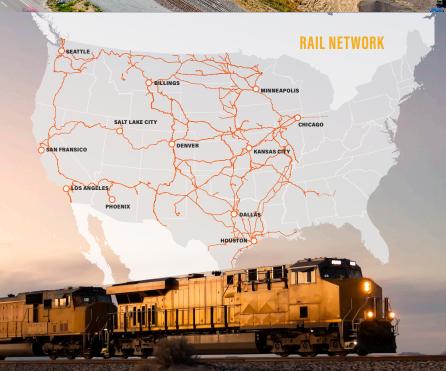

## **DIRECT RAILWAY ACCESS**

The property features direct access to the BNSF railway via an on-site rail spur.

Additionally, there is access to one other railroad and a short line railroad in Commerce City. There are five transload facilities within Commerce City for rail transport of dry and liquid bulks, aggregate, construction materials, heavy equipment, and other commodities.