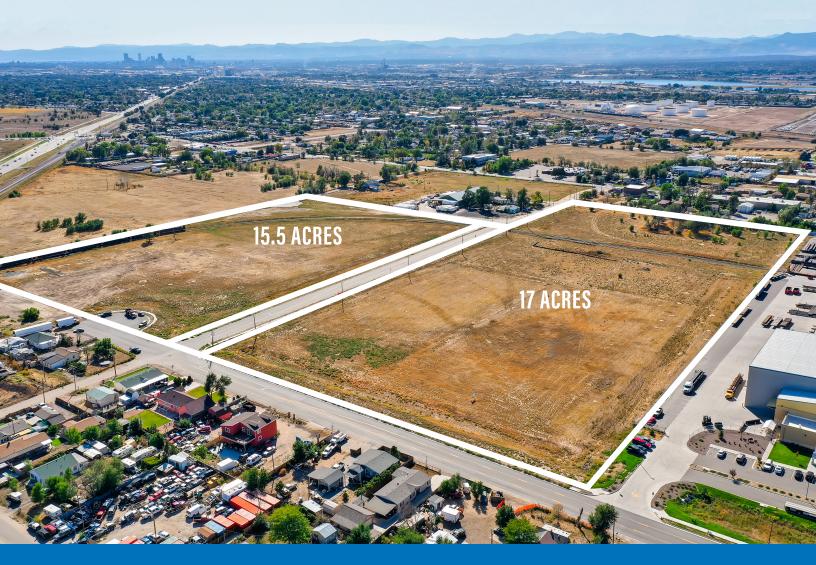

## **DIVISIBLE 32.5 ACRES**

## **15.5 ACRES**

## **17 ACRES**

#### **PROPERTY DETAILS** ZONING PUD zoning, light/medium industrial uses

**SIZE** 32.5 acres that can be divided

WATER/SEWER Adams County

GAS/ELECTRIC Xcel Energy