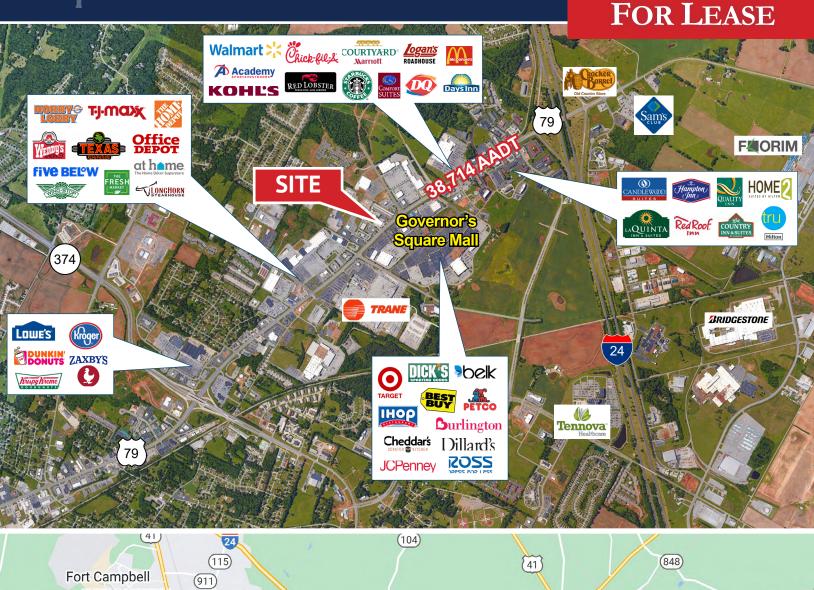

#### **Retail Space Available For Lease**

- ±1,900 SF Available
- ±7,800 SF Retail Strip Center
- Tenants are national and strong local brand names: Total Vapor and The Men's Wearhouse
- This prime signalized-corner location is across from Target and Best Buy; and the Governor's Square Mall which contains 1.1M+ SF of retail space and is home to: Dillard's, Dick's Sporting Goods, Belk, Ross and JC Penney.
- In addition, this area contains many other major retailers such as Wal-Mart, Kohl's, Home Depot, Mattress Firm and Hobby Lobby.
- Please call for lease rate