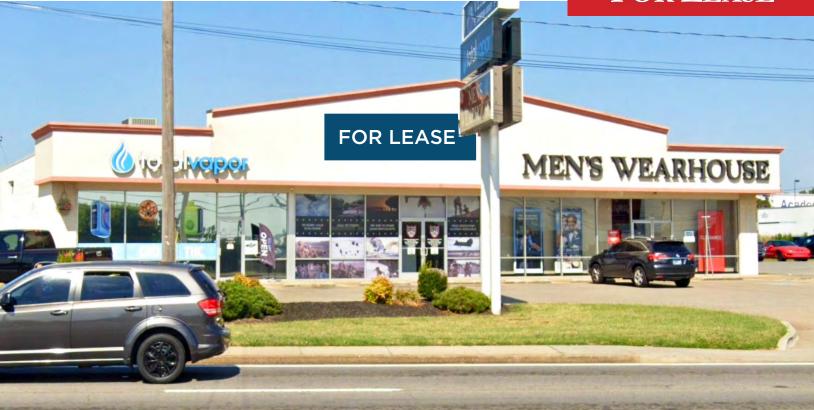

#### **Retail Space Available For Lease**

- ±1,900 SF Available
- ±7,800 SF Retail Strip Center
- Tenants are national and strong local brand names: Total Vapor and The Men's Wearhouse
- This prime signalized-corner location is across from Target and Best Buy; and the Governor's Square Mall which contains 1.1M+ SF of retail space and is home to: Dillard's, Dick's Sporting Goods, Belk, Ross and JC Penney.
- In addition, this area contains many other major retailers such as Wal-Mart, Kohl's, Home Depot, Mattress Firm and Hobby Lobby.
- Please call for lease rate