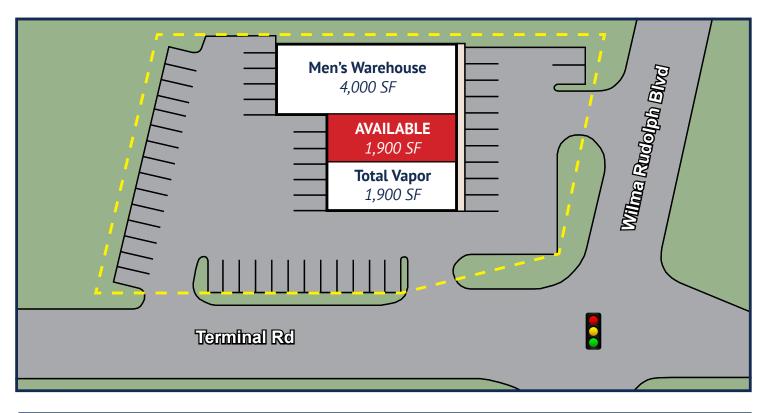

#### **Retail Space Available For Lease**

- ±1,900 SF Available
- ±7,800 SF Retail Strip Center
- Tenants are national and strong local brand names: Total Vapor and The Men's Wearhouse
- This prime signalized-corner location is across from Target and Best Buy; and the Governor's Square Mall which contains 1.1M+ SF of retail space and is home to: Dillard's, Dick's Sporting Goods, Belk, Ross and JC Penney.
- In addition, this area contains many other major retailers such as Wal-Mart, Kohl's, Home Depot, Mattress Firm and Hobby Lobby.
- Please call for lease rate