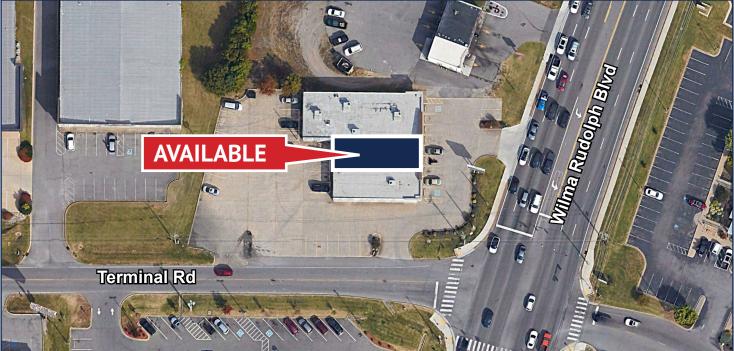

#### **Retail Space Available For Lease**

- ±1,900 SF Available
- ±7,800 SF Retail Strip Center
- Tenants are national and strong local brand names: Total Vapor and The Men's Wearhouse
- This prime signalized-corner location is across from Target and Best Buy; and the Governor's Square Mall which contains 1.1M+ SF of retail space and is home to: Dillard's, Dick's Sporting Goods, Belk, Ross and JC Penney.
- In addition, this area contains many other major retailers such as Wal-Mart, Kohl's, Home Depot, Mattress Firm and Hobby Lobby.
- Please call for lease rate