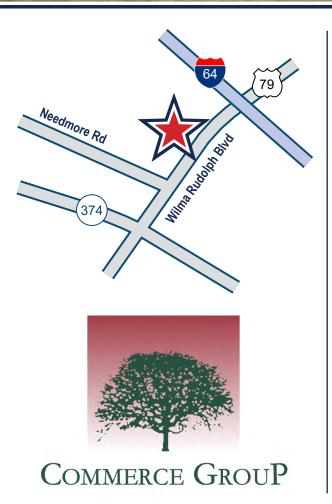

#### **Retail Space Available For Lease**

- ±1,900 SF Available
- ±7,800 SF Retail Strip Center
- Tenants are national and strong local brand names: Total Vapor and The Men's Wearhouse
- This prime signalized-corner location is across from Target and Best Buy; and the Governor's Square Mall which contains 1.1M+ SF of retail space and is home to: Dillard's, Dick's Sporting Goods, Belk, Ross and JC Penney.
- In addition, this area contains many other major retailers such as Wal-Mart, Kohl's, Home Depot, Mattress Firm and Hobby Lobby.
- Please call for lease rate