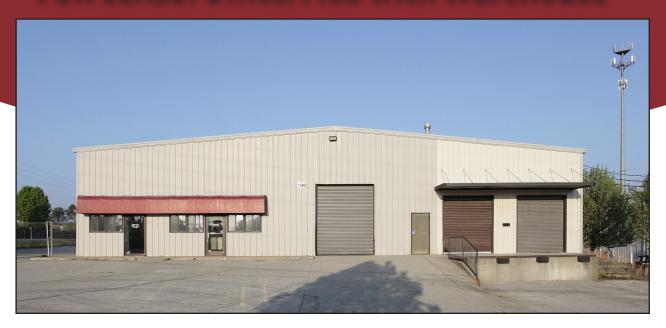

## **FOR LEASE: Office/Flex with Warehouse**

## 1500 Lockhart Drive • Kennesaw, Georgia 30144

- ▶ 9,900 SF of office and warehouse
- ▶ 1 acre corner lot with fenced outside storage
- ▶ 2,000 SF of office and showroom
- Two (2) dock-high and two (2) drive-in doors
- ▶ 20' clear eave ceiling height
- ▶ Easy access to I-75 at Chastain Road
- ➤ Zoning is light industrial. Previous uses have included a plumbing supply, cabinet shop and brewery.