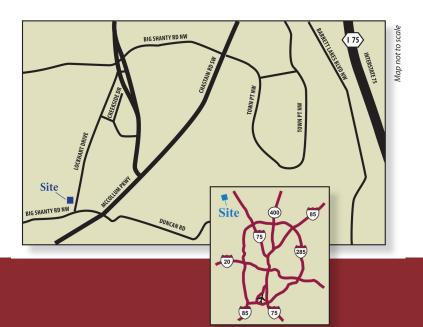

## 1500 Lockhart Drive • Kennesaw, Georgia 30144

- ▶ 9,900 SF of office and warehouse
- ▶ 1 acre corner lot with fenced outside storage
- ▶ 2,000 SF of office and showroom
- Two (2) dock-high and two (2) drive-in doors
- ▶ 20' clear eave ceiling height
- ▶ Easy access to I-75 at Chastain Road
- ➤ Zoning is light industrial. Previous uses have included a plumbing supply, cabinet shop and brewery.