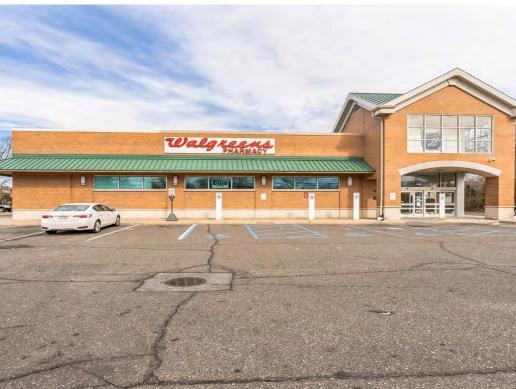

# Former Walgreens Available For Sublease

All leases must be coterminous

Former Walgreens available for sublease. This free standing building features a private parking lot, pylon signage, & great visibility. Adjacent retailers include 7 Eleven, Pep Boys & Carvel.