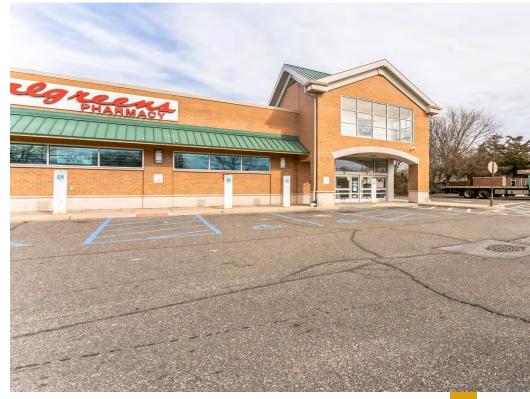

# Former Walgreens Available For Sublease

All leases must be coterminous

Former Walgreens available for sublease. This free standing building features a private parking lot, pylon signage, & great visibility. Adjacent retailers include 7 Eleven, Pep Boys & Carvel.