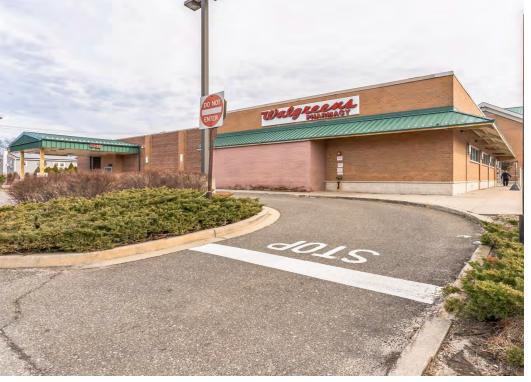

# Former Walgreens Available For Sublease

All leases must be coterminous

Former Walgreens available for sublease. This free standing building features a private parking lot, pylon signage, & great visibility. Adjacent retailers include 7 Eleven, Pep Boys & Carvel.