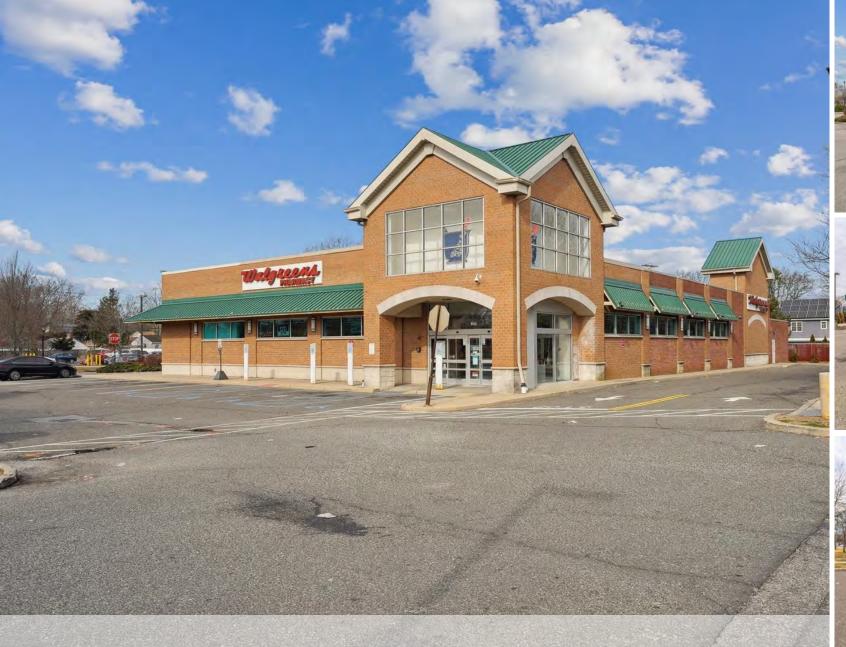

# Former Walgreens Available For Sublease

## THE SPACE

Location

2215 Middle Country Rd, Centereach, NY, 11720

All leases must be coterminous

Former Walgreens available for sublease. This free standing building features a private parking lot, pylon signage, & great visibility. Adjacent retailers include 7 Eleven, Pep Boys & Carvel.