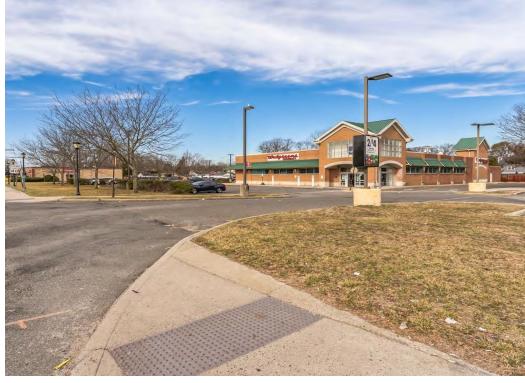

# Former Walgreens Available For Sublease

## THE SPACE

Location

2215 Middle Country Rd, Centereach, NY, 11720

All leases must be coterminous

Former Walgreens available for sublease. This free standing building features a private parking lot, pylon signage, & great visibility. Adjacent retailers include 7 Eleven, Pep Boys & Carvel.