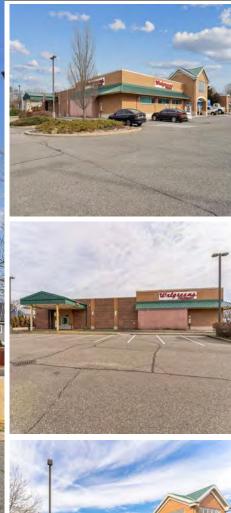

# Former Walgreens Available For Sublease

All leases must be coterminous

Former Walgreens available for sublease. This free standing building features a private parking lot, pylon signage, & great visibility. Adjacent retailers include 7 Eleven, Pep Boys & Carvel.