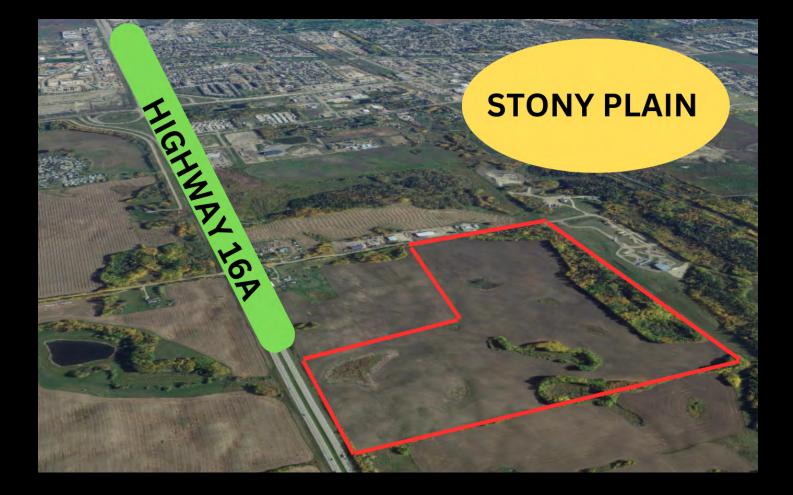

### **PROPERTY OVERVIEW**

#### **\$3,974,250.00** Property Features

- Immediate Possession
- Highway 16A Frontage
- Great Land Assembly Opportunity
- Excellent Exposure
- Highway 16A 11,200+/- Vehicles/day
- Municipal sewer line along south property line
- Zoned FD Future Development

**PROPERTY LINES APPROXIMATE - NOT GUARANTEED** 

ROYAL LEPAGE COMMERCIAL