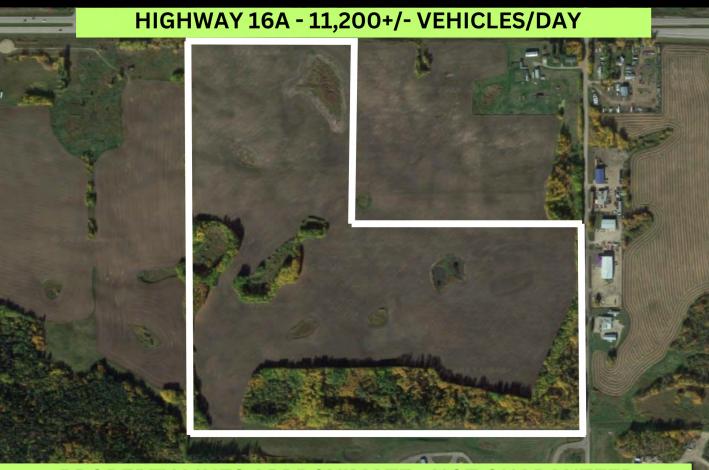

### FOR SALE

ROYAL LEPAGE COMMERCIAL



#### 52532 GLORY HILLS ROAD

Stony Plain, AB

Victor Moroz, Associate Broker 780.499.6400 | victor@royallepage.ca

Royal LePage Noralta Real Estate Inc, Brokerage 202 Main Street, Spruce Grove, AB Independently Owned & Operated

### **PROPERTY OVERVIEW**

#### **\$3,974,250.00** Property Features

- Immediate Possession
- Highway 16A Frontage
- Great Land Assembly Opportunity
- Excellent Exposure
- Highway 16A 11,200+/- Vehicles/day
- Municipal sewer line along south property line
- Zoned FD Future Development



**PROPERTY LINES APPROXIMATE - NOT GUARANTEED** 

ROYAL LEPAGE COMMERCIAL

### **AERIAL MAP**



## LOT MAP



#### ROYAL LEPAGE COMMERCIAL

# LOT BOUNDARIES





# LOCATION MAP



All offices are independently owned and operated, except those marked as indicated at rlp.ca/disclaimer. Not intended to solicit currently listed properties or buyers under contract. The above information is from sources believed reliable, however, no responsibility is assumed for the accuracy of this information. ©2022 Bridgemarq Real Estate Services Manager Limited. All rights reserved.

ROYAL LEPAGE COMMERCIAL