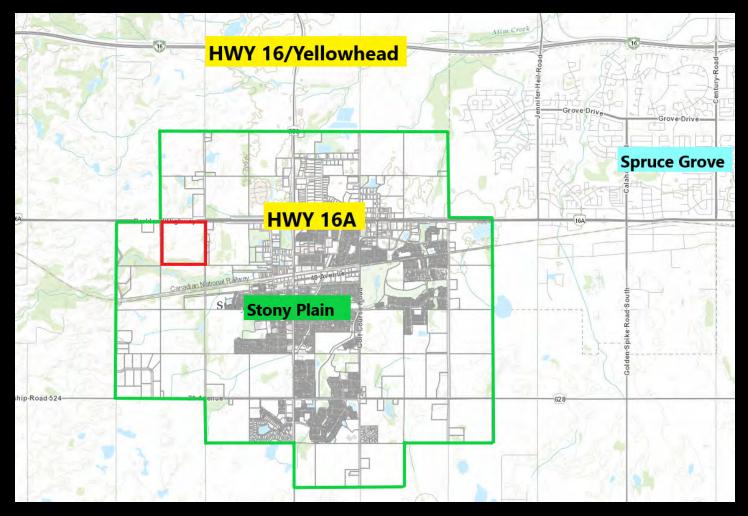

### FOR SALE

ROYAL LEPAGE COMMERCIAL



#### 52532 GLORY HILLS ROAD

Stony Plain, AB

Victor Moroz, Associate Broker 780.499.6400 | victor@royallepage.ca

Royal LePage Noralta Real Estate Inc, Brokerage 202 Main Street, Spruce Grove, AB Independently Owned & Operated

### **PROPERTY OVERVIEW**

#### **\$3,974,250.00** Property Features

- Immediate Possession
- Highway 16A Frontage
- Great Land Assembly Opportunity
- Excellent Exposure
- Highway 16A 11,200+/- Vehicles/day
- Municipal sewer line along south property line
- Zoned FD Future Development



**PROPERTY LINES APPROXIMATE - NOT GUARANTEED** 

ROYAL LEPAGE COMMERCIAL

### **AERIAL MAP**



## LOT MAP



#### ROYAL LEPAGE COMMERCIAL

# LOT BOUNDARIES





# LOCATION MAP



All offices are independently owned and operated, except those marked as indicated at rlp.ca/disclaimer. Not intended to solicit currently listed properties or buyers under contract. The above information is from sources believed reliable, however, no responsibility is assumed for the accuracy of this information. ©2022 Bridgemarq Real Estate Services Manager Limited. All rights reserved.

ROYAL LEPAGE COMMERCIAL