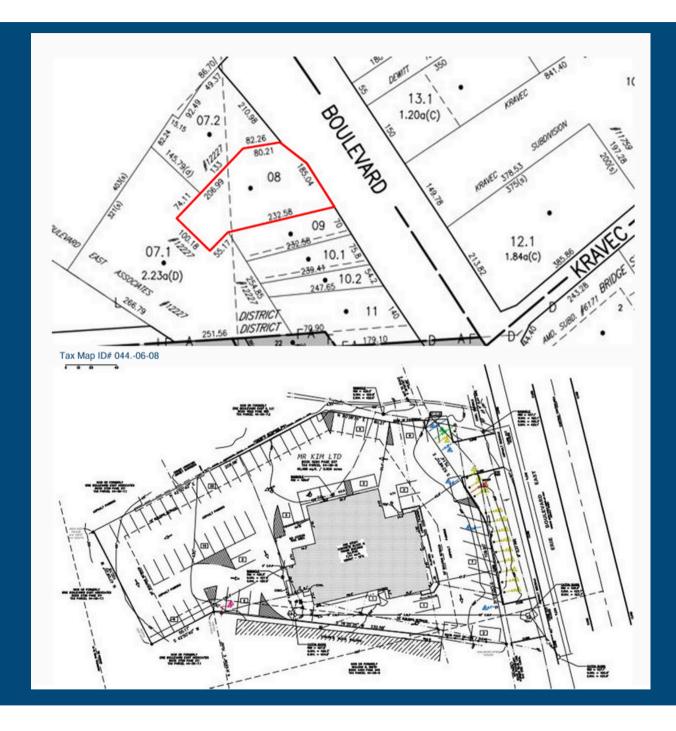

## **Property Details**

Prime retail property at 3180 Erie Blvd East, offering .99 acres and 185 feet of frontage in a high-traffic, high-income area. Ideal for businesses seeking a prominent location with and business-friendly zoning.

- Prime location in busy retail corridor
- Large frontage with 185' on Erie Blvd.
- Sale, Lease, or Build to Suit

- Situated in a high-income demographic area
- Zoned for business offering a range of potential uses
- High traffic area with 17,287
  AADT on Erie Blvd, ensuring excellent visibility