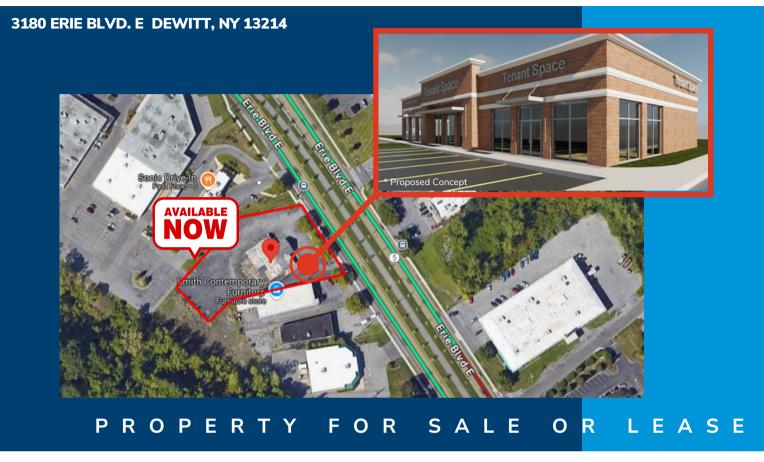

## **Property Details**

Prime retail property at 3180 Erie Blvd East, offering .99 acres and 185 feet of frontage in a high-traffic, high-income area. Ideal for businesses seeking a prominent location with and business-friendly zoning.

- Prime location in busy retail corridor
- Large frontage with 185' on Erie Blvd.
- Sale, Lease, or Build to Suit

- Situated in a high-income demographic area
- Zoned for business offering a range of potential uses
- High traffic area with 17,287
  AADT on Erie Blvd, ensuring excellent visibility