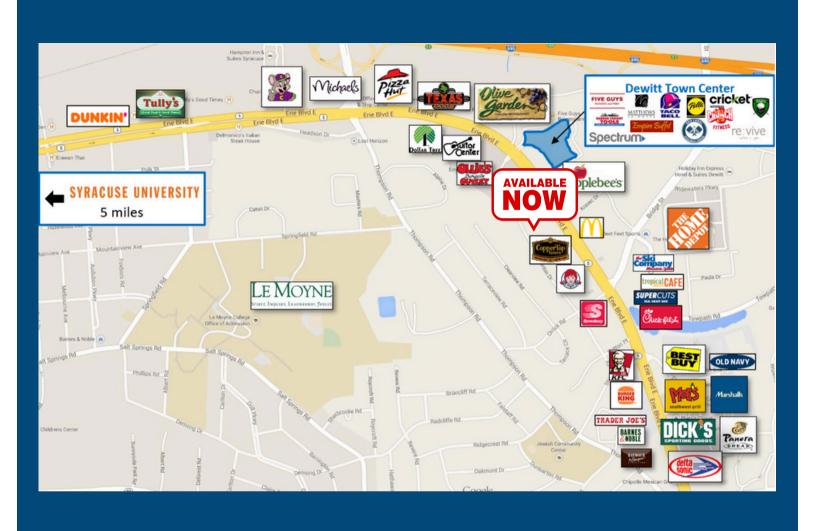

## **Property Details**

Prime retail property at 3180 Erie Blvd East, offering .99 acres and 185 feet of frontage in a high-traffic, high-income area. Ideal for businesses seeking a prominent location with and business-friendly zoning.

- Prime location in busy retail corridor
- Large frontage with 185' on Erie Blvd.
- Sale, Lease, or Build to Suit

- Situated in a high-income demographic area
- Zoned for business offering a range of potential uses
- High traffic area with 17,287
  AADT on Erie Blvd, ensuring excellent visibility