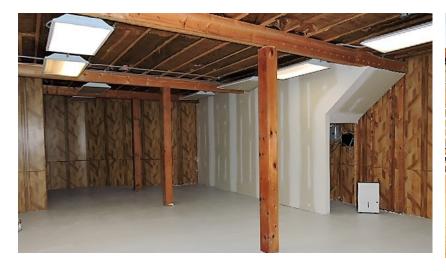

the 15,000 + traffic counts and highly visible location. Easy access via lighted intersection to Route 7 and Interstate 89.

**Neighboring Tenants:** Hannaford Supermarket, TJ Maxx, Jo-Ann Fabrics, Maurice's, Pizza Hut, TD Bank, McDonald's Yipes Stripes, Lenny's Shoe & Apparel, and many more.

**CONTACT US** 

**Donahue & Associates** (802) 862–6880 www.donahuessociatesvt.com



**Steve Donahue** Steve@donahueassociatesvt.com



Parking: Ample on-site

**Zoning:** Commercial

**Traffic Signal :** Traffic light at Route 7 entrance.

Traffic Count: 16,300 - 2012 (Route Log) AADT's

Other Draws to the Area: Walmart, Price Chopper, Aubuchon

Hardware, and AT&T.



Meg McGovern
Meg@donahueassociatesvt.com



# FOR LEASE/ RETAIL/OFFICE SPACE

Mini Mall, St. Albans, VT

### **PHOTOS**

















### FOR LEASE/ RETAIL/OFFICE SPACE

Mini Mall, St. Albans, VT

**FLOOR PLAN** 





# FOR LEASE/ RETAIL/OFFICE SPACE

Mini Mall, St. Albans, VT

**FLOOR PLAN** 



### **SECOND FLOOR PLAN**





## FOR LEASE/ RETAIL/OFFICE SPACE Mini Mall, St. Albans, VT

**MAPS**