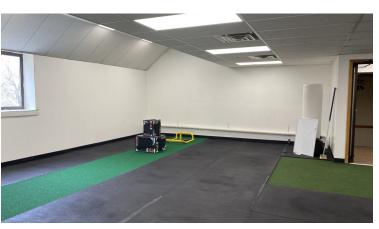

tage of the 15,000 + traffic counts and highly visible location. Easy access via lighted intersection to Route 7 and Interstate 89.

**Neighboring Tenants:** Hannaford Supermarket, TJ Maxx, Jo-Ann Fabrics, Maurice's, Pizza Hut, TD Bank, McDonald's Yipes Stripes, Lenny's Shoe & Apparel, and many more.

**CONTACT US** 

**Donahue & Associates** (802) 862–6880 www.donahuessociatesvt.com



**Steve Donahue** Steve@donahueassociatesvt.com



Parking: Ample on-site

**Zoning:** Commercial

**Traffic Signal :** Traffic light at Route 7 entrance.

Traffic Count: 16,300 - 2012 (Route Log) AADT's

Other Draws to the Area: Walmart, Price Chopper, Aubuchon

Hardware, and AT&T.



Meg McGovern
Meg@donahueassociatesvt.com



# FOR LEASE/ RETAIL/OFFICE SPACE

Mini Mall, St. Albans, VT

### **PHOTOS**

















### FOR LEASE/ RETAIL/OFFICE SPACE

Mini Mall, St. Albans, VT

**FLOOR PLAN** 





# FOR LEASE/ RETAIL/OFFICE SPACE

Mini Mall, St. Albans, VT

**FLOOR PLAN** 



### **SECOND FLOOR PLAN**





## FOR LEASE/ RETAIL/OFFICE SPACE Mini Mall, St. Albans, VT

**MAPS**