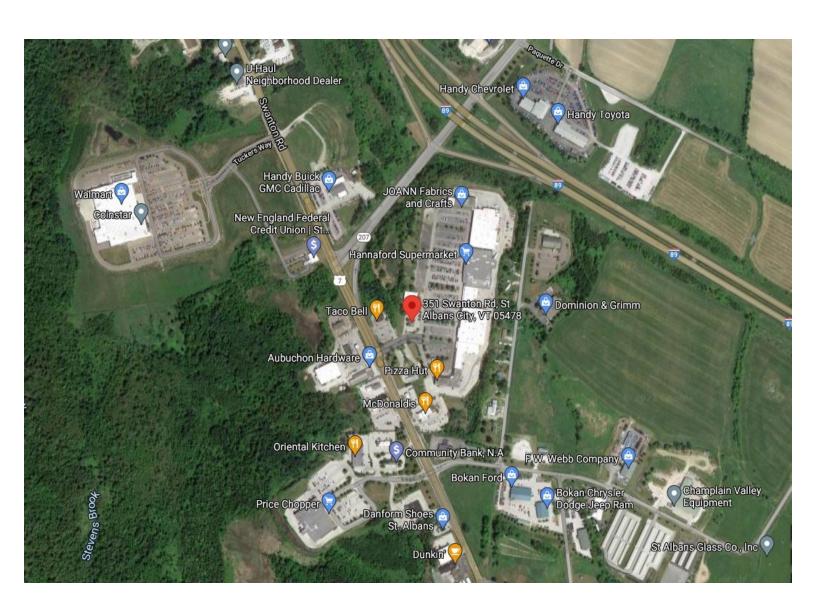

## FOR LEASE/ RETAIL/OFFICE SPACE Mini Mall, St. Albans, VT

**MAPS** 

**Neighboring Tenants:** Hannaford Supermarket, TJ Maxx, Jo-Ann Fabrics, Maurice's, Pizza Hut, TD Bank, McDonald's Yipes Stripes, Lenny's Shoe & Apparel, and many more.

**CONTACT US** 

**Donahue & Associates** (802) 862–6880 www.donahuessociatesvt.com

**Steve Donahue** Steve@donahueassociatesvt.com

Parking: Ample on-site

**Zoning:** Commercial

**Traffic Signal :** Traffic light at Route 7 entrance.

Traffic Count: 16,300 - 2012 (Route Log) AADT's

Other Draws to the Area: Walmart, Price Chopper, Aubuchon

Hardware, and AT&T.

Meg McGovern
Meg@donahueassociatesvt.com