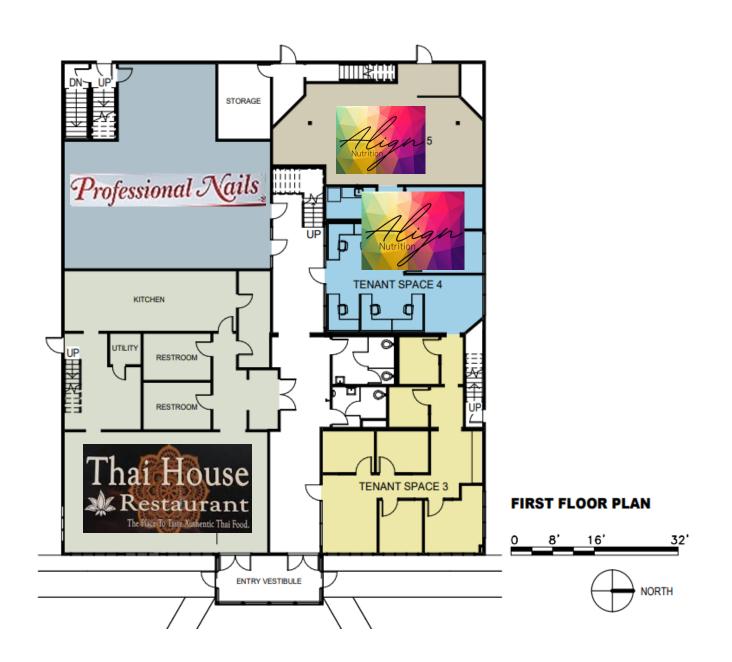

### FOR LEASE/ RETAIL/OFFICE SPACE

Mini Mall, St. Albans, VT

**FLOOR PLAN** 

# FOR LEASE/ RETAIL/OFFICE SPACE

Mini Mall, St. Albans, VT

**FLOOR PLAN** 