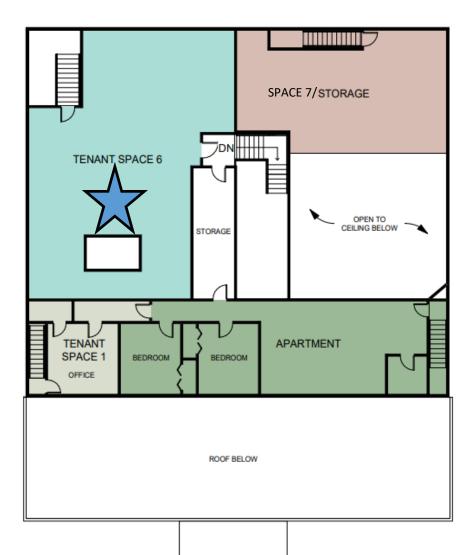

ket, TJ Maxx, Jo-Ann Fabrics, Maurice's, Pizza Hut, TD Bank, McDonald's Yipes Stripes, Lenny's Shoe & Apparel, and many more.

**CONTACT US** 

**Donahue & Associates** (802) 862–6880 www.donahuessociatesvt.com



**Steve Donahue** Steve@donahueassociatesvt.com



Parking: Ample on-site

**Zoning:** Commercial

**Traffic Signal :** Traffic light at Route 7 entrance.

Traffic Count: 16,300 - 2012 (Route Log) AADT's

Other Draws to the Area: Walmart, Price Chopper, Aubuchon

Hardware, and AT&T.



Meg McGovern
Meg@donahueassociatesvt.com



# FOR LEASE/ RETAIL/OFFICE SPACE

Mini Mall, St. Albans, VT

### **PHOTOS**

















### FOR LEASE/ RETAIL/OFFICE SPACE

Mini Mall, St. Albans, VT

**FLOOR PLAN** 





# FOR LEASE/ RETAIL/OFFICE SPACE

Mini Mall, St. Albans, VT

**FLOOR PLAN** 



### **SECOND FLOOR PLAN**





## FOR LEASE/ RETAIL/OFFICE SPACE Mini Mall, St. Albans, VT

**MAPS**