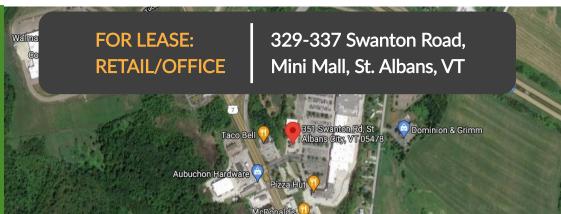

### **SUMMARY**

#### **Available Spaces:**

Second floor Suite 6 is 1,833 SF (additional on-site storage available \$)

Center Description: Formerly a gym, this space could be perfect for your business whether you are looking for office or retail space. Come join many other retail, food, and service businesses located next to bustling supermarket anchored shopping center. The Mini Mall benefits from many consumers shopping and travelling to the area. Opportunity to take advantage of the 15,000 + traffic counts and highly visible location. Easy access via lighted intersection to Route 7 and Interstate 89.

**Neighboring Tenants:** Hannaford Supermarket, TJ Maxx, Jo-Ann Fabrics, Maurice's, Pizza Hut, TD Bank, McDonald's Yipes Stripes, Lenny's Shoe & Apparel, and many more.

**CONTACT