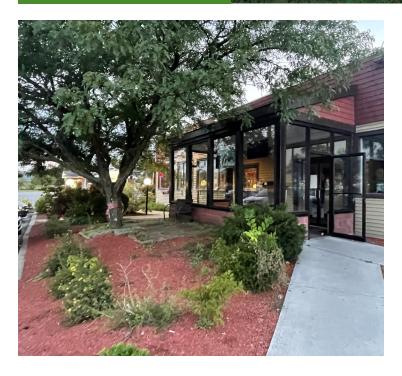

### **SUMMARY**

#### **Available Spaces:**

Second floor Suite 6 is 1,833 SF (additional on-site storage available \$)

Center Description: Formerly a gym, this space could be perfect for your business whether you are looking for office or retail space. Come join many other retail, food, and service businesses located next to bustling supermarket anchored shopping center. The Mini Mall benefits from many consumers shopping and travelling to the area. Opportunity to take advantage of the 15,000 + traffic counts and highly visible location. Easy access via lighted intersection to Route 7 and Interstate 89.

**Neighboring Tenants:** Hannaford Supermarket, TJ Maxx, Jo-Ann Fabrics, Maurice's, Pizza Hut, TD Bank, McDonald's Yipes Stripes, Lenny's Shoe & Apparel, and many more.

**CONTACT US