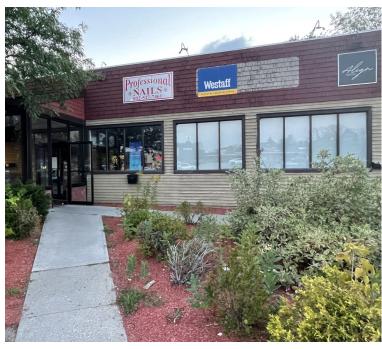

### **SUMMARY**

#### **Available Spaces:**

Second floor Suite 6 is 1,833 SF (additional on-site storage available \$)

Center Description: Formerly a gym, this space could be perfect for your business whether you are looking for office or retail space. Come join many other retail, food, and service businesses located next to bustling supermarket anchored shopping center. The Mini Mall benefits from many consumers shopping and travelling to the area. Opportunity to take advantage of the 15,000 + traffic counts and highly visible location. Easy access via lighted intersection to Route 7 and Interstate 89.

**Neighboring Tenants:** Hannaford Supermarket, TJ Maxx, Jo-Ann Fabrics, Maurice's, Pizza Hut, TD Bank, McDonald's Yipes Stripes, Lenny's Shoe & Apparel, and many more.

**CONTACT US**