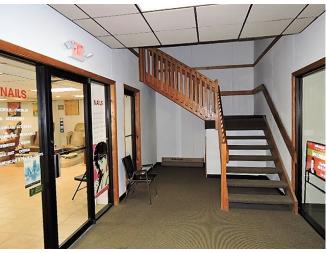

e 15,000 + traffic counts and highly visible location. Easy access via lighted intersection to Route 7 and Interstate 89.

**Neighboring Tenants:** Hannaford Supermarket, TJ Maxx, Jo-Ann Fabrics, Maurice's, Pizza Hut, TD Bank, McDonald's Yipes Stripes, Lenny's Shoe & Apparel, and many more.

**CONTACT US** 

**Donahue & Associates** (802) 862–6880 www.donahuessociatesvt.com



**Steve Donahue** Steve@donahueassociatesvt.com



Parking: Ample on-site

**Zoning:** Commercial

**Traffic Signal :** Traffic light at Route 7 entrance.

Traffic Count: 16,300 - 2012 (Route Log) AADT's

Other Draws to the Area: Walmart, Price Chopper, Aubuchon

Hardware, and AT&T.



Meg McGovern
Meg@donahueassociatesvt.com



# FOR LEASE/ RETAIL/OFFICE SPACE

Mini Mall, St. Albans, VT

### **PHOTOS**

















### FOR LEASE/ RETAIL/OFFICE SPACE

Mini Mall, St. Albans, VT

**FLOOR PLAN** 





# FOR LEASE/ RETAIL/OFFICE SPACE

Mini Mall, St. Albans, VT

**FLOOR PLAN** 



### **SECOND FLOOR PLAN**





## FOR LEASE/ RETAIL/OFFICE SPACE Mini Mall, St. Albans, VT

**MAPS**