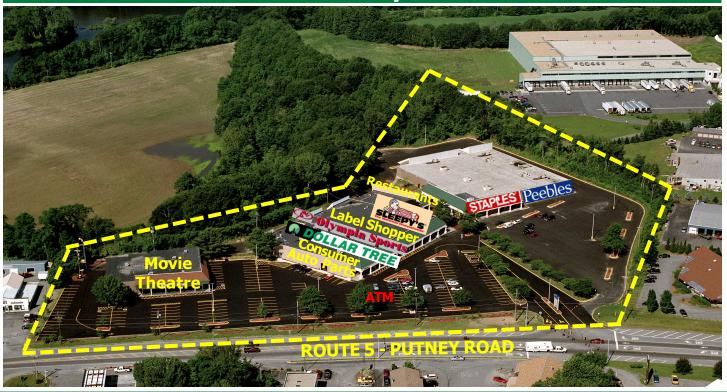

#### 103,779 SQUARE FOOT SHOPPING CENTER ROYAL SQUARE SHOPPING PLAZA

#### **FEATURES**

- Join Dollar Tree, Staples, Consumer Auto Parts, Sleepy's and more.
- 103,779 Square Foot Center with Existing Vacancies
- 6,300 Square Feet Remaining
- Very Competitive Rental Rates
- High Traffic Location Near Exit 3 off I-91
- Neighboring Tenants: Home Depot, Shop & Save Supermarket, Rite Aid and many others