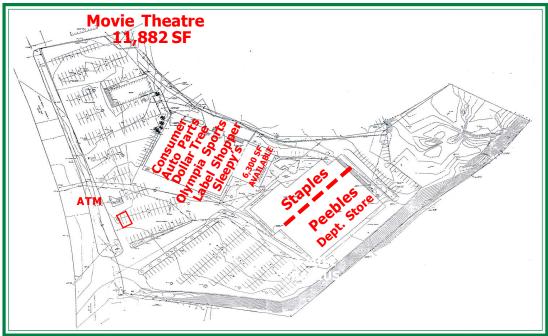

# SPACE AVAILABLE ROYAL SQUARE SHOPPING PLAZA

#### **FEATURES**

- Join Dollar Tree, Staples, Consumer Auto Parts, Sleepy's and more.
- 103,779 Square Foot Center with Existing Vacancies
- 6,300 Square Feet Remaining
- Very Competitive Rental Rates
- High Traffic Location Near Exit 3 off I-91
- Neighboring Tenants: Home Depot, Shop & Save Supermarket, Rite Aid and many others