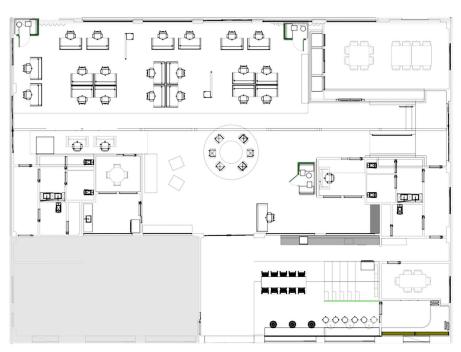

ay accessibility to SF Bay Bridge, San Rafael Bridge, and MacArthur Maze corridor (80, 580, 980, 880, and 24)
- Emery Go-Round, a free shuttle from MacArthur BART to various Emeryville locations, has several stops in the vicinity

**ZONED:** MUR (Mixed Use Residential)

#### **COMPANY HEADQUARTERS IN VICINITY**

Pixar Animation Studios

Peet's Coffee Corporate Headquarters

Clif Bar & Company

Whole Foods Market (Regional)

Title Nine Sportswear

**Bolt Threads** 

LeapFrog

TCHO Chocolate

F'real Foods

**REBBL Drinks** 

Premier Nutrition Corporation

Double Rainbow Ice Cream, Inc.

Prime Roots

Bayer

**XOMA Limited** 

Novartis (Chiron)

AC Transit











### GORDON











## GORDON













### GORDON









#### **BUILDING FLOOR PLAN**



#### **FURNITURE FLOOR PLAN**





PARK AVENUE, EMERYVILLE, CA • OFFICE SPACE

### 1375 PARK AVENUE, EMERYVILLE, CA NEARBY AMENITIES

- Excellent access to entire SF Bay Area
- Easy freeway access to 24, 80, 580, 980, 880
- Less than 10 minutes to BART via free shuttle "Emery Go Round" with shuttle stops nearby
- Near a variety of popular eateries including Rudy's Can't Fail Cafe, Black Diamond Cafe, Honor Kitchen & Cocktails, Peet's Coffee, Arizmendi Bakery & Pizzeria, Wally's Cafe, Touch of Soul, Lanesplitter Pub & Pizza, Hidden Spot Emeryville, and Los Cantaros
- Close to IKEA, Nordstrom Rack, Target, Home Depot, Michael's, Office Depot, Red Wing Shoes, Best Buy, Pak N Save, Starbucks, Petco, GameStop, Guitar Center, Bay Street, Powell Street shopping and Emeryville Public Market