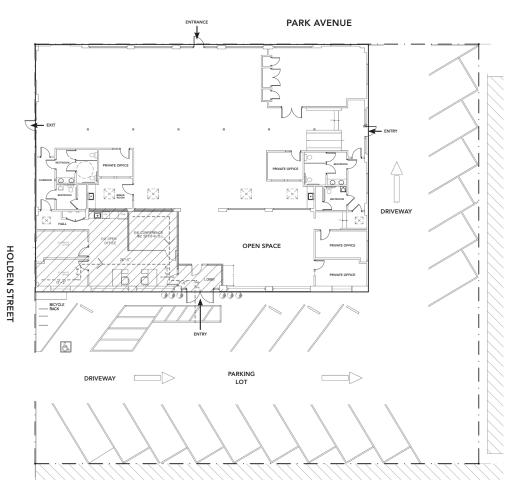

and Banana Republic
- Easy freeway accessibility to SF Bay Bridge, San Rafael Bridge, and MacArthur Maze corridor (80, 580, 980, 880, and 24)
- Emery Go-Round, a free shuttle from MacArthur BART to various Emeryville locations, has several stops in the vicinity

**ZONED:** MUR (Mixed Use Residential)

#### **COMPANY HEADQUARTERS IN VICINITY**

Pixar Animation Studios

Peet's Coffee Corporate Headquarters

Clif Bar & Company

Whole Foods Market (Regional)

Title Nine Sportswear

**Bolt Threads** 

LeapFrog

TCHO Chocolate

F'real Foods

**REBBL Drinks** 

Premier Nutrition Corporation

Double Rainbow Ice Cream, Inc.

Prime Roots

Bayer

**XOMA Limited** 

Novartis (Chiron)

AC Transit











### GORDON











## GORDON













### GORDON









#### **BUILDING FLOOR PLAN**



#### **FURNITURE FLOOR PLAN**





PARK AVENUE, EMERYVILLE, CA • OFFICE SPACE

### 1375 PARK AVENUE, EMERYVILLE, CA NEARBY AMENITIES

- Excellent access to entire SF Bay Area
- Easy freeway access to 24, 80, 580, 980, 880
- Less than 10 minutes to BART via free shuttle "Emery Go Round" with shuttle stops nearby
- Near a variety of popular eateries including Rudy's Can't Fail Cafe, Black Diamond Cafe, Honor Kitchen & Cocktails, Peet's Coffee, Arizmendi Bakery & Pizzeria, Wally's Cafe, Touch of Soul, Lanesplitter Pub & Pizza, Hidden Spot Emeryville, and Los Cantaros
- Close to IKEA, Nordstrom Rack, Target, Home Depot, Michael's, Office Depot, Red Wing Shoes, Best Buy, Pak N Save, Starbucks, Petco, GameStop, Guitar Center, Bay Street, Powell Street shopping and Emeryville Public Market