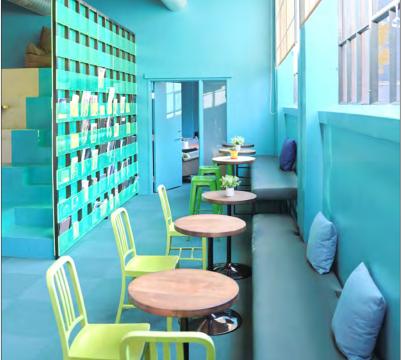

\$157.977 Median Household Income

Median Age

34.8

College Degree

84%

(Source: CoStar)

- Open beam design with ±14' ceilings
- Operable windows on all 4 sides provide excellent light and ventilation
- 22 workstations, plus additional work space, several meeting rooms, large conference room, phone booths, 2 kitchenettes, and break areas
- 2 sets of ADA restrooms
- 4 HVAC zones
- Open to partial sublease
- Furniture, Fixtures and Equipment available