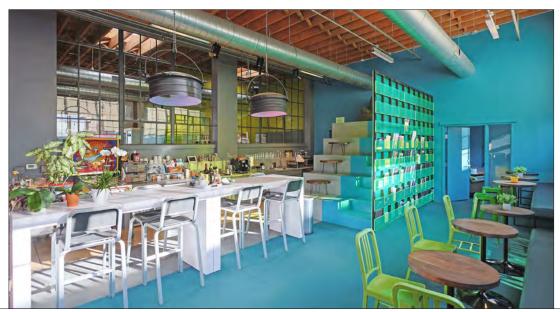

## **SUBLEASE:** Creative Office Space Single-Story Building • On-Site Parking

# 1375 PARK AVENUE EMERYVILLE, CALIFORNIA

CONTACT: KEVIN GORDON 510 898-0513 • kevin@gordoncommercial.com • DRE# 01884390

### 1375 PARK AVENUE, EMERYVILLE, CA PROPERTY OVERVIEW

SIZE:

**RENT:** 

±6,500 RSF

\$24,102/month MG

**PARKING:** 16 Spaces **EXPIRATION:** 

August 31, 2028

**DEMOGRAPHICS** (3-mile radius)

\$157.977 Median Household Income

Median Age

34.8

College Degree

84%

(Source: CoStar)

- Open beam design with ±14' ceilings
- Operable windows on all 4 sides provide excellent light and ventilation
- 22 workstations, plus additional work space, several meeting rooms, large conference room, phone booths, 2 kitchenettes, and break areas
- 2 sets of ADA restrooms
- 4 HVAC zones
- Open to partial sublease
- Furniture, Fixtures and Equipment available