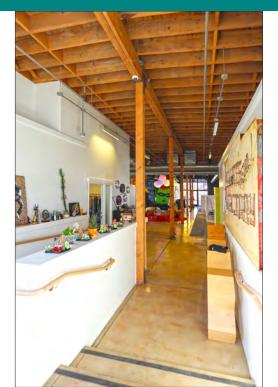

## **SUBLEASE:** Creative Office Space Single-Story Building • On-Site Parking

### 1375 PARK AVENUE, EMERYVILLE, CA PROPERTY OVERVIEW

SIZE:

**RENT:** 

±6,500 RSF

\$24,102/month MG

**PARKING:** 16 Spaces **EXPIRATION:** 

August 31, 2028

**DEMOGRAPHICS** (3-mile radius)

\$157.977 Median Household Income

Median Age

34.8

College Degree

84%

(Source: CoStar)

- Open beam design with ±14' ceilings
- Operable windows on all 4 sides provide excellent light and ventilation
- 22 workstations, plus additional work space, several meeting rooms, large conference room, phone booths, 2 kitchenettes, and break areas
- 2 sets of ADA restrooms
- 4 HVAC zones
- Open to partial sublease
- Furniture, Fixtures and Equipment available