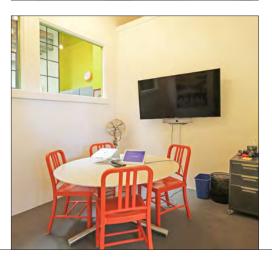

\$157.977 Median Household Income

Median Age

34.8

College Degree

84%

(Source: CoStar)

- Open beam design with ±14' ceilings
- Operable windows on all 4 sides provide excellent light and ventilation
- 22 workstations, plus additional work space, several meeting rooms, large conference room, phone booths, 2 kitchenettes, and break areas
- 2 sets of ADA restrooms
- 4 HVAC zones
- Open to partial sublease
- Furniture, Fixtures and Equipment available