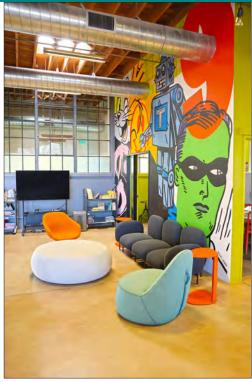

## **SUBLEASE:** Creative Office Space Single-Story Building • On-Site Parking

### 1375 PARK AVENUE, EMERYVILLE, CA PROPERTY OVERVIEW

SIZE:

**RENT:** 

±6,500 RSF

\$24,102/month MG

**PARKING:** 16 Spaces **EXPIRATION:** 

August 31, 2028

**DEMOGRAPHICS** (3-mile radius)

\$157.977 Median Household Income

Median Age

34.8

College Degree

84%

(Source: CoStar)

- Open beam design with ±14' ceilings
- Operable windows on all 4 sides provide excellent light and ventilation
- 22 workstations, plus additional work space, several meeting rooms, large conference room, phone booths, 2 kitchenettes, and break areas
- 2 sets of ADA restrooms
- 4 HVAC zones
- Open to partial sublease
- Furniture, Fixtures and Equipment available