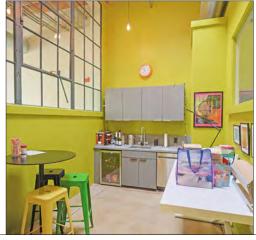

\$157.977 Median Household Income

Median Age

34.8

College Degree

84%

(Source: CoStar)

- Open beam design with ±14' ceilings
- Operable windows on all 4 sides provide excellent light and ventilation
- 22 workstations, plus additional work space, several meeting rooms, large conference room, phone booths, 2 kitchenettes, and break areas
- 2 sets of ADA restrooms
- 4 HVAC zones
- Open to partial sublease
- Furniture, Fixtures and Equipment available