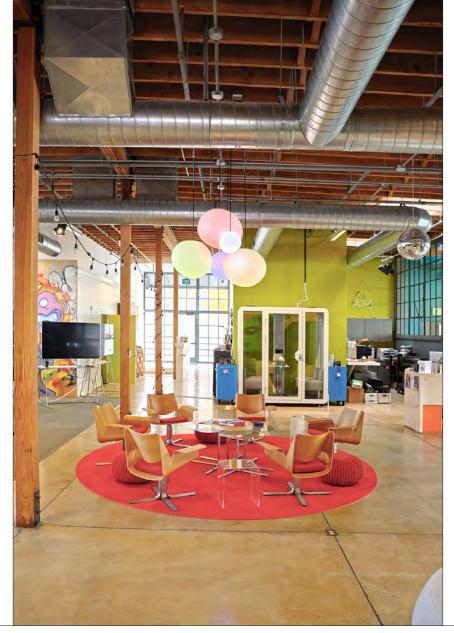

\$157.977 Median Household Income

Median Age

34.8

College Degree

84%

(Source: CoStar)

- Open beam design with ±14' ceilings
- Operable windows on all 4 sides provide excellent light and ventilation
- 22 workstations, plus additional work space, several meeting rooms, large conference room, phone booths, 2 kitchenettes, and break areas
- 2 sets of ADA restrooms
- 4 HVAC zones
- Open to partial sublease
- Furniture, Fixtures and Equipment available