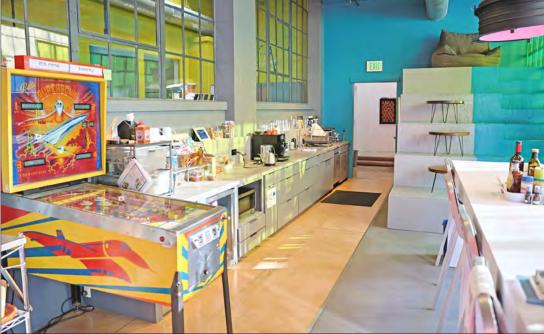

\$157.977 Median Household Income

Median Age

34.8

College Degree

84%

(Source: CoStar)

- Open beam design with ±14' ceilings
- Operable windows on all 4 sides provide excellent light and ventilation
- 22 workstations, plus additional work space, several meeting rooms, large conference room, phone booths, 2 kitchenettes, and break areas
- 2 sets of ADA restrooms
- 4 HVAC zones
- Open to partial sublease
- Furniture, Fixtures and Equipment available