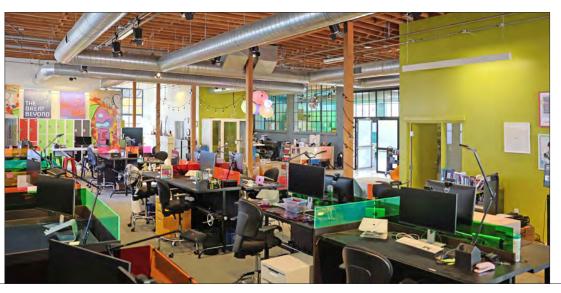

### 1375 PARK AVENUE, EMERYVILLE, CA PROPERTY OVERVIEW

SIZE:

**RENT:** 

±6,500 RSF

\$24,102/month MG

**PARKING:** 16 Spaces **EXPIRATION:** 

August 31, 2028

**DEMOGRAPHICS** (3-mile radius)

\$157.977 Median Household Income

Median Age

34.8

College Degree

84%

(Source: CoStar)

- Open beam design with ±14' ceilings
- Operable windows on all 4 sides provide excellent light and ventilation
- 22 workstations, plus additional work space, several meeting rooms, large conference room, phone booths, 2 kitchenettes, and break areas
- 2 sets of ADA restrooms
- 4 HVAC zones
- Open to partial sublease
- Furniture, Fixtures and Equipment available