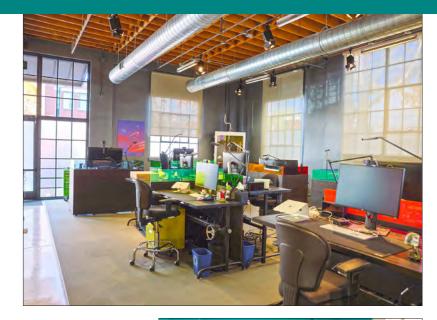

### 1375 PARK AVENUE, EMERYVILLE, CA PROPERTY OVERVIEW

SIZE:

**RENT:** 

±6,500 RSF

\$24,102/month MG

**PARKING:** 16 Spaces **EXPIRATION:** 

August 31, 2028

**DEMOGRAPHICS** (3-mile radius)

\$157.977 Median Household Income

Median Age

34.8

College Degree

84%

(Source: CoStar)

- Open beam design with ±14' ceilings
- Operable windows on all 4 sides provide excellent light and ventilation
- 22 workstations, plus additional work space, several meeting rooms, large conference room, phone booths, 2 kitchenettes, and break areas
- 2 sets of ADA restrooms
- 4 HVAC zones
- Open to partial sublease
- Furniture, Fixtures and Equipment available