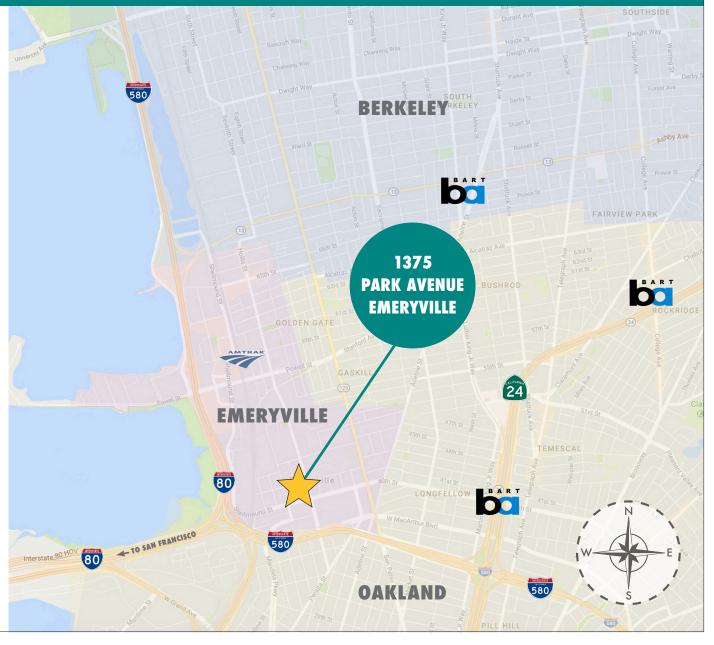

# 1375 PARK AVENUE EMERYVILLE, CALIFORNIA

CONTACT: KEVIN GORDON 510 898-0513 • kevin@gordoncommercial.com • DRE# 01884390

### 1375 PARK AVENUE, EMERYVILLE, CA PROPERTY OVERVIEW

SIZE:

**RENT:** 

±6,500 RSF

\$24,102/month MG

**PARKING:** 16 Spaces **EXPIRATION:** 

August 31, 2028

**DEMOGRAPHICS** (3-mile radius)

- Across from City Hall, Peet's Coffee Headquarters, Mighty Leaf Tea Company, and popular Rudy's Can't Fail Cafe
- 1 block to Pixar Animation Studios
- Within 3 blocks to East Bay Bridge shopping center with IKEA, Target, Michaels, Home Depot, Office Depot, and Best Buy
- Near Powell Street Plaza Shops with Trader Joe's, Old Navy, Marshalls, J. Crew Factory, and Banana Republic
- Easy freeway accessibility to SF Bay Bridge, San Rafael Bridge, and MacArthur Maze corridor (80, 580, 980, 880, and 24)
- Emery Go-Round, a free shuttle from MacArthur BART to various Emeryville locations, has several stops in the vicinity

### 1375 PARK AVENUE, EMERYVILLE, CA NEARBY AMENITIES

- Excellent access to entire SF Bay Area
- Easy freeway access to 24, 80, 580, 980, 880
- Less than 10 minutes to BART via free shuttle "Emery Go Round" with shuttle stops nearby
- Near a variety of popular eateries including Rudy's Can't Fail Cafe, Black Diamond Cafe, Honor Kitchen & Cocktails, Peet's Coffee, Arizmendi Bakery & Pizzeria, Wally's Cafe, Touch of Soul, Lanesplitter Pub & Pizza, Hidden Spot Emeryville, and Los Cantaros
- Close to IKEA, Nordstrom Rack, Target, Home Depot, Michael's, Office Depot, Red Wing Shoes, Best Buy, Pak N Save, Starbucks, Petco, GameStop, Guitar Center, Bay Street, Powell Street shopping and Emeryville Public Market