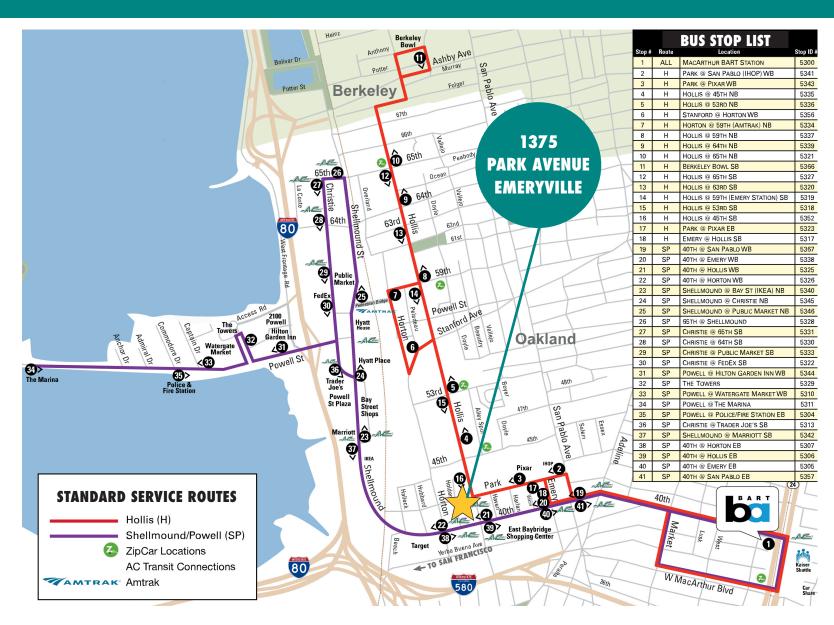

### 1375 PARK AVENUE, EMERYVILLE, CA NEARBY AMENITIES

- Excellent access to entire SF Bay Area
- Easy freeway access to 24, 80, 580, 980, 880
- Less than 10 minutes to BART via free shuttle "Emery Go Round" with shuttle stops nearby
- Near a variety of popular eateries including Rudy's Can't Fail Cafe, Black Diamond Cafe, Honor Kitchen & Cocktails, Peet's Coffee, Arizmendi Bakery & Pizzeria, Wally's Cafe, Touch of Soul, Lanesplitter Pub & Pizza, Hidden Spot Emeryville, and Los Cantaros
- Close to IKEA, Nordstrom Rack, Target, Home Depot, Michael's, Office Depot, Red Wing Shoes, Best Buy, Pak N Save, Starbucks, Petco, GameStop, Guitar Center, Bay Street, Powell Street shopping and Emeryville Public Market