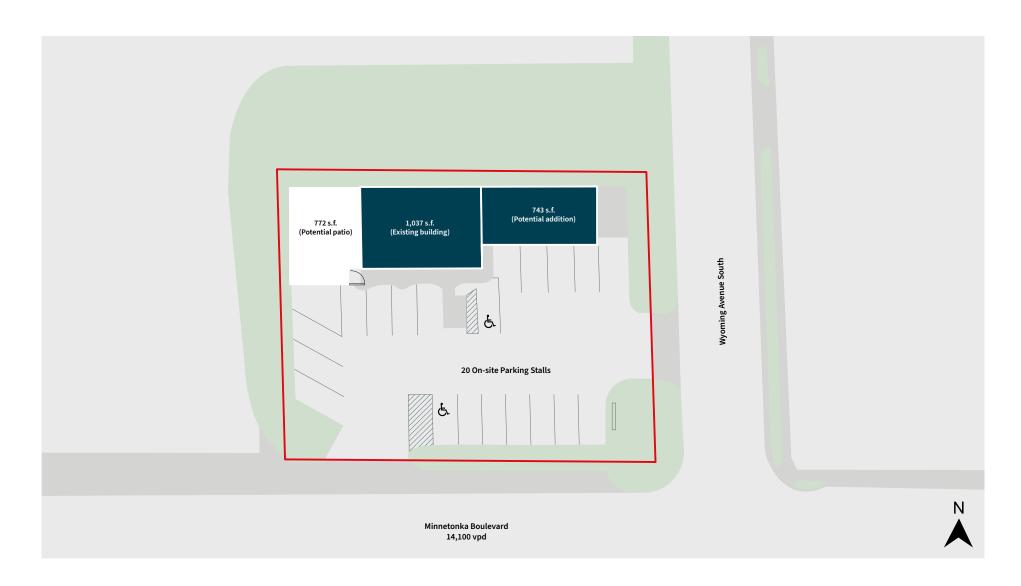

## Site plan

## Site information

| 8300 Minnetonka Blvd,<br>St. Louis Park, MN 55426 |  |
|---------------------------------------------------|--|
| 1,037 - 1,771 s.f.                                |  |
| Single-Tenant Building                            |  |
| Contact Broker                                    |  |
|                                                   |  |