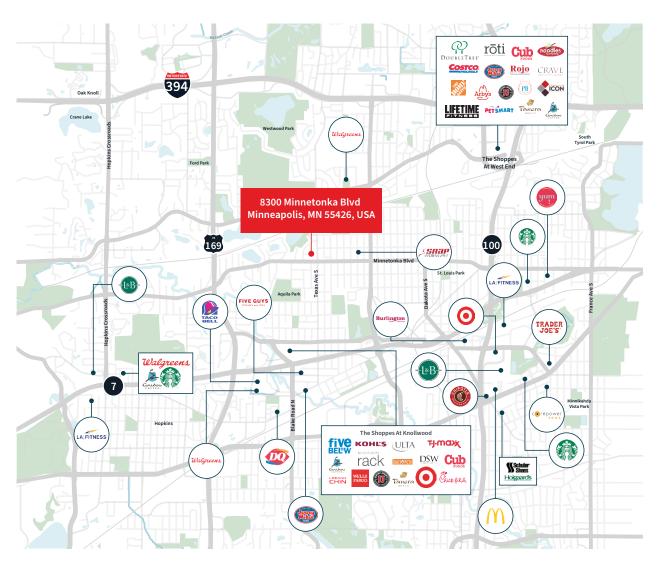

## **Area tenants**

| D | 31110 | gra | hiii | CS |
|---|-------|-----|------|----|
|   |       |     |      |    |

| Radius            | 1 mile    | 3 miles   | 5 miles   |
|-------------------|-----------|-----------|-----------|
| Population        | 15,964    | 100,322   | 277,810   |
| Median HH income  | \$93,046  | \$87,234  | \$93,046  |
| Average HH income | \$112,152 | \$126,227 | \$142,493 |

## Trade area