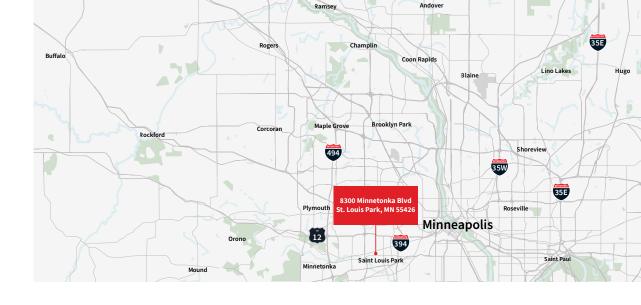

onnection from Minneapolis to the affluent western suburbs
- Excellent area demographics
- Located in a well-established neighborhood that offers strong schools, walkability, bikeability, and easy accessibility to public transit
- Nestled in between larger retail nodes yearning for new local restaurant options

## Site information

| 8300 Minnetonka Blvd,<br>St. Louis Park, MN 55426 |  |
|---------------------------------------------------|--|
| 1,037 - 1,771 s.f.                                |  |
| Single-Tenant Building                            |  |
| Contact Broker                                    |  |
|                                                   |  |

## **Traffic counts**

| Minnetonka Blvd | 14,100 vpd |
|-----------------|------------|
| Texas Ave       | 4,900 vpd  |



## **Area tenants**





































| D | 31110 | gra | hiii | CS |
|---|-------|-----|------|----|
|   |       |     |      |    |

| Radius            | 1 mile    | 3 miles   | 5 miles   |
|-------------------|-----------|-----------|-----------|
| Population        | 15,964    | 100,322   | 277,810   |
| Median HH income  | \$93,046  | \$87,234  | \$93,046  |
| Average HH income | \$112,152 | \$126,227 | \$142,493 |

<sup>\*</sup> Source: 2023 Esri Forecasts based on The Census 2000 and 2010 data converted by Esri into 2020 geography

## Aerial and plans









## Trade area



## Site plan





# Thank you

Although information has been obtained from sources deemed reliable, JLL does not make any guarantees, warranties or representations, express or implied, as