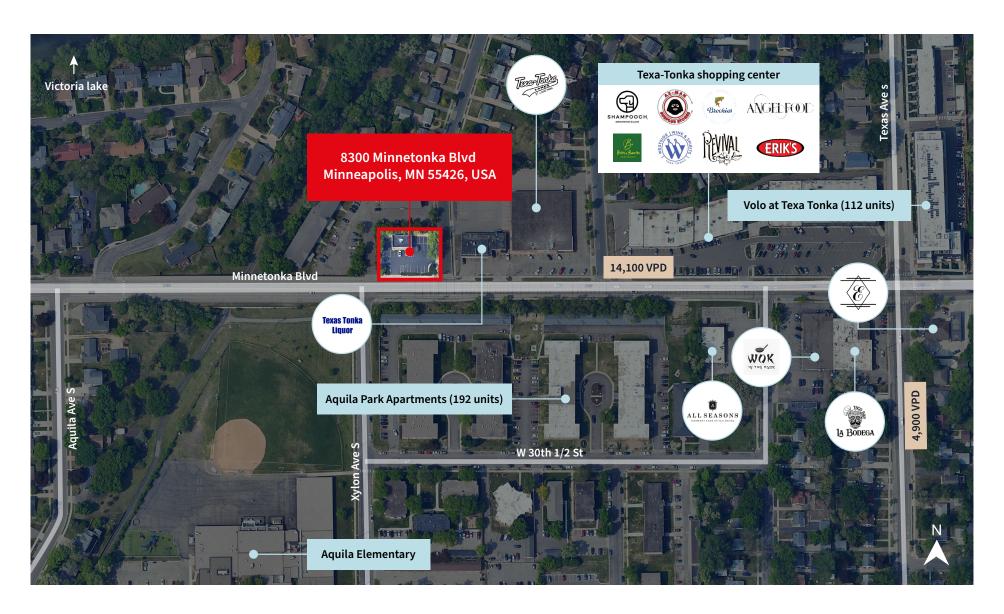

## Trade area

## **Traffic counts**

| Minnetonka Blvd | 14,100 vpd |
|-----------------|------------|
| Texas Ave       | 4,900 vpd  |

## **Area tenants**

| D | 31110 | gra | hiii | CS |
|---|-------|-----|------|----|
|   |       |     |      |    |

| Radius            | 1 mile    | 3 miles   | 5 miles   |
|-------------------|-----------|-----------|-----------|
| Population        | 15,964    | 100,322   | 277,810   |
| Median HH income  | \$93,046  | \$87,234  | \$93,046  |
| Average HH income | \$112,152 | \$126,227 | \$142,493 |