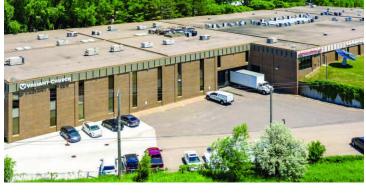

### **PROPERTY DESCRIPTION**

Conveniently situated in New Hope off 169 and Bass Lake Road.

The property is located at 9220 Bass Lake Road, with close proximity to I-94.

Only a few miles in either direction will connect you to I-394 or I-694. Making this location easily accessible for your employees and clients.

This building offers available office spaces in the 150-10,000 SF size range.

The wide variety of size options available make this a versatile property for small, medium, or large businesses.

It also has a quasi-retail feel inside the building, making this location well suited for those with a customer facing business.