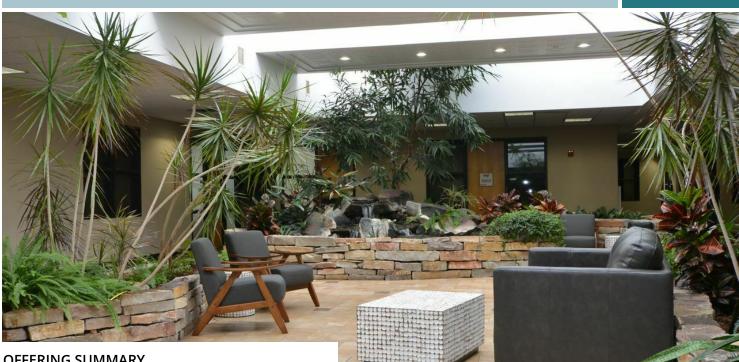

#### **OFFERING SUMMARY**

| Lease Rate:    | \$16.00-\$18.00 SF/yr (MG) |
|----------------|----------------------------|
| Lot Size:      | 6.98 Acres                 |
| Year Built:    | 1973                       |
| Building Size: | 109,704 SF                 |
| Renovated:     | 2021                       |
| Zoning:        | RO                         |

- Easy access to 169 & I-94
- Close to Plymouth, Maple Grove, Brooklyn Park, and **Brooklyn Center**
- Access to loading dock and freight elevator
- Free conference and board rooms ٠
- High visibility area with 20,000+ daily traffic count