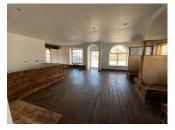

The space consists of several built in booths, point of sale counter, two bathrooms, large fireplace sitting area, kitchen area and retail space. Additionally, there is a large (~1000 sq.ft.) unfinished basement for storage.