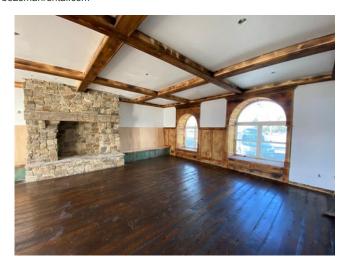

## Commercial Space: Churchill MT

2,500 SQUARE FEET \$9.60 /yr RENT / SF

\$2,000 RENT

PROPERTY ADDRESS

8005 Churchill Rd - Churchill Road Storefront Manhattan, MT 59741

AVAILABLE: Now

DESCRIPTION

NOW LEASING! Fully Remodeled Commercial Space in Churchill, MT.

1500 sq.tf of remodeled space completed in 2023, this one of a kind space is now available. With no other commercial spaces present in the Churchill community, this space provide the leasee with a unique opportunity to start or expand their business in a market with no competition. A Coffee Shop, Deli, and/or Store are the perfect fit for this space. Located across the street from the Church and School, visibility and foot traffic will be high.

The space consists of several built in booths, point of sale counter, two bathrooms, large fireplace sitting area, kitchen area and retail space. Additionally, there is a large (~1000 sq.ft.) unfinished basement for storage.