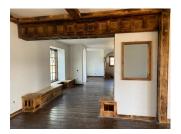

The space consists of several built in booths, point of sale counter, two bathrooms, large fireplace sitting area, kitchen area and retail space. Additionally, there is a large (~1000 sq.ft.) unfinished basement for storage.