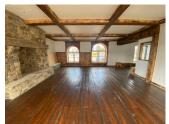

1500 sq.tf of remodeled space completed in 2023, this one of a kind space is now available. With no other commercial spaces present in the Churchill community, this space provide the leasee with a unique opportunity to start or expand their business in a market with no competition. A Coffee Shop, Deli, and/or Store are the perfect fit for this space. Located across the street from the Church and School, visibility and foot traffic will be high.

The space consists of several built in booths, point of sale counter, two bathrooms, large fireplace sitting area, kitchen area and retail space. Additionally, there is a large (~1000 sq.ft.) unfinished basement for storage.