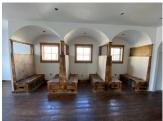

The space consists of several built in booths, point of sale counter, two bathrooms, large fireplace sitting area, kitchen area and retail space. Additionally, there is a large (~1000 sq.ft.) unfinished basement for storage.