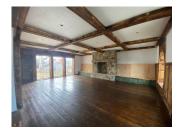

1500 sq.tf of remodeled space completed in 2023, this one of a kind space is now available. With no other commercial spaces present in the Churchill community, this space provide the leasee with a unique opportunity to start or expand their business in a market with no competition. A Coffee Shop, Deli, and/or Store are the perfect fit for this space. Located across the street from the Church and School, visibility and foot traffic will be high.

The space consists of several built in booths, point of sale counter, two bathrooms, large fireplace sitting area, kitchen area and retail space. Additionally, there is a large (~1000 sq.ft.) unfinished basement for storage.