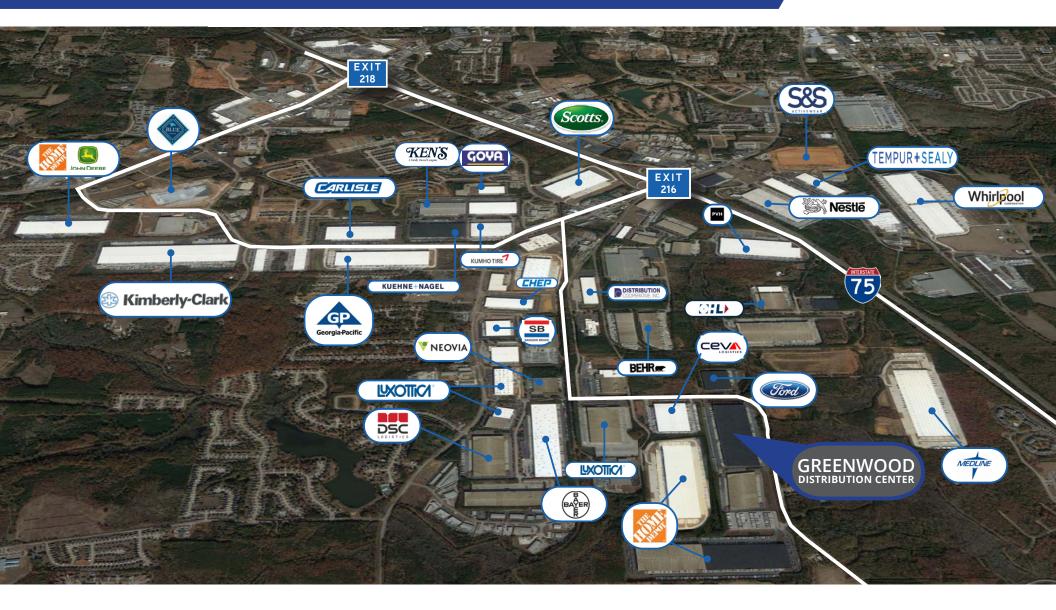

s.com

**HOOPER WILKINSON** +1 404 877 9233

# SITE PLAN + PROPERTY SPECIFICATIONS



| TOTAL SIZE (SF)      | 867,140             | CLEAR HEIGHT      | 32' Minimum                        | FIRE SYSTEM     | ESFR        |
|----------------------|---------------------|-------------------|------------------------------------|-----------------|-------------|
| TOTAL AVAILABLE (SF) | 400,000 (divisible) | COLUMN SPACING    | 50'w x 50'd<br>with 55' speed bays | LIGHTING        | T-5         |
| OFFICE (SF)          | 1,800 (2 offices)   | DOCK HIGH DOORS   | 67 (9' x 10') with levelers        | TRAILER PARKING | 86 Trailers |
| BUILDING DEPTH       | 510′                | TRUCK COURT DEPTH | 130′-180′                          | YEAR BUILT      | 2006        |

## **ACCESS + TENANT OVERVIEW**









## **LOCATION OVERVIEW**



Rome

Roswell

Lawrencomet

Attenta

Oxford

Peachtfo City

Oxford

Peachtfo City

Oxford

Peachtfo City

Warrencomet

Attenta

Oxford

Vidalia

Within a 30-minute drive of the subject property:



27.8%

of Total Employed Population are Considered Blue Collar



\$14.93/HR

Average Hourly Wage for Warehouse Labor Group



475,483

**Total Population** 



230,951

Total Labor Force Population



11,538

**Total Businesses** 



1230 Peachtree Street NE Suite 800 Atlanta, GA 30309 +1 404 888 9000 | colliers.com

## **PRICE WEAVER**

+1 404 877 9266 | price.weaver@colliers.com

### **HOOPER WILKINSON**

+1 404 877 9233 | hooper.wilkinson@colliers.com

### **ANTHONY PTACEK**

+1 404 877 9224 | anthony.ptacek@colliers.com

### HARRISON MARSTELLER

+1 404 87