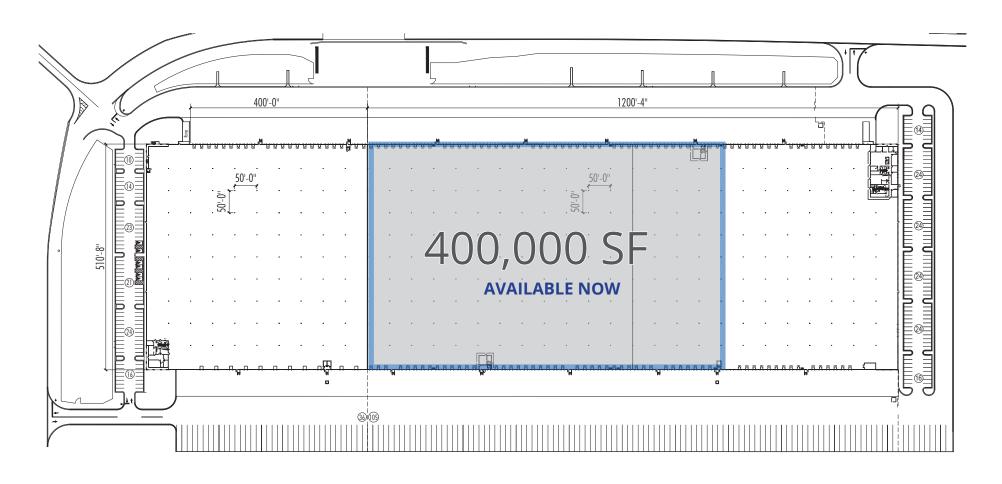

# SITE PLAN + PROPERTY SPECIFICATIONS

| TOTAL SIZE (SF)      | 867,140             | CLEAR HEIGHT      | 32' Minimum                        | FIRE SYSTEM     | ESFR        |
|----------------------|---------------------|-------------------|------------------------------------|-----------------|-------------|
| TOTAL AVAILABLE (SF) | 400,000 (divisible) | COLUMN SPACING    | 50'w x 50'd<br>with 55' speed bays | LIGHTING        | T-5         |
| OFFICE (SF)          | 1,800 (2 offices)   | DOCK HIGH DOORS   | 67 (9' x 10') with levelers        | TRAILER PARKING | 86 Trailers |
| BUILDING DEPTH       | 510′                | TRUCK COURT DEPTH | 130′-180′                          | YEAR BUILT      | 2006        |