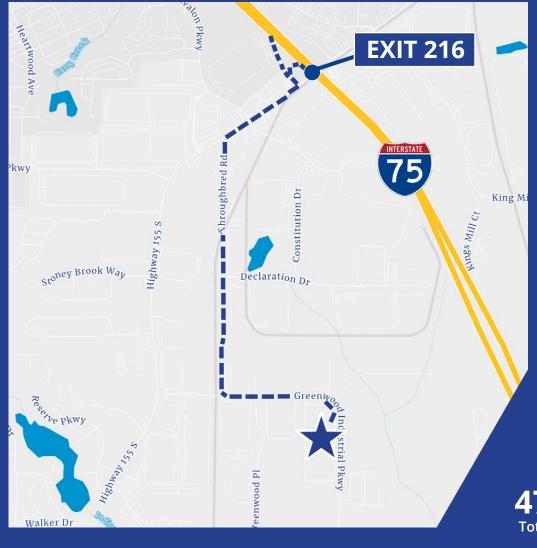

## **LOCATION OVERVIEW**

Rome

Roswell

Lawrencomet

Attenta

Oxford

Peachtfo City

Oxford

Peachtfo City

Oxford

Peachtfo City

Warrencomet

Attenta

Oxford

Vidalia

Within a 30-minute drive of the subject property: