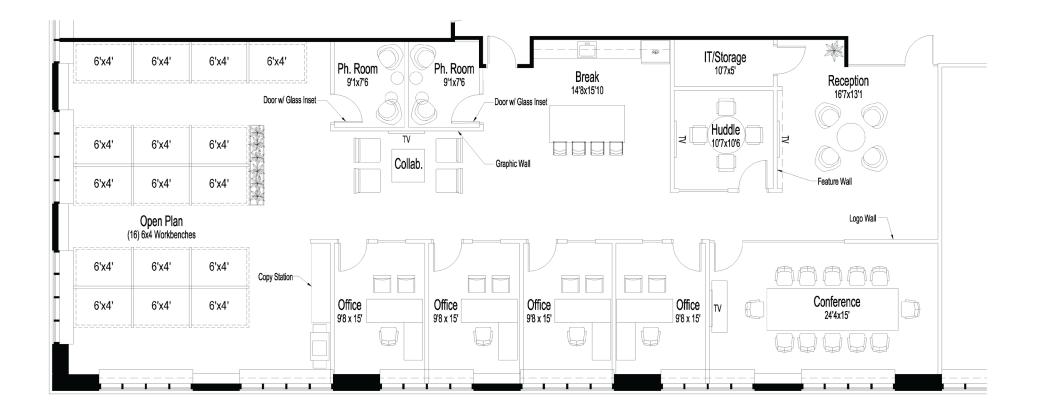

AT&T Bob Steele Salon Fifth Third Bank

**10 AM** 

**QUICK ERRANDS** 

Drybar Van Michael Salon

Lile Wellness Partners

SunTrust Bank The Woodhouse

And In I de

#### **7 AM** DAY-STARTERS

Body by Design Starbucks Goldbergs Chik-fil-A Clean Juice

CLEAN

JUICE

at&t

# KIMBALL PLACE

VAN MICHAEL

SALON

ANTICI

Flan et st

# DAILY CONVENIENCE

BODY BY DESIG

4

PARISIAN

# NEWMARK

1

KONA GRILL



# **ALPHA LOOP**

Dynamic and transformative project designed to connect people to activity centers, parks, and jobs by a network of multi-use trails that provides safe alternatives to driving and offers recreational benefit



KIMBALL PLACE

Outer Loop - 5.25 miles
Inner Loop - 3.25 miles

400















PARKING

NEWMARK



# KIMBALL PLACE SUITE 400 | 4,145 SF SPEC SUITE COMING 01 2025







# KIMBALL PLACE

# CONTACT

**Craig Kalinowski** *Executive Managing Director* t 404 806 2513 craig.kalinowski@nmrk.com

#### **Stewart Trash**

Senior Managing Director t 404 926 1074 stewart.thrash@nmrk.com

#### **Brad Kirschner**

*Senior Managing Director* t 770 552 2448 brad.kirschner@nmrk.com

nmrk.com