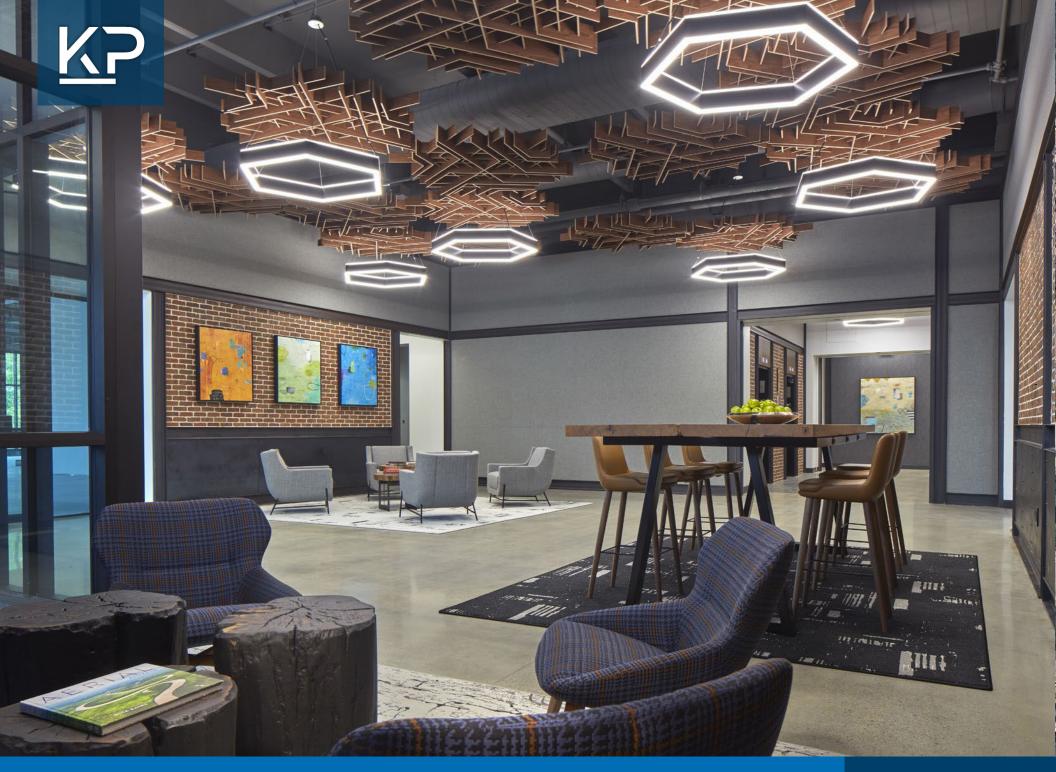

### AN ELEVATED WORKPLACE

Kimball Place is a 128,000 square foot, six story office building. Kimball Place is highly walkable with a focus on providing an elevated workplace that inspires creativity and collaboration, while also placing a premium on individual health and safety. The central location in the heart of the Avalon district provides tenants access to suburban Atlanta's only walkable, connected live-work-play destination.

## **FEATURES**

- Walking distance to Avalon (25 restaurants, 3 hotels and 70+ retailers)
- Adjacent to GA-400, Old Milton Parkway, Kimball Bridge Road, Westside Parkway
- Creative Loft-Style Design
- Spacious people centric lobby enviroment
- Efficent rectangular floorplates providing abundant natural light
- Immediate access to the Alpha Loop multi-use trail system
- Showers and locker rooms
- Outdoor lounge with Wi-Fi service
- Top of building signage opportunity

# COLLABORATION