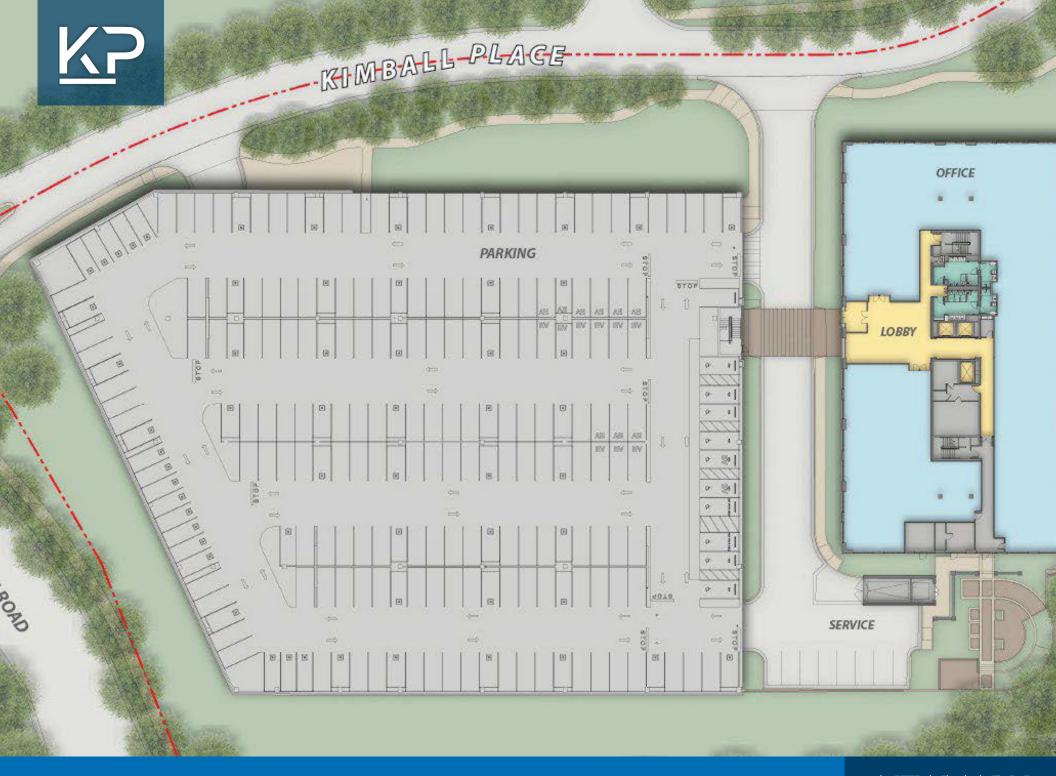

### HIGHLIGHTS

- Six story 128,000 RSF office building
- Covered parking with a 3.7/1000 RSF ratio