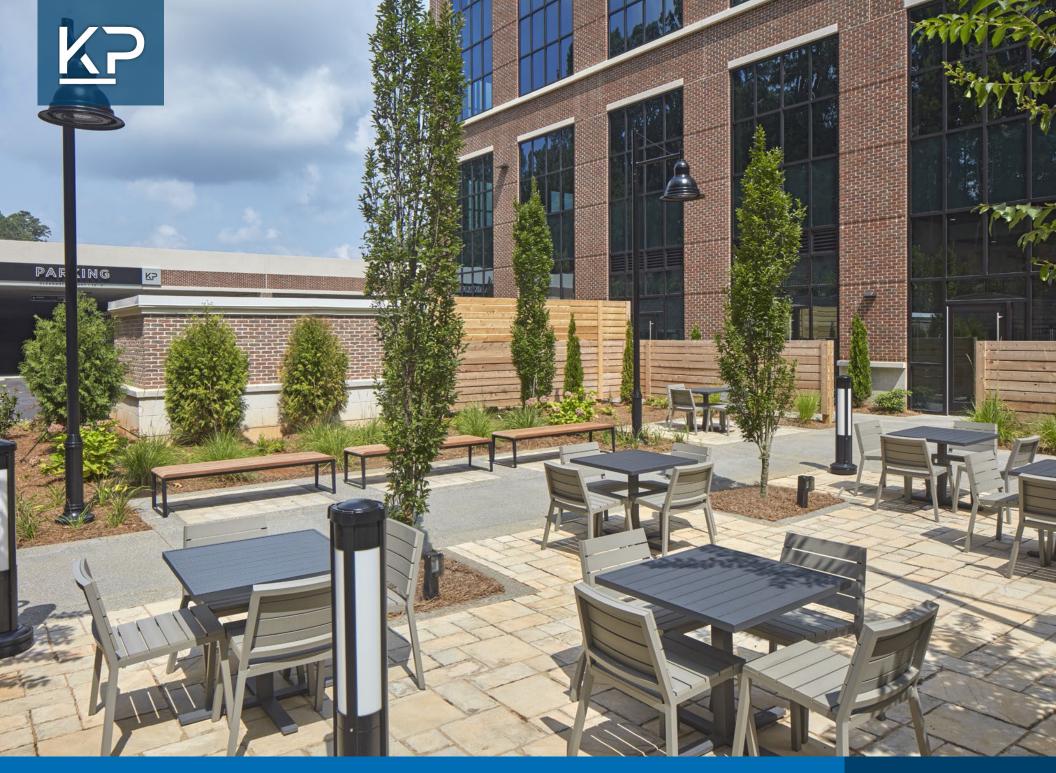

## **FEATURES**

- Walking distance to Avalon (25 restaurants, 3 hotels and 70+ retailers)
- Adjacent to GA-400, Old Milton Parkway, Kimball Bridge Road, Westside Parkway
- Creative Loft-Style Design
- Spacious people centric lobby enviroment
- Efficent rectangular floorplates providing abundant natural light
- Immediate access to the Alpha Loop multi-use trail system
- Showers and locker rooms
- Outdoor lounge with Wi-Fi service
- Top of building signage opportunity

Touchless door sensor at main entry doors to the building

Large outdoor building amenitiy area featuring Wi-Fi with tables and seating for tenant use

**INNOVATION** 

Upgraded outdoor air fan and exhaust fan to increase the outside air to the building by 30%