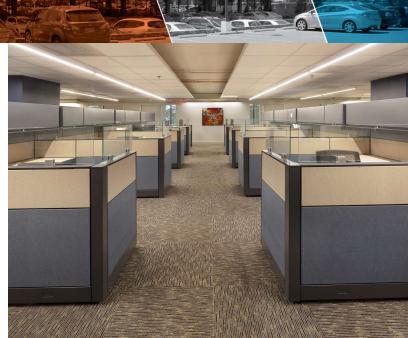

NORTH

BETHESDA

Additional Photos

Break Room

| <br>Suite | Size      | Description          |
|-----------|-----------|----------------------|
| 3rd Floor | 13,011 SF | Full floor available |

| Suite     | Size      | Description                                       |
|-----------|-----------|---------------------------------------------------|
| 9th Floor | 13,014 SF | Shell condition Full Floor Available Immediately. |