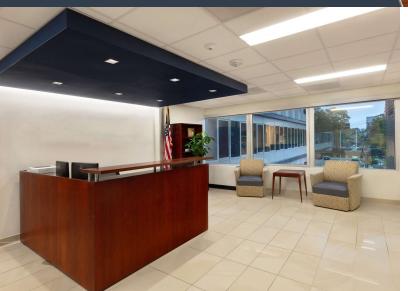

## **Property Highlights**

- Lobby renovations: new flooring, lighting fixtures, digital directory and flat screen TV.
- Open-door micro market café.
- Landscaped patio area with outdoor seating.
- White Flint Metro within walking distance (0.06 mi).
- Easy access to I-270, I-370, I-495 and Rockville Pike.
- Local ownership and management.
- Nearby: Pike & Rose, Bethesda North Marriott Hotel and Conference Center.

NORTH

BETHESDA

Additional Photos

Break Room

| <br>Suite | Size      | Description          |
|-----------|-----------|----------------------|
| 3rd Floor | 13,011 SF | Full floor available |

| Suite     | Size      | Description                                       |
|-----------|-----------|---------------------------------------------------|
| 9th Floor | 13,014 SF | Shell condition Full Floor Available Immediately. |