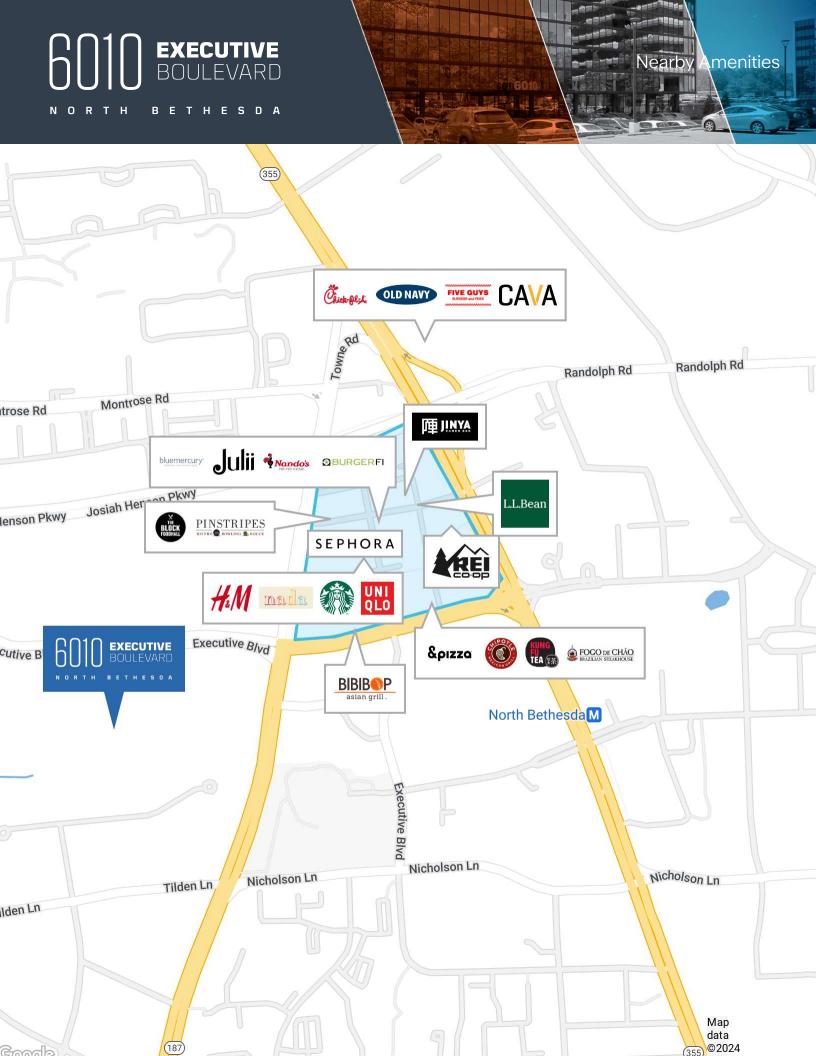

## **Property Highlights**

- Lobby renovations: new flooring, lighting fixtures, digital directory and flat screen TV.
- Open-door micro market café.
- Landscaped patio area with outdoor seating.
- White Flint Metro within walking distance (0.06 mi).
- Easy access to I-270, I-370, I-495 and Rockville Pike.
- Local ownership and management.
- Nearby: Pike & Rose, Bethesda North Marriott Hotel and Conference Center.