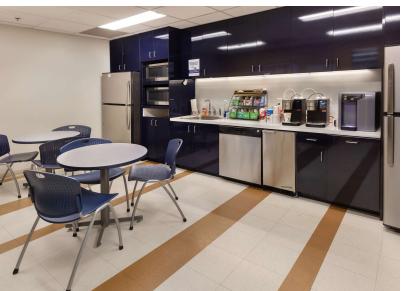

NORTH

BETHESDA

Additional Photos

Break Room

| <br>Suite | Size      | Description          |
|-----------|-----------|----------------------|
| 3rd Floor | 13,011 SF | Full floor available |

| Suite     | Size      | Description                                       |
|-----------|-----------|---------------------------------------------------|
| 9th Floor | 13,014 SF | Shell condition Full Floor Available Immediately. |