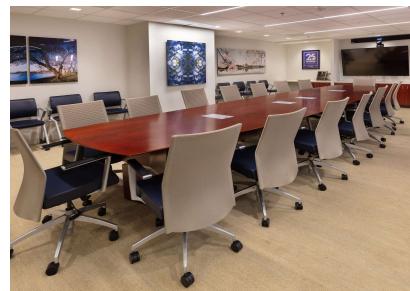

NORTH

BETHESDA

Additional Photos

Break Room

| <br>Suite | Size      | Description          |
|-----------|-----------|----------------------|
| 3rd Floor | 13,011 SF | Full floor available |

| Suite     | Size      | Description                                       |
|-----------|-----------|---------------------------------------------------|
| 9th Floor | 13,014 SF | Shell condition Full Floor Available Immediately. |