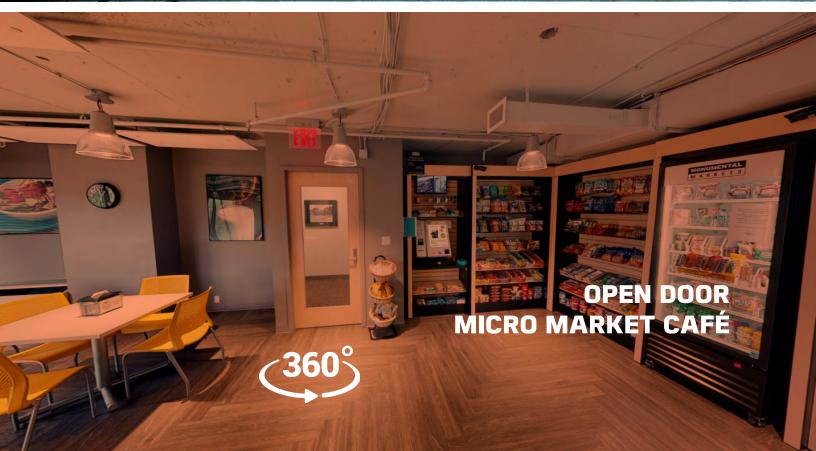

## **Property Highlights**

- Lobby renovations: new flooring, lighting fixtures, digital directory and flat screen TV.
- Open-door micro market café.
- Landscaped patio area with outdoor seating.
- White Flint Metro within walking distance (0.06 mi).
- Easy access to I-270, I-370, I-495 and Rockville Pike.
- Local ownership and management.
- Nearby: Pike & Rose, Bethesda North Marriott Hotel and Conference Center.