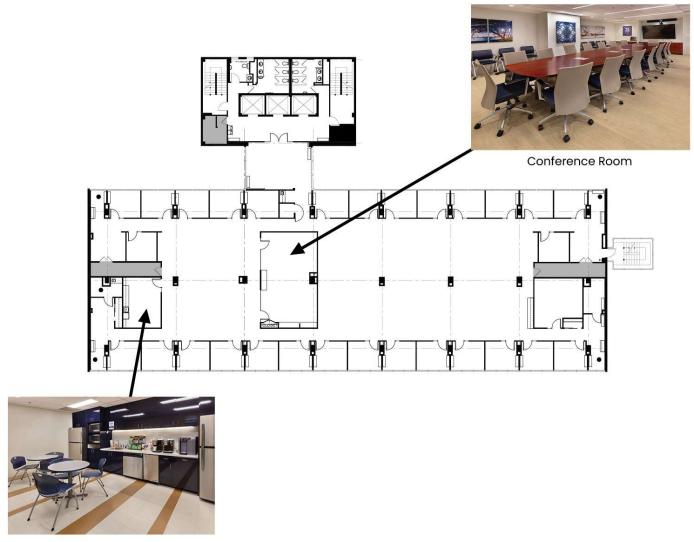

## Lincoln

Lincoln Property Company 1101 Wootton Pkwy Suite 410 Rockville, MD 20854

www.lpc.com

| Availabilities | SF        |
|----------------|-----------|
| 3rd Floor      | 13,011 SF |
| 9th Floor      | 13,014 SF |

NORTH

BETHESDA

Additional Photos

Break Room

| <br>Suite | Size      | Description          |
|-----------|-----------|----------------------|
| 3rd Floor | 13,011 SF | Full floor available |

| Suite     | Size      | Description                                       |
|-----------|-----------|---------------------------------------------------|
| 9th Floor | 13,014 SF | Shell condition Full Floor Available Immediately. |