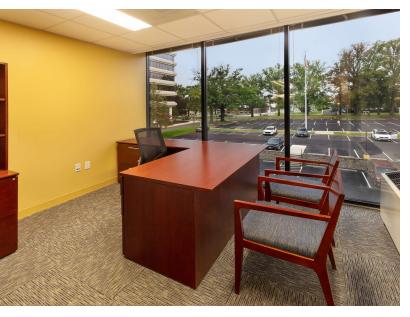

NORTH

BETHESDA

Additional Photos

Break Room

| <br>Suite | Size      | Description          |
|-----------|-----------|----------------------|
| 3rd Floor | 13,011 SF | Full floor available |

| Suite     | Size      | Description                                       |
|-----------|-----------|---------------------------------------------------|
| 9th Floor | 13,014 SF | Shell condition Full Floor Available Immediately. |