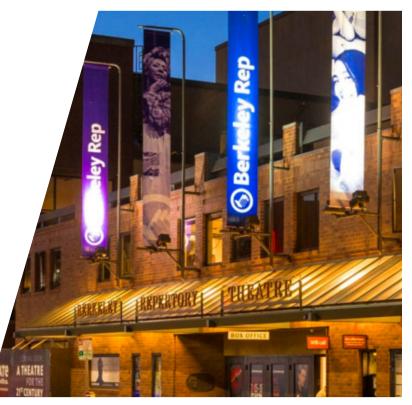

# **LOCATION HIGHLIGHTS**

• The Artisan is a new 7-story, 66 unit mixed-use project situated at the heart of Berkeley's Downtown Arts District.

- Directly across from the 1,000 seat Tony Award-winning Berkeley Repertory Theatre.
- Downtown Berkeley is a regional destination for food, entertainment and the arts with over 150 restaurants, cafes, bars and entertainment venues with over 2 million annual theater and cinema patrons.
- 2 blocks from the UC Berkeley campus and 1/2 a block from 720 parking spaces at the new Center Street Garage.
- Neighboring destinations include Revival Bar + Kitchen, Freight & Salvage, Eureka!, Comal, Ippudo Ramen & Jupiter.
- Excellent Demographics: \$4.04B in total spending power (Palo Alto \$2.97B, Walnut Creek \$2.07B). 69,757 UC Berkeley population of students & staff projected to grow.

### ENTERTAINMENT

Aurora Theatre California Jazz Conservatory UC Theatre Landmark Shattuck Theatre Berkeley Repertory Theatre Freight & Salvage BAMPFA