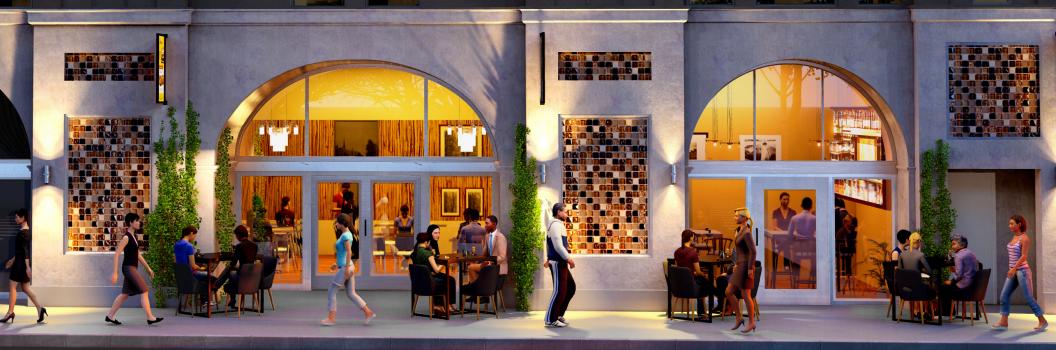

# **LOCATION HIGHLIGHTS**

• The Artisan is a new 7-story, 66 unit mixed-use project situated at the heart of Berkeley's Downtown Arts District.

- Directly across from the 1,000 seat Tony Award-winning Berkeley Repertory Theatre.
- Downtown Berkeley is a regional destination for food, entertainment and the arts with over 150 restaurants, cafes, bars and entertainment venues with over 2 million annual theater and cinema patrons.
- 2 blocks from the UC Berkeley campus and 1/2 a block from 720 parking spaces at the new Center Street Garage.
- Neighboring destinations include Revival Bar + Kitchen, Freight & Salvage, Eureka!, Comal, Ippudo Ramen & Jupiter.
- Excellent Demographics: \$4.04B in total spending power (Palo Alto \$2.97B, Walnut Creek \$2.07B). 69,757 UC Berkeley population of students & staff projected to grow.

# **SPACE SPECS**

- 2,336 SF Available September 2022
- Potential for Outdoor Patio
- Ceiling Height: 14 feet
- Power: 400 amp service 120V/208V, 3-phase
- Gas: 3" low pressure with 2,000 MBH capacity
- Water & Waste: 1.5" water stub, 4" grease waste & 4" sanitary waste
- HVAC: 1 ton per 200 SF
- Grease Interceptor : 1,500-gallon capacity
- Venting louvers: Four locations