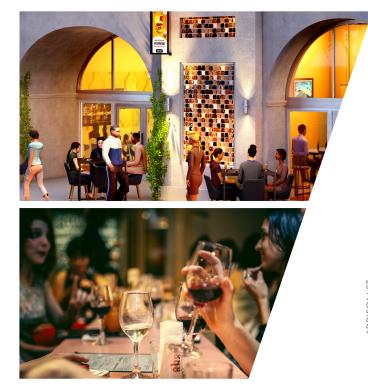

# **LOCATION HIGHLIGHTS**

• The Artisan is a new 7-story, 66 unit mixed-use project situated at the heart of Berkeley's Downtown Arts District.

- Directly across from the 1,000 seat Tony Award-winning Berkeley Repertory Theatre.
- Downtown Berkeley is a regional destination for food, entertainment and the arts with over 150 restaurants, cafes, bars and entertainment venues with over 2 million annual theater and cinema patrons.
- 2 blocks from the UC Berkeley campus and 1/2 a block from 720 parking spaces at the new Center Street Garage.
- Neighboring destinations include Revival Bar + Kitchen, Freight & Salvage, Eureka!, Comal, Ippudo Ramen & Jupiter.
- Excellent Demographics: \$4.04B in total spending power (Palo Alto \$2.97B, Walnut Creek \$2.07B). 69,757 UC Berkeley population of students & staff projected to grow.

### **RETAIL & RESTAURANTS**

Half Price Books Comal Restaurant Passione Emporio The Butcher's Son Triple Rock Brewing Marugame Udon Berkeley Social Club Eureka! Jupiter Pizza & Beer Revival Bar + Kitchen Cornerstone Craft Beer & Live Music La Note Restaurant Ippudo Ramen Blue Bottle Coffee Tupper & Reed Cocktail Bar