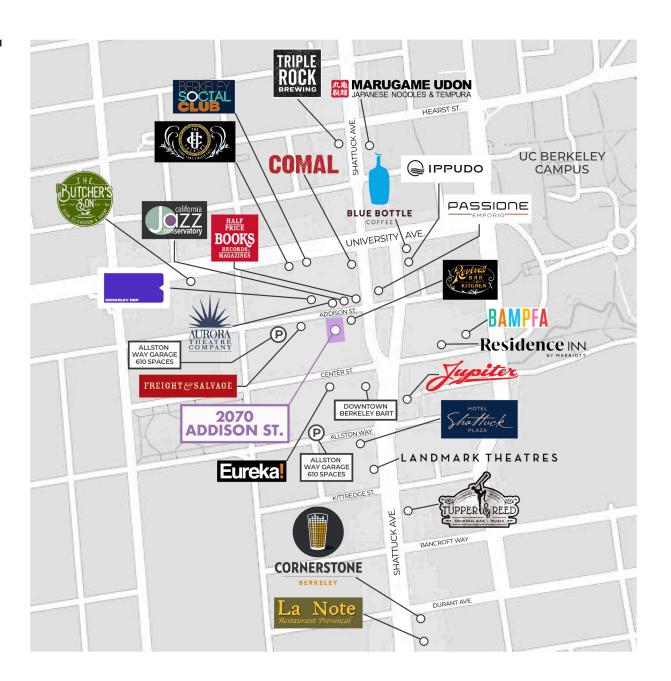

# **LOCATION HIGHLIGHTS**

• The Artisan is a new 7-story, 66 unit mixed-use project situated at the heart of Berkeley's Downtown Arts District.

- Directly across from the 1,000 seat Tony Award-winning Berkeley Repertory Theatre.
- Downtown Berkeley is a regional destination for food, entertainment and the arts with over 150 restaurants, cafes, bars and entertainment venues with over 2 million annual theater and cinema patrons.
- 2 blocks from the UC Berkeley campus and 1/2 a block from 720 parking spaces at the new Center Street Garage.
- Neighboring destinations include Revival Bar + Kitchen, Freight & Salvage, Eureka!, Comal, Ippudo Ramen & Jupiter.
- Excellent Demographics: \$4.04B in total spending power (Palo Alto \$2.97B, Walnut Creek \$2.07B). 69,757 UC Berkeley population of students & staff projected to grow.

# IN THE NEIGHBORHOOD

### **RETAIL & RESTAURANTS**

Half Price Books Comal Restaurant Passione Emporio The Butcher's Son Triple Rock Brewing Marugame Udon Berkeley Social Club Eureka! Jupiter Pizza & Beer Revival Bar + Kitchen Cornerstone Craft Beer & Live Music La Note Restaurant Ippudo Ramen Blue Bottle Coffee Tupper & Reed Cocktail Bar

### ENTERTAINMENT

Aurora Theatre California Jazz Conservatory UC Theatre Landmark Shattuck Theatre Berkeley Repertory Theatre Freight & Salvage BAMPFA

### HOTELS & TRANSIT

Residence Inn by Marriott Berkeley Hotel Shattuck Plaza Downtown Berkeley BART Plaza Center Street Parking Garage - 720 spaces Allston Way Garage - 610 spaces

Jamie Flaherty-Evans 510-334-8606 jamie@chromataRE.com DRE Lic # 01432663