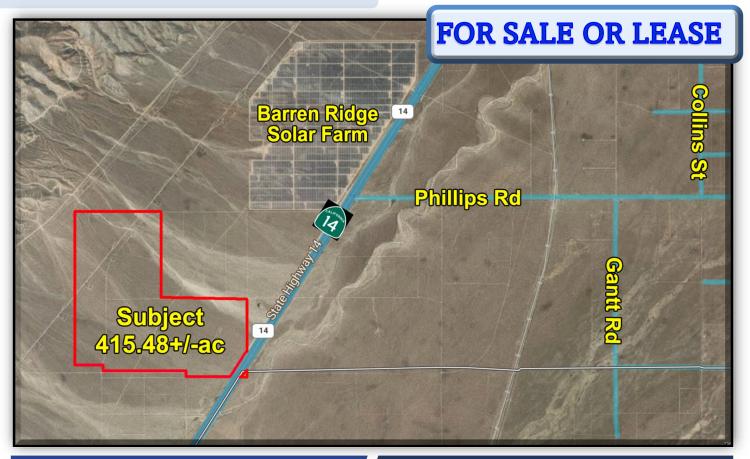

#### **PROPERTY OVERVIEW**

415.48+/- acres consisting of 21 parcels! This property is well suited for off road vehicle recreational use or development for alternative energy production. The property is located apx 3/4 mile south of Phillips Rd., where the "Barren Ridge" solar farm project is located, and has LADWP 500kV DC & 230kV transmission lines bisecting the northwest portion of the property. The terrain is mostly level to gentle sloping and has apx 1,000 feet of frontage on Hwy #14 (Aerospace Hwy)! Seller will also consider leasing to an alternative energy developer.