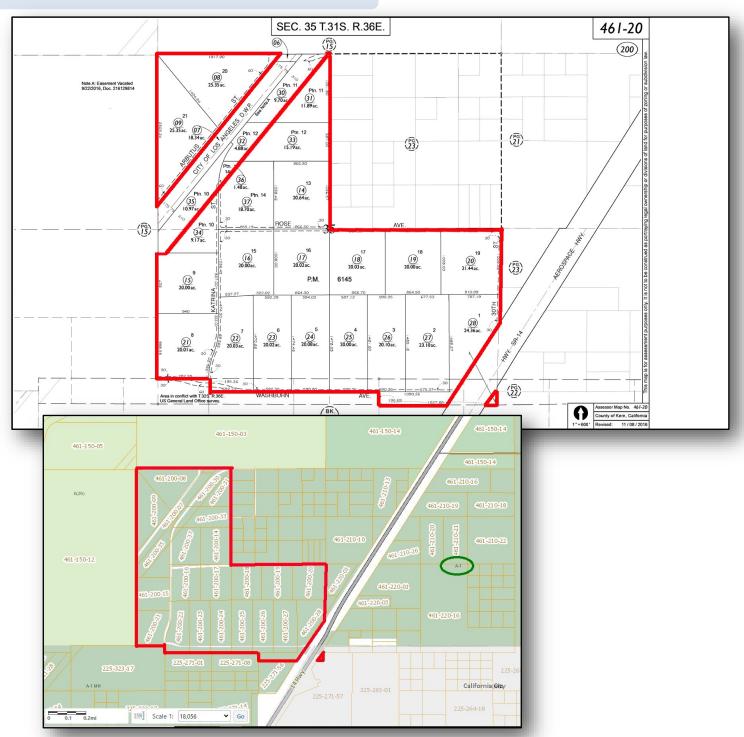

#### **PROPERTY OVERVIEW**

415.48+/- acres consisting of 21 parcels! This property is well suited for off road vehicle recreational use or development for alternative energy production. The property is located apx 3/4 mile south of Phillips Rd., where the "Barren Ridge" solar farm project is located, and has LADWP 500kV DC & 230kV transmission lines bisecting the northwest portion of the property. The terrain is mostly level to gentle sloping and has apx 1,000 feet of frontage on Hwy #14 (Aerospace Hwy)! Seller will also consider leasing to an alternative energy developer.

#### **DETAILS**

**PRICE:** \$2,075,000

**LEASE:** Seller will consider

TERMS: Cash

**LOT SIZE:** 415.48+/- acres

**LEGAL:** Lots 1-21 of Parcel Map 6145

**APN:** 461-200-08,09,14-28,31,33,

34 & 37