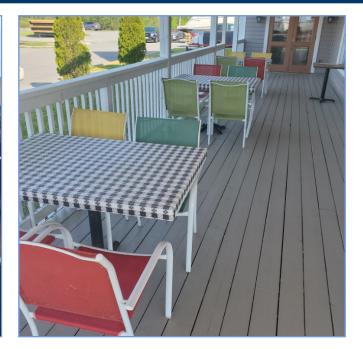

AVAILABLE AREA: +/- 2,500 sf

+/-1000 sf patio

**LEASE RATE:** \$6,000 per month gross

**LEASE TERM:** Seasonal

Available April 1, 2024

**ZONING:** CT-4

**UTILITIES:** Electricity, water and

sewer (holding tank) costs included in the gross rent. Propane and internet paid