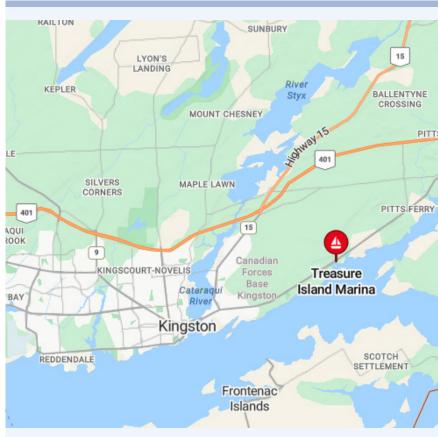

### **LOCATION**

- Unique opportunity to lease the only restaurant between Kingston and Gananoque
- Ideal location at the mouth of the Bateau Channel between Kingston and the 1000 Islands
- Easy access to Lake Ontario, St. Lawrence River, The Rideau Canal and the U.S. Border
- Surrounded by high-end residential communities
- 170 boat slips serve the local population
- Service dock, washrooms, showers, and laundry facilities at the marina serve a constant stream of seasonal and transient boaters in the summer months
- Jet-Ski Rentals throughout the summer bring in local traffic
- With commercial and residential dock repairs and installation services on site, there are a multitude of reasons for locals and tourists alike to visit Treasure Island Marina