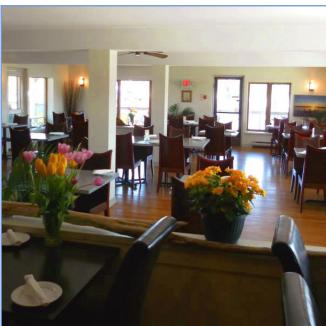

# **RESTAURANT/BAR FOR LEASE**

- Waterfront bar and restaurant for lease at the Treasure Island Marina, (170 boat slips)
- Beautiful setting just east of Kingston, close to intersection of Abbey Dawn Rd. and Hwy 2
- Equipped commercial kitchen
- Large one bedroom apartment on 2nd floor is an optional extra \$1,200 per month inclusive
- Seasonal operation but landlord is open to longer-term cooperation

AVAILABLE AREA: +/- 2,500 sf

+/-1000 sf patio

**LEASE RATE:** \$6,000 per month gross

**LEASE TERM:** Seasonal

Available April 1, 2024

**ZONING:** CT-4

**UTILITIES:** Electricity, water and

sewer (holding tank) costs included in the gross rent. Propane and internet paid