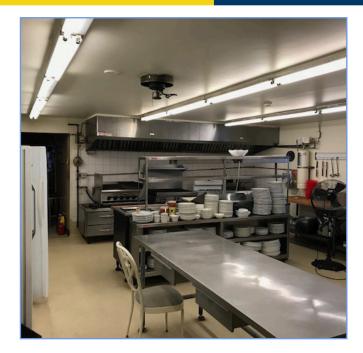

# **RESTAURANT/BAR FOR LEASE**

- Waterfront bar and restaurant for lease at the Treasure Island Marina, (170 boat slips)
- Beautiful setting just east of Kingston, close to intersection of Abbey Dawn Rd. and Hwy 2
- Equipped commercial kitchen
- Large one bedroom apartment on 2nd floor is an optional extra \$1,200 per month inclusive
- Seasonal operation but landlord is open to longer-term cooperation