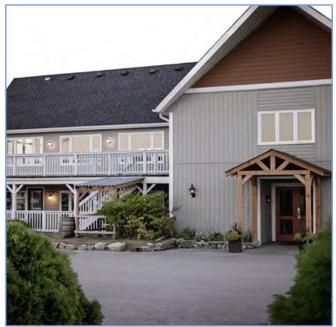

# **RESTAURANT/BAR FOR LEASE**

- Waterfront bar and restaurant for lease at the Treasure Island Marina, (170 boat slips)
- Beautiful setting just east of Kingston, close to intersection of Abbey Dawn Rd. and Hwy 2
- Equipped commercial kitchen
- Large one bedroom apartment on 2nd floor is an optional extra \$1,200 per month inclusive
- Seasonal operation but landlord is open to longer-term cooperation