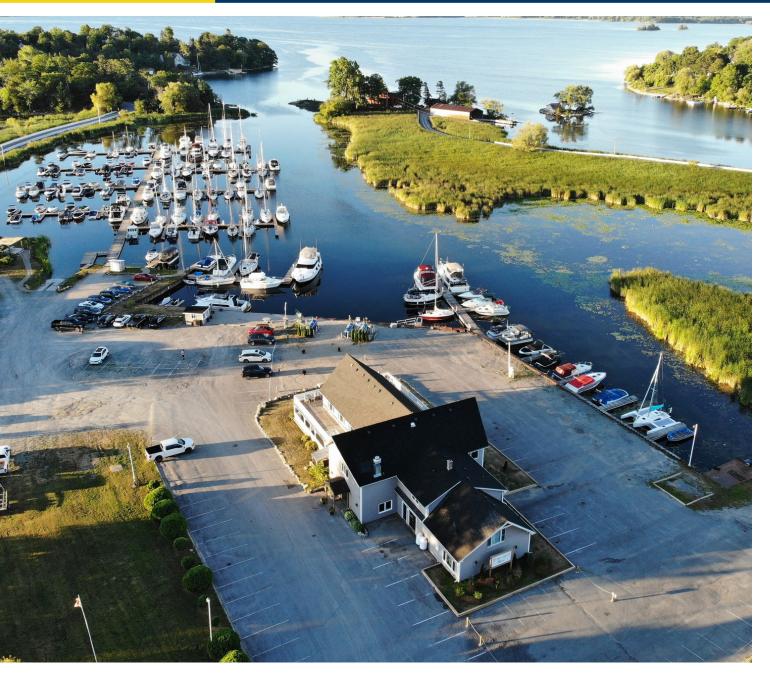

## 1753 HWY 2 - TREASURE ISLAND MARINA

# **RESTAURANT/BAR FOR LEASE**

- Waterfront bar and restaurant for lease at the Treasure Island Marina, (170 boat slips)
- Beautiful setting just east of Kingston, close to intersection of Abbey Dawn Rd. and Hwy 2
- Equipped commercial kitchen
- Large one bedroom apartment on 2nd floor is an optional extra \$1,200 per month inclusive
- Seasonal operation but landlord is open to longer-term cooperation

### **LOCATION**

- Unique opportunity to lease the only restaurant between Kingston and Gananoque
- Ideal location at the mouth of the Bateau Channel between Kingston and the 1000 Islands
- Easy access to Lake Ontario, St. Lawrence River, The Rideau Canal and the U.S. Border
- Surrounded by high-end residential communities
- 170 boat slips serve the local population
- Service dock, washrooms, showers, and laundry facilities at the marina serve a constant stream of seasonal and transient boaters in the summer months
- Jet-Ski Rentals throughout the summer bring in local traffic
- With commercial and residential dock repairs and installation services on site, there are a multitude of reasons for locals and tourists alike to visit Treasure Island Marina