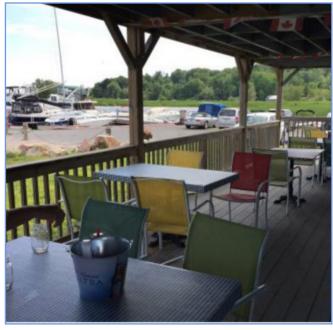

### **LOCATION**

- Unique opportunity to lease the only restaurant between Kingston and Gananoque
- Ideal location at the mouth of the Bateau Channel between Kingston and the 1000 Islands
- Easy access to Lake Ontario, St. Lawrence River, The Rideau Canal and the U.S. Border
- Surrounded by high-end residential communities
- 170 boat slips serve the local population
- Service dock, washrooms, showers, and laundry facilities at the marina serve a constant stream of seasonal and transient boaters in the summer months
- Jet-Ski Rentals throughout the summer bring in local traffic
- With commercial and residential dock repairs and installation services on site, there are a multitude of reasons for locals and tourists alike to visit Treasure Island Marina