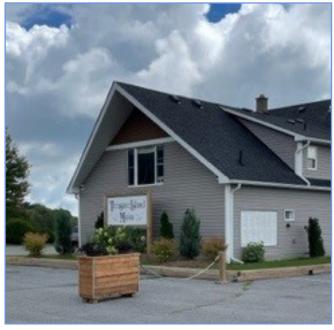

## 1753 HWY 2 - TREASURE ISLAND MARINA

# **RESTAURANT/BAR FOR LEASE**

- Waterfront bar and restaurant for lease at the Treasure Island Marina, (170 boat slips)
- Beautiful setting just east of Kingston, close to intersection of Abbey Dawn Rd. and Hwy 2
- Equipped commercial kitchen
- Large one bedroom apartment on 2nd floor is an optional extra \$1,200 per month inclusive
- Seasonal operation but landlord is open to longer-term cooperation