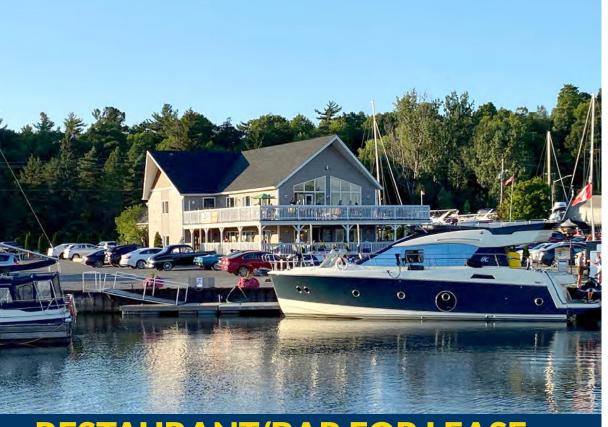

## 1753 HWY 2 - TREASURE ISLAND MARINA

# **RESTAURANT/BAR FOR LEASE**

- Waterfront bar and restaurant for lease at the Treasure Island Marina, (170 boat slips)
- Beautiful setting just east of Kingston, close to intersection of Abbey Dawn Rd. and Hwy 2
- Equipped commercial kitchen
- Large one bedroom apartment on 2nd floor is an optional extra \$1,200 per month inclusive
- Seasonal operation but landlord is open to longer-term cooperation

## **RESTAURANT/BAR AT TREASURE ISLAND MARINA**

### **RESTAURANT/BAR AT TREASURE ISLAND MARINA**