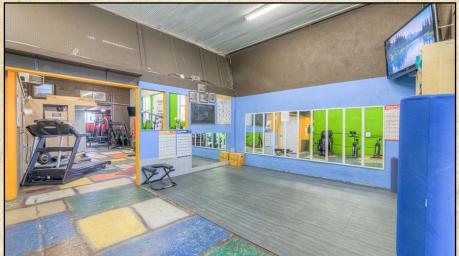

can adapt to a multitude of uses. Whether you envision a chic coffee shop, a cozy BBQ place with a welcoming bar, (see past pictures) or wish to continue its legacy as a vibrant small gym, this building accommodates all your business aspirations. The layout is thoughtfully designed to flow together seamlessly yet can be easily separated to create distinct zones tailored to your needs. The property features a small kitchen, perfect for catering to your culinary endeavors. A large roll-up garage door with a screen transforms the space on summer nights, inviting a gentle breeze and creating an indoor-outdoor ambiance. A quaint upstairs loft adds charm and..