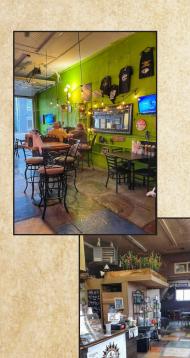

can adapt to a multitude of uses. Whether you envision a chic coffee shop, a cozy BBQ place with a welcoming bar, (see past pictures) or wish to continue its legacy as a vibrant small gym, this building accommodates all your business aspirations. The layout is thoughtfully designed to flow together seamlessly yet can be easily separated to create distinct zones tailored to your needs. The property features a small kitchen, perfect for catering to your culinary endeavors. A large roll-up garage door with a screen transforms the space on summer nights, inviting a gentle breeze and creating an indoor-outdoor ambiance. A quaint upstairs loft adds charm and..