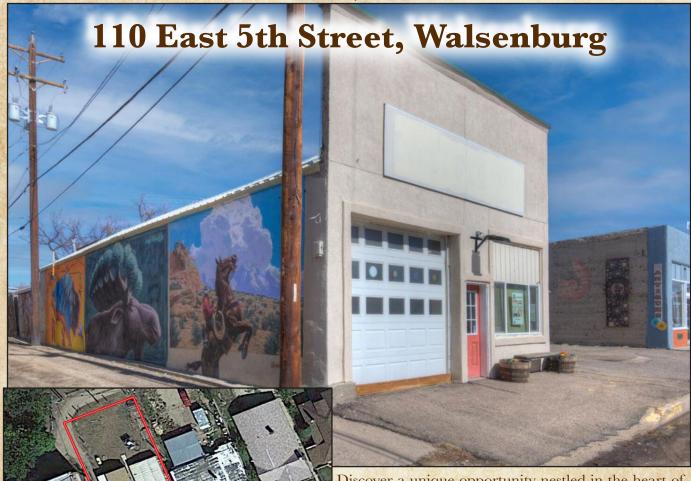

## BACHMAN CASS CIATES

Featuring The Most Spectacular Real Estate In Southern Colorado \$239,900

Discover a unique opportunity nestled in the heart of Walsenburg, CO, at 110 East 5th Street. This versatile 2,000 sq ft property offers endless potential for entrepreneurs and visionaries looking to bring their dream venture to life in a bustling downtown location. As you step inside, you're greeted by a spacious open area that

can adapt to a multitude of uses. Whether you envision a chic coffee shop, a cozy BBQ place with a welcoming bar, (see past pictures) or wish to continue its legacy as a vibrant small gym, this building accommodates all your business aspirations. The layout is thoughtfully designed to flow together seamlessly yet can be easily separated to create distinct zones tailored to your needs. The property features a small kitchen, perfect for catering to your culinary endeavors. A large roll-up garage door with a screen transforms the space on summer nights, inviting a gentle breeze and creating an indoor-outdoor ambiance. A quaint upstairs loft adds charm and..