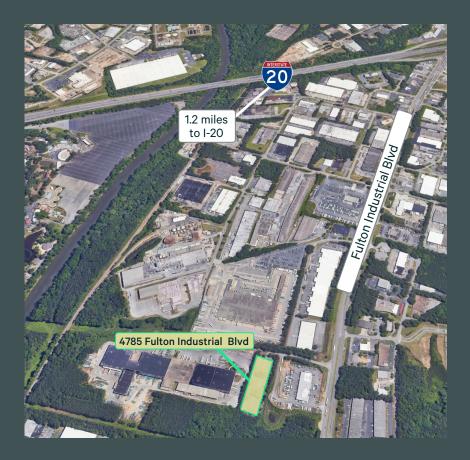

#### Location

- 1.2 miles to Interstate 20
- + 16.5 miles to Hartsfield Jackson Atlanta
  International Airport
- + 12.1 miles to Norfolk Southern Intermodal
  Austell, GA

Click to view detailed survey