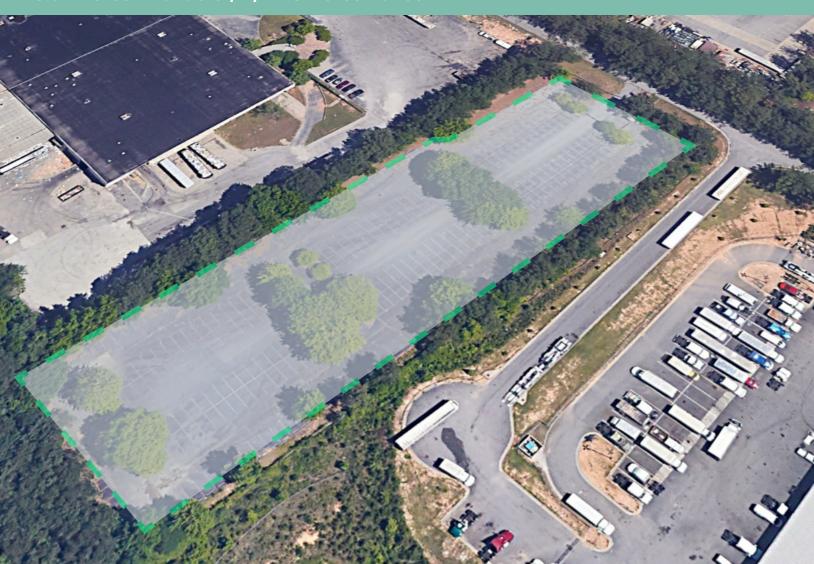

# 4785 Fulton Industrial Blvd

4785 Fulton Industrial Boulevard SW Atlanta. GA 30336

3.57 Acres Available | +/- 2.5 Acres Paved

Atlanta, GA 30336

### **Property Features**

- + 3.57 acres available, +/- 2.5 acres paved
- + Zoned M2
- + Paved, fenced and lit
- + Landlord can build-to-suit